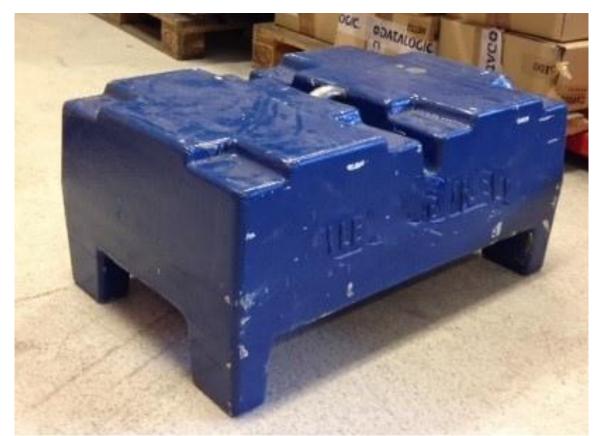

Certified weights weighing 500kg ready to be packed in Clip-Lok Returnable Box.

The Clip-Lok returnable transport box loaded with precision certified weight.

Percision certified weights placed on the pallet with larger pallet blocks.