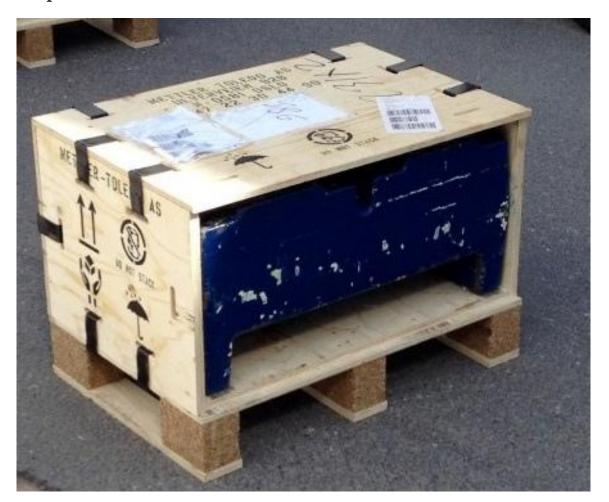

Certified weights weighing 500kg ready to be packed in Clip-Lok Returnable Box.

The Clip-Lok returnable transport box loaded with precision certified weight.

Percision certified weights placed on the pallet with larger pallet blocks.