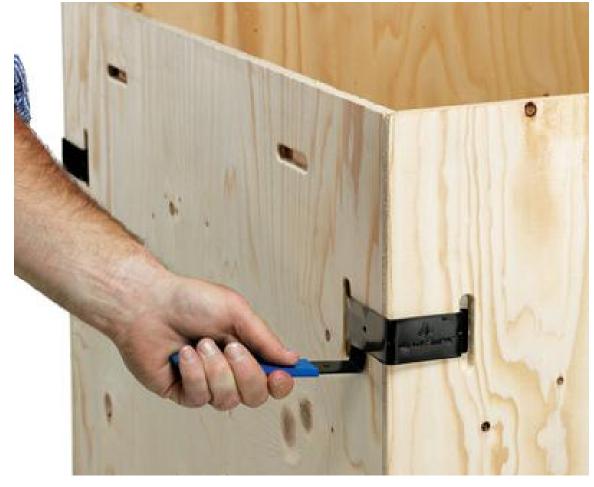

tomer can build the packaging around the product, which makes handling very easy. No screws or nails are required during assembly and disassembly, which saves time.

## Clip-Lok returnable boxes:

- are tailor made to suit needs of the customer
- can be loaded from all sides
- are screw and nail-free
- can be easily and quickly flat-packed to minimise storage space which can save up to 80% for return shipping
- can be stacked without the need for racking; thereby saving up to 80% transport costs
- are suitable for transport by road, rail, sea or air



Certified weights weighing 500kg ready to be packed in Clip-Lok Returnable Box.



The Clip-Lok returnable transport box loaded with precision certified weight.



Percision certified weights placed on the pallet with larger pallet blocks.



Clips and a clip tool to ensure a screw and nail free packaging experience.