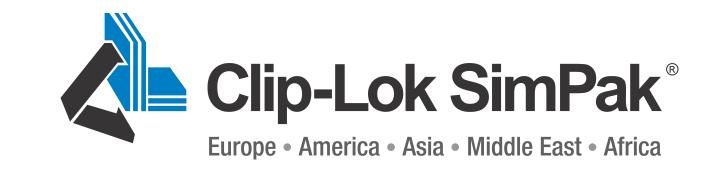

Certified weights weighing 500kg ready to be packed in Clip-Lok Returnable Box.

The Clip-Lok returnable transport box loaded with precision certified weight.

Percision certified weights placed on the pallet with larger pallet blocks.