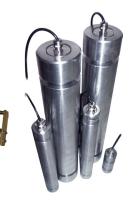

#### OFFSHORE DYNAMOMETER With handheld display

- Aluminium / Compact size.
- The surface is treated with eloxed aluminium.
- Waterproofed to IP66. IP67 as option.
- Cabled and wireless version.
- Very easy to use.