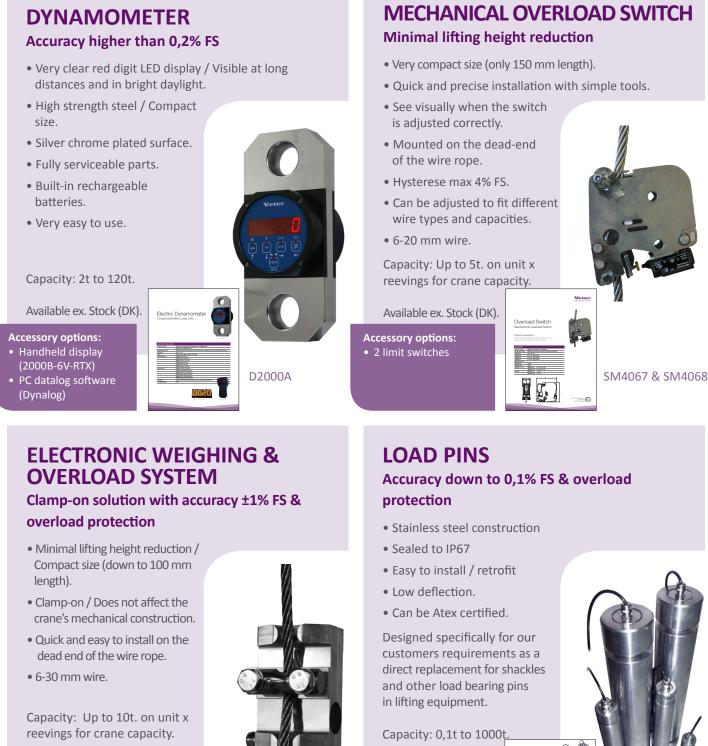

#### **Stainless steel**

- Accuracy ±1% FS (can be affected by the wire type).
- Minimal lifting height reduction / Compact size (down to 100mm length).
- Clamp-on / Does not affect the crane's mechanical construction.
- Quick and easy to install.
- Mounted on the dead end of the wire rope.
- 6-30 mm wire.

Capacity: Up to 10t. on unit x reevings for crane capacity.

#### Accessory options:

- Amplifier (OL3000A)
- Remote control (Tiger)
- Local or remote display
- Hydraulic hose.

WT1-N-SL & WT2-N-SL

### LOAD PINS

Accuracy down to 0,1% FS & overload protection

- Waterproofed to IP67.
- Can be ATEX certified.

Developed according to customer requirements for many diverse applications in the marine and offshore industry.

Accessory options:

- Amplifier (OL3000A)
- Local or remote display