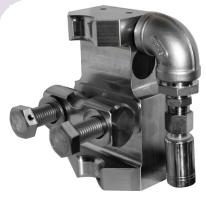

#### **Stainless steel**

- Accuracy ±1% FS (can be affected by the wire type).
- Minimal lifting height reduction / Compact size (down to 100mm length).
- Clamp-on / Does not affect the crane's mechanical construction.
- Quick and easy to install.
- Mounted on the dead end of the wire rope.
- 6-30 mm wire.

Capacity: Up to 10t. on unit x reevings for crane capacity.