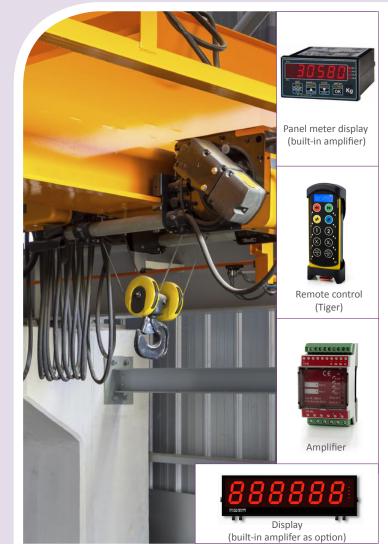

## MANUFACTURED IN RELATION TO **EN 13980 SAFETY STANDARDS** CAN BE CERTIFIED TO **ATEX**

Available ex. Stock (DK).

- Accessory options:
- Amplifier (OL3000A)
- Remote control (Tiger)
- · Local or remote display

# COMPLETE WEIGHING SOLUTION

WEIGHT IS SHOWN ON DISPLAY OR REMOTE CONTROL DISPLAY

Vetec Aps • Denmark Phone +45 65 90 58 02 • Fax. +45 65 91 88 02 Email. post@vetec.dk • www.vetec.dk Vetec Asia Pacific Pte. Itd • Singapore Phone +65 6884 4002 • Hp. +65 8127 9082 Email. Is@vetec.sg • www.vetec.sg