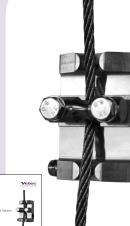

#### **Stainless steel**

- Accuracy ±1% FS (can be affected by the wire type).
- Minimal lifting height reduction / Compact size (down to 100mm length).
- Clamp-on / Does not affect the crane's mechanical construction.
- Quick and easy to install.
- Mounted on the dead end of the wire rope.
- 6-30 mm wire.

Capacity: Up to 10t. on unit x reevings for crane capacity.

#### Accessory options:

- Amplifier (OL3000A)
- Remote control (Tiger)
- Local or remote display
- Hydraulic hose.

WT1-N-SL & WT2-N-SL