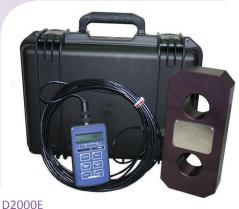

#### OFFSHORE DYNAMOMETER With handheld display

- Aluminium / Compact size.
- The surface is treated with eloxed aluminium.
- Waterproofed to IP66. IP67 as option.
- Cabled and wireless version.
- Very easy to use.

Capacity: 1t to 500t.

**ELECTRONIC WEIGHING & OVERLOAD SYSTEM** 