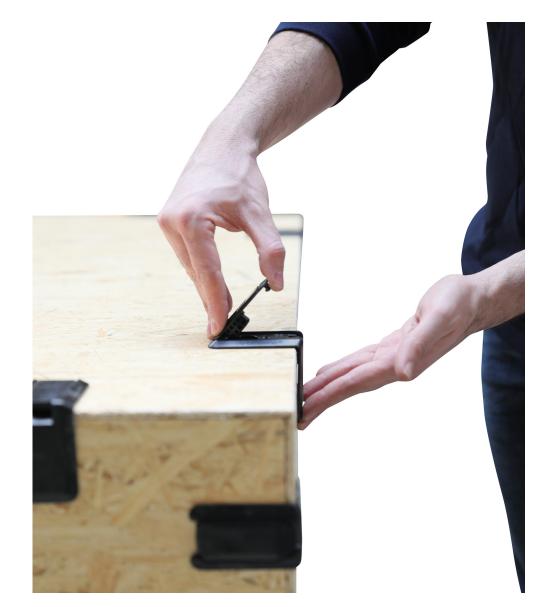

Clip-Lok QIK Plastic Clip<sup>™</sup> requires no tools and nails to open and close the box.