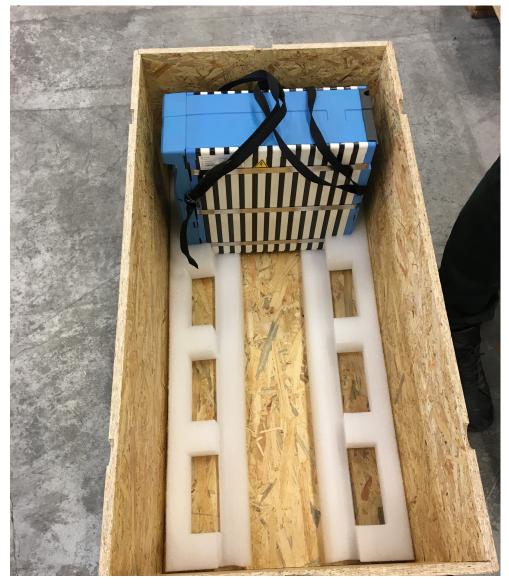

The Clip-Lok Expendable box loaded with a battery.

The Clip-Lok Expendable box loaded with the energy storage unit for houses.

The Clip-Lok Expendable box loaded with the energy storage unit for houses.