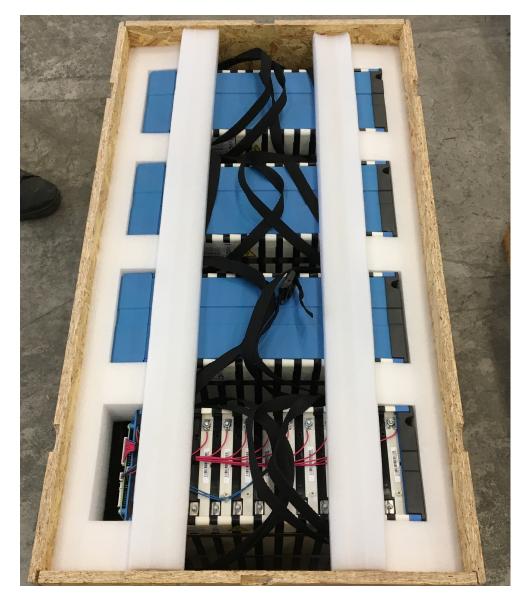

The Clip-Lok Expendable box loaded with a battery.

The Clip-Lok Expendable box loaded with the energy storage unit for houses.

The Clip-Lok Expendable box loaded with the energy storage unit for houses.