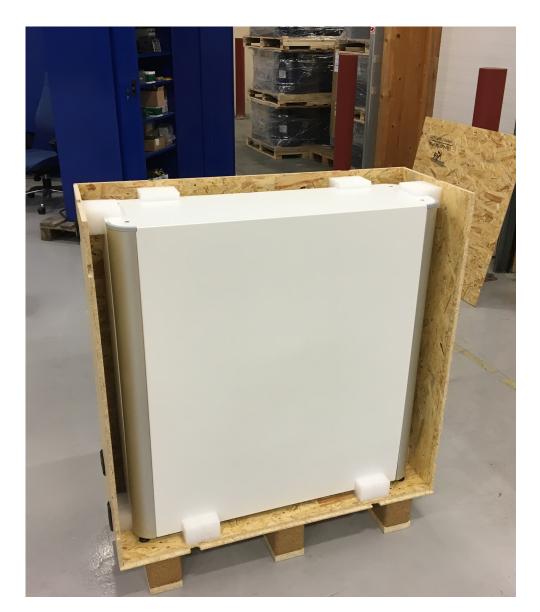

The Clip-Lok Expendable box loaded with a battery.

The Clip-Lok Expendable box loaded with the energy storage unit for houses.

The Clip-Lok Expendable box loaded with the energy storage unit for houses.