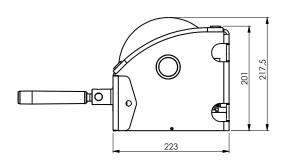

## Technical specifications TW300

| Technical specifications  | Unit | <u>TW300</u> | <u>TW300L</u> |
|---------------------------|------|--------------|---------------|
| Capacity 1st layer        | kg   | 300          | 300           |
| Rope diameter-Ø           | mm   | 6            | 6             |
| Rope storage 1st layer    | m    | 10           | 20            |
| Lift per crank rotation   | mm   | 38           | 38            |
| Crank effort at full load | daN  | 15           | 15            |
| Weight (without rope)     | kg   | 21           | 25            |
| Article number            | no.  | 77281340     | 77281341      |