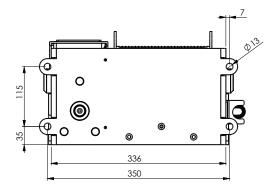

## Technical specifications TW300

| Technical specifications  | Unit | <u>TW300</u> | <u>TW300L</u> |
|---------------------------|------|--------------|---------------|
| Capacity 1st layer        | kg   | 300          | 300           |
| Rope diameter-Ø           | mm   | 6            | 6             |
| Rope storage 1st layer    | m    | 10           | 20            |
| Lift per crank rotation   | mm   | 38           | 38            |
| Crank effort at full load | daN  | 15           | 15            |
| Weight (without rope)     | kg   | 21           | 25            |
| Article number            | no.  | 77281340     | 77281341      |