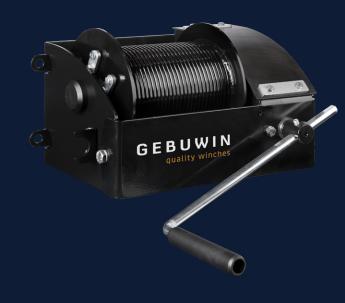

#### Description of the winch

The theatre winch is a high-quality and also safe winch that has been specially developed for the theatre and entertainment industry. This winch complies with the new standards for this sector, namely EN17206, and is therefore new in our range. In short, it's a great addition for Gebuwin, which literally and figuratively has the right to be "In The Picture".

#### **Product specifications**

- compliant to the EN17206 norm for stage and entertainment industry
- static safety factor 8
- The worm gear transmission has a natural braking effect
- Closed gearbox to prevent accidents
- grooved drum for single-layer storage of wire rope
- two load pressure brakes with double ratchet system for safe stable hold of the load in any position
- equipped with a spring loaded pressure roller for smooth winding on the drum
- right angled, easy to grease worm transmission and maintenance free bearings
- cable outlet upwards and downwards
- double wire rope fastening for extra safety
- adjustable and secured crank with ergonomic grip
- suitable for wall mounting
- simple and quick attachment
- paint thickness is 60 80 micron in 1 layer and in compliance with DIN/ISO 12944, C1M - RAL9005 (black)