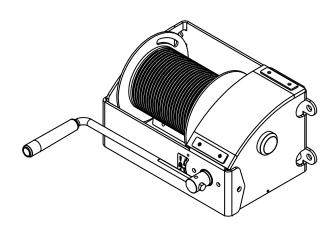

#### Description of the winch

The theatre winch is a high-quality and also safe winch that has been specially developed for the theatre and entertainment industry. This winch complies with the new standards for this sector, namely EN17206, and is therefore new in our range. In short, it's a great addition for Gebuwin, which literally and figuratively has the right to be "In The Picture".

#### **Product specifications**

- compliant to the EN17206 norm for stage and entertainment industry
- static safety factor 8
- The worm gear transmission has a natural braking effect
- Closed gearbox to prevent accidents
- grooved drum for single-layer storage of wire rope
- two load pressure brakes with double ratchet system for safe stable hold of the load in any position
- equipped with a spring loaded pressure roller for smooth winding on the drum
- right angled, easy to grease worm transmission and maintenance free bearings
- cable outlet upwards and downwards
- double wire rope fastening for extra safety
- adjustable and secured crank with ergonomic grip
- suitable for wall mounting
- simple and quick attachment
- paint thickness is 60 80 micron in 1 layer and in compliance with DIN/ISO 12944, C1M - RAL9005 (black)