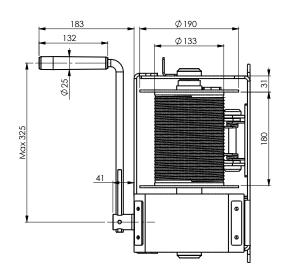

## Technical specifications TW300

| Technical specifications  | Unit | <u>TW300</u> | <u>TW300L</u> |
|---------------------------|------|--------------|---------------|
| Capacity 1st layer        | kg   | 300          | 300           |
| Rope diameter-Ø           | mm   | 6            | 6             |
| Rope storage 1st layer    | m    | 10           | 20            |
| Lift per crank rotation   | mm   | 38           | 38            |
| Crank effort at full load | daN  | 15           | 15            |
| Weight (without rope)     | kg   | 21           | 25            |
| Article number            | no.  | 77281340     | 77281341      |