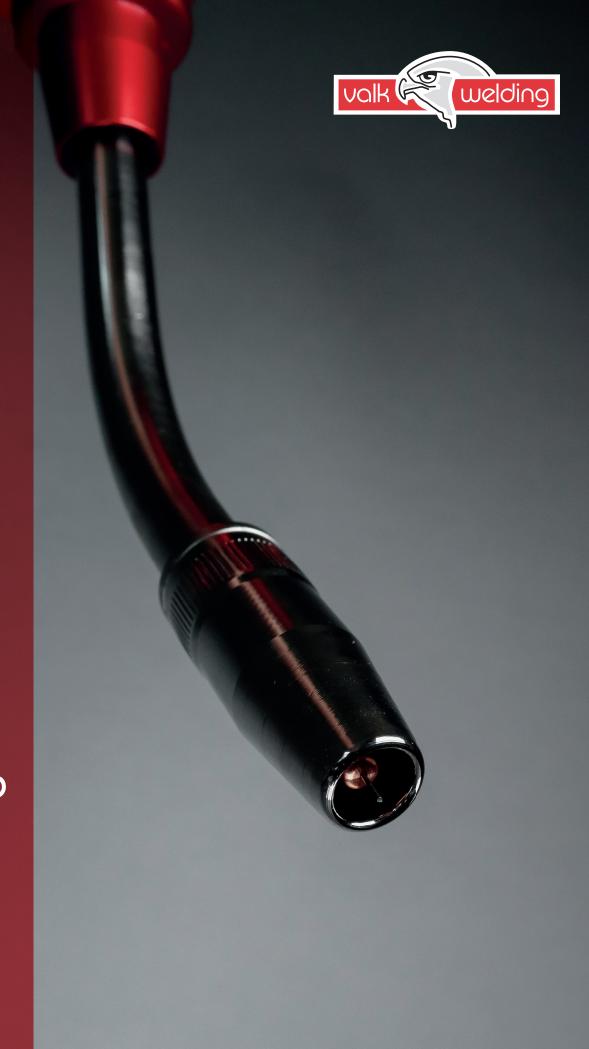

## VWPR Mig II robotic welding torch

With the full in-house development and production of the new MIG II torch, Valk Welding has managed to take a big step forward. The focus was both on durability and greatly improved performance, both in service life and welding quality:

- a completely new and unique construction with far fewer wearable parts, therefore much less maintenance.
- "Quick Exchange" VWPR adapter compatible with the already existing VWPR welding equipment to change the torch quickly and accurately.
- universal mounting of the gas cap.
- 3 positions of the contact tip are possible: protruding beyond the gas cap (Extended), flush with the gas cap (Flushed) or retracted (Retracted), depending on your need.
- Long contact tips and optimal cooling of the contact tip holder for better weld quality, due to optimal current transfer and less wear.
- Valk Welding standard liners are supplied pre-assembled to size ensuring optimal wire feeding.

- completely separated from the welding wire supply is the supply of the shielding gas up to the contact tip which guarantees higher purity and thus increased weld quality.
- Tool Centre Point (TCP) remains the same as that of the existing VWPR torches and is thus interchangeable.