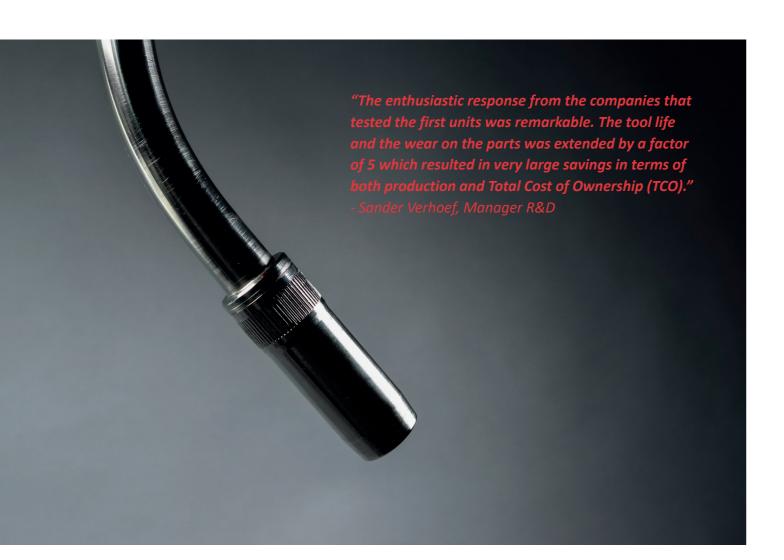

## VWPR Mig II robotic welding torch

With the full in-house development and production of the new MIG II torch, Valk Welding has managed to take a big step forward. The focus was both on durability and greatly improved performance, both in service life and welding quality:

- a completely new and unique construction with far fewer wearable parts, therefore much less maintenance.
- "Quick Exchange" VWPR adapter compatible with the already existing VWPR welding equipment to change the torch quickly and accurately.
- universal mounting of the gas cap.
- 3 positions of the contact tip are possible: protruding beyond the gas cap (Extended), flush with the gas cap (Flushed) or retracted (Retracted), depending on your need.
- Long contact tips and optimal cooling of the contact tip holder for better weld quality, due to optimal current transfer and less wear.
- Valk Welding standard liners are supplied pre-assembled to size ensuring optimal wire feeding.

- completely separated from the welding wire supply is the supply of the shielding gas up to the contact tip which guarantees higher purity and thus increased weld quality.
- Tool Centre Point (TCP) remains the same as that of the existing VWPR torches and is thus interchangeable.