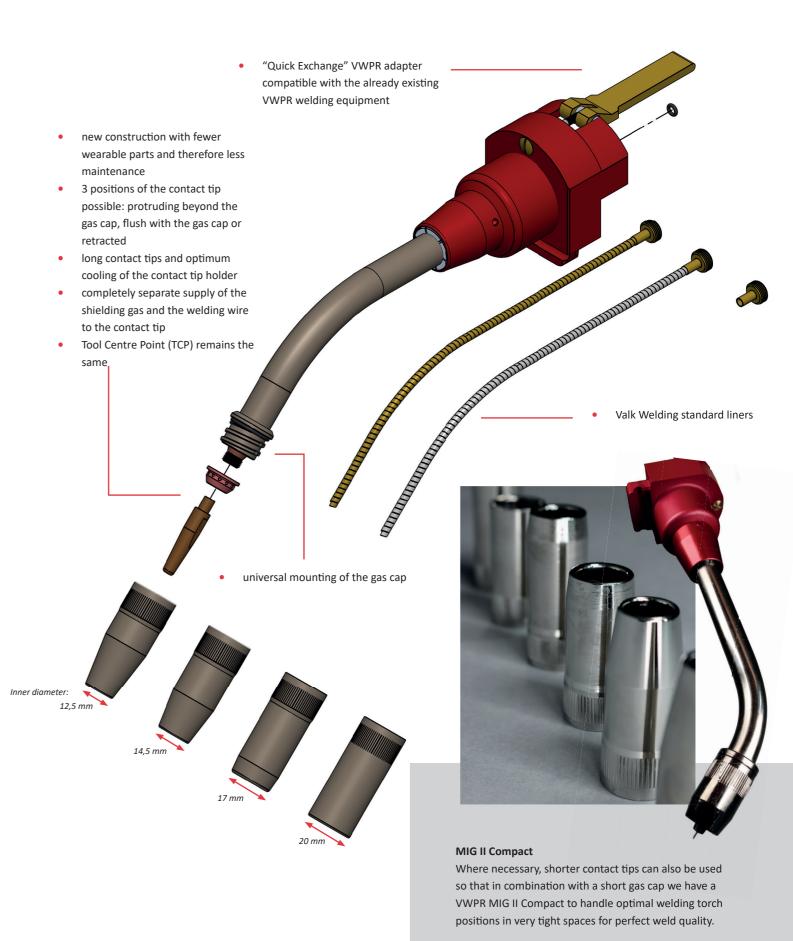

- a completely new and unique construction with far fewer wearable parts, therefore much less maintenance.
- "Quick Exchange" VWPR adapter compatible with the already existing VWPR welding equipment to change the torch quickly and accurately.
- universal mounting of the gas cap.
- 3 positions of the contact tip are possible: protruding beyond the gas cap (Extended), flush with the gas cap (Flushed) or retracted (Retracted), depending on your need.
- Long contact tips and optimal cooling of the contact tip holder for better weld quality, due to optimal current transfer and less wear.
- Valk Welding standard liners are supplied pre-assembled to size ensuring optimal wire feeding.

- completely separated from the welding wire supply is the supply of the shielding gas up to the contact tip which guarantees higher purity and thus increased weld quality.
- Tool Centre Point (TCP) remains the same as that of the existing VWPR torches and is thus interchangeable.

Given its great advantages, this torch is the right choice for all MIG applications, whether for steel, stainless steel, or aluminium. With the same advantages, specialty torches can also be made where a standard torch does not give optimal reach to the welding robot.