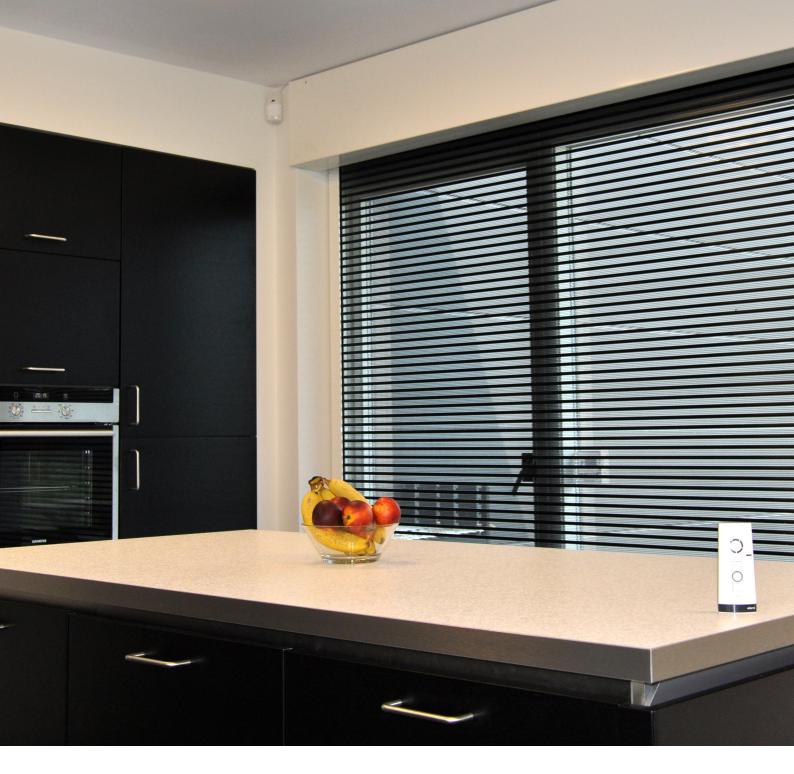

The SafeRoller works almost like traditional venetian blinds. And it is so effective that you can leave the windows open with just the SafeRoller shut and still be properly secured. The SafeRoller comes in to versions, with perforated or non-perforated slats. The non-perforated version is ideal for darkening rooms. The perforated version lets in the daylight and gives you the possibility of air flow with a more comfortable indoor climate.

### **Operating the SafeRoller**®

The SafeRoller is easy to operate. You can choose to do it manually or with a remote – one for each Safe-Roller or one for all in the house. Operating from a computer or mobile device is also an option.