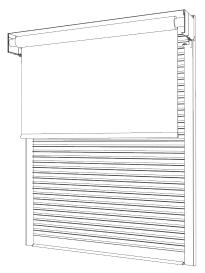

#### **Mounting the SafeRoller®**

The SafeRoller is produced to fit the mounting place. This way you are getting a tailored solution fitting the specific door/window perfectly. The SafeRoller can be mounted on the window frame or on the wall. The roll can be concealed either by integrating it in the wall or by placing it in a top box.