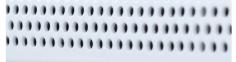

The SafeRoller works almost like traditional venetian blinds. And it is so effective that you can leave the windows open with just the SafeRoller shut and still be properly secured. The SafeRoller comes in to versions, with perforated or non-perforated slats. The non-perforated version is ideal for darkening rooms. The perforated version lets in the daylight and gives you the possibility of air flow with a more comfortable indoor climate.