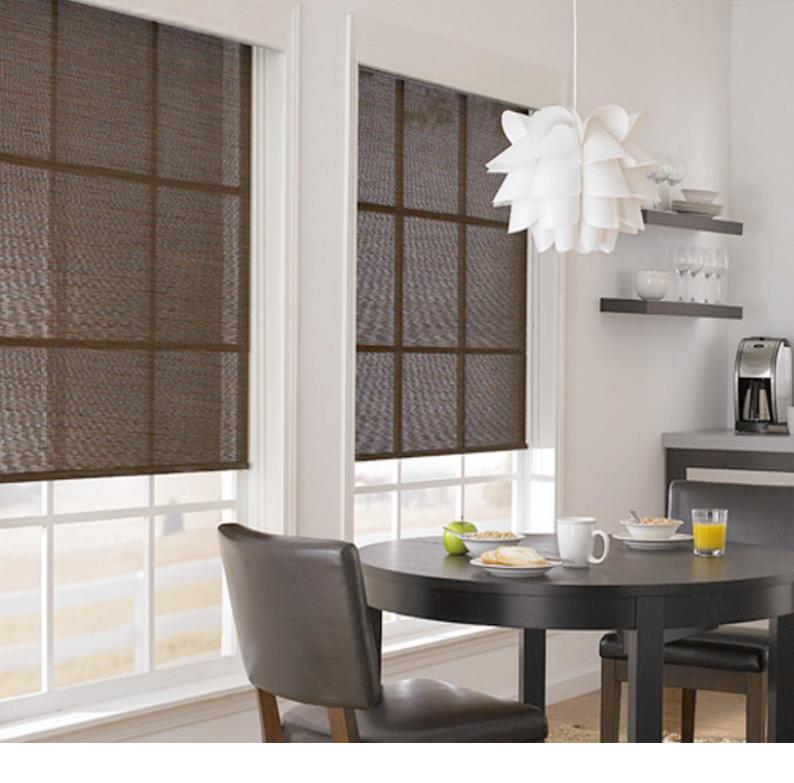

## SafeRoller<sup>®</sup> Combi

SafeRoller Combi is a further developement of the SafeRoller. We are combining the security part with a shading part in the form of a textile roller-blind. The two blinds are operated seperately and this way you can easily roll down the roller-blind for regular shading without using the security part of the SafeRoller.

When you leave the house you simply roll down the the security part of the SafeRoller.

The textil roller-blind comes in many different colors, patterns and fabrics. Some with transparency, some with darkening qualities, and some in between.