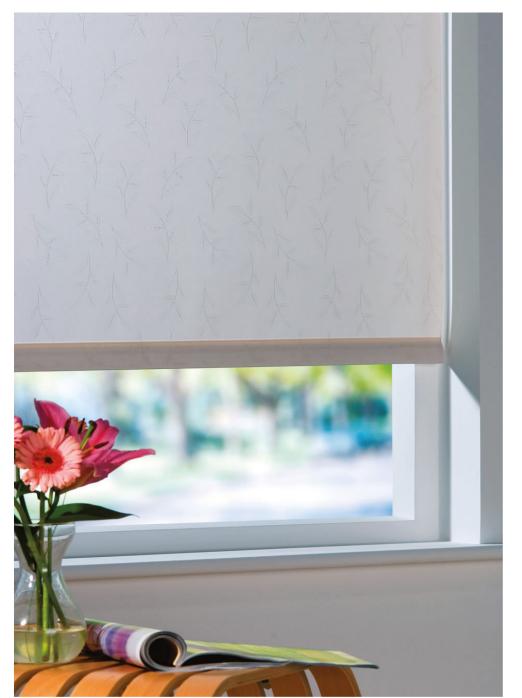

## SafeRoller<sup>®</sup> Combi

SafeRoller Combi is a further developement of the SafeRoller. We are combining the security part with a shading part in the form of a textile roller-blind. The two blinds are operated seperately and this way you can easily roll down the roller-blind for regular shading without using the security part of the SafeRoller.

When you leave the house you simply roll down the the security part of the SafeRoller.

The textil roller-blind comes in many different colors, patterns and fabrics. Some with transparency, some with darkening qualities, and some in between.