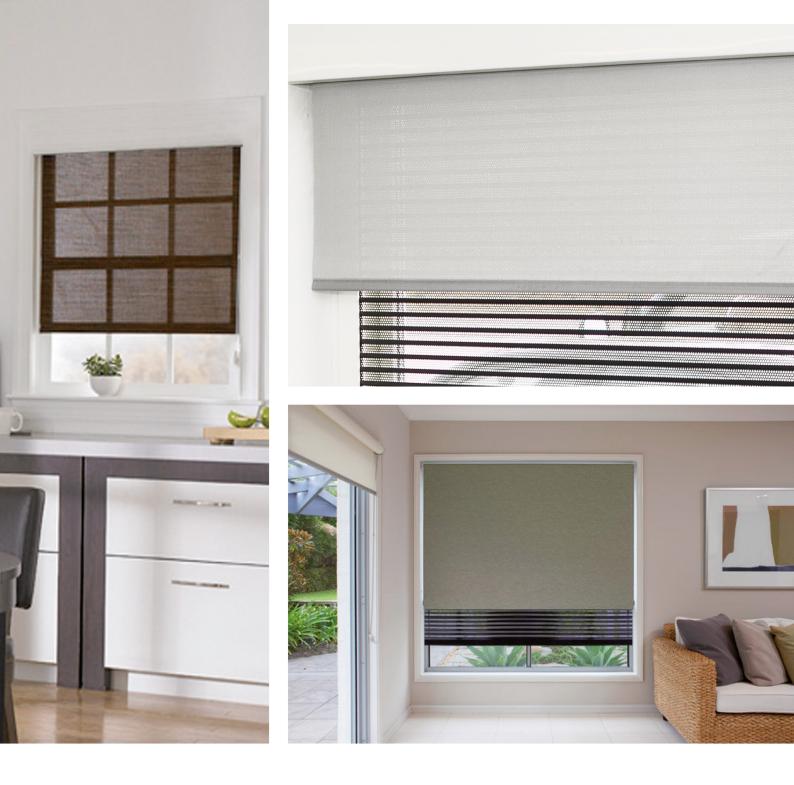

The SafeRoller works almost like traditional venetian blinds. And it is so effective that you can leave the windows open with just the SafeRoller shut and still be properly secured. The SafeRoller comes in to versions, with perforated or non-perforated slats. The non-perforated version is ideal for darkening rooms. The perforated version lets in the daylight and gives you the possibility of air flow with a more comfortable indoor climate.

## SafeRoller<sup>®</sup> Combi

SafeRoller Combi is a further developement of the SafeRoller. We are combining the security part with a shading part in the form of a textile roller-blind. The two blinds are operated seperately and this way you can easily roll down the roller-blind for regular shading without using the security part of the SafeRoller.

When you leave the house you simply roll down the the security part of the SafeRoller.

The textil roller-blind comes in many different colors, patterns and fabrics. Some with transparency, some with darkening qualities, and some in between.