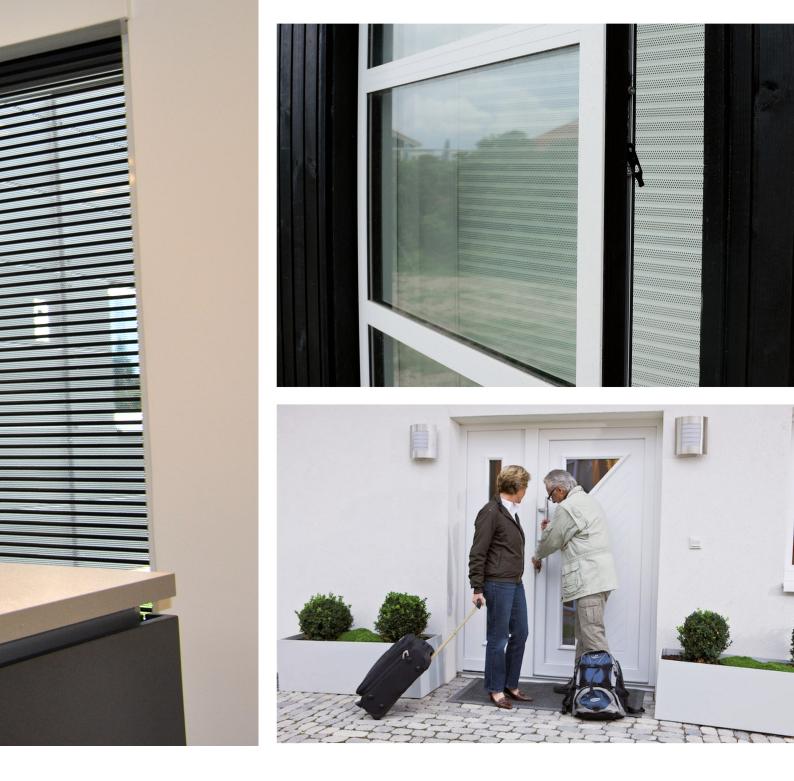

The SafeRoller works almost like traditional venetian blinds. And it is so effective that you can leave the windows open with just the SafeRoller shut and still be properly secured. The SafeRoller comes in to versions, with perforated or non-perforated slats. The non-perforated version is ideal for darkening rooms. The perforated version lets in the daylight and gives you the possibility of air flow with a more comfortable indoor climate.

When you leave the house you simply roll down the the security part of the SafeRoller.

The textil roller-blind comes in many different colors, patterns and fabrics. Some with transparency, some with darkening qualities, and some in between.