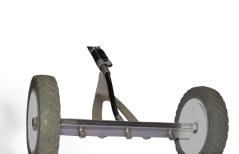

- 20m. long telescopic pole
- 25m. HP hose fitted inside pole
- Crawler unit with 3 HP nozzles
- Tripod incl. support base and heavy duty swivel castor wheels.