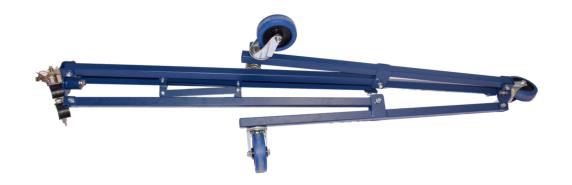

Crawler unit with 3 HP Nozzles

Heavy duty 360° swivel castor wheels.

**Product Information: NAVADAN HPP20-1** 

NAVADAN APS · Skruegangen 3 · 2690 Karlslunde · Denmark Tel. +45 4917 0357 · E-mail: navadan@navadan.com · www.navadan.com

- 20m. long telescopic pole
- 25m. HP hose fitted inside pole
- Crawler unit with 3 HP nozzles
- Tripod incl. support base and heavy duty swivel castor wheels.