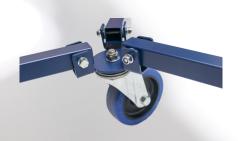

Crawler unit with 3 HP Nozzles

Heavy duty 360° swivel castor wheels.

**Product Information: NAVADAN HPP20-1** 

NAVADAN APS · Skruegangen 3 · 2690 Karlslunde · Denmark Tel. +45 4917 0357 · E-mail: navadan@navadan.com · www.navadan.com