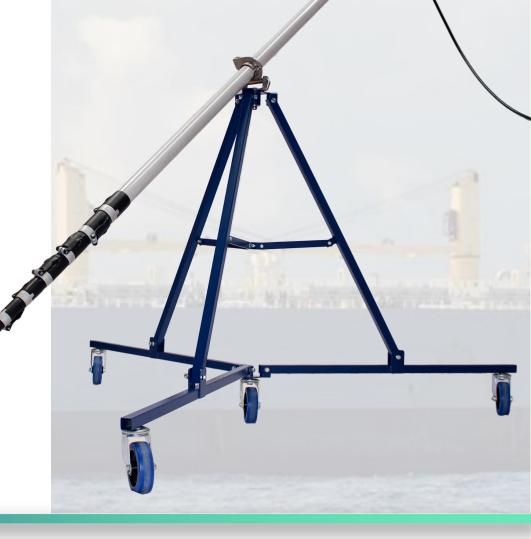

## NAVADAN HPP20-1

 Specifically developed for cargo hold cleaning operations in heights

 Light weight cleaning system with mobile tripod support for stable and swift-moving operations

• Ergonomic design for crew comfort and safety

## **KEY FEATURES**

Telescopic pole made of:

• Glass fiber (base) for enhanced crew safety

• Carbon fiber (extension) for reduced weight.

• Capable of delivering 180 bar up to 20m. in height

Reduced water usage and labour

- 20m. long telescopic pole
- 25m. HP hose fitted inside pole
- Crawler unit with 3 HP nozzles
- Tripod incl. support base and heavy duty swivel castor wheels.