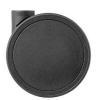

#### Data:

Diameter: 65 mm
Thread width: 11 mm
Wheel width: 39,5 mm
Dom Ø: 18 mm
Overal height: 67 mm
Loadcapacity: 40 kg

Anika is availible in following wheel-combinations:

Swivel castor with brake

Swivel castor with intermittend brake