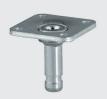

#### Fittings:

Fittings in three different types:

Plate fitting

Stem with circlip

All fittings are possible in black version!