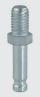

#### Fittings:

Fittings in three different types:

Plate fitting

Stem with circlip

All fittings are possible in black version!