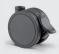

#### Data:

Diameter: 65 mm
Thread width: 11 mm
Wheel width: 39,5 mm
Dom Ø: 18 mm
Overal height: 67 mm
Loadcapacity: 40 kg

Anika is availible in following wheel-combinations:

Swivel castor with brake

Swivel castor with intermittend brake