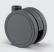

#### Data:

Diameter: 65 mm
Thread width: 11 mm
Wheel width: 39,5 mm
Dom Ø: 18 mm
Overal height: 67 mm
Loadcapacity: 40 kg

Anika is availible in following wheel-combinations:

Swivel castor with brake

Swivel castor with intermittend brake