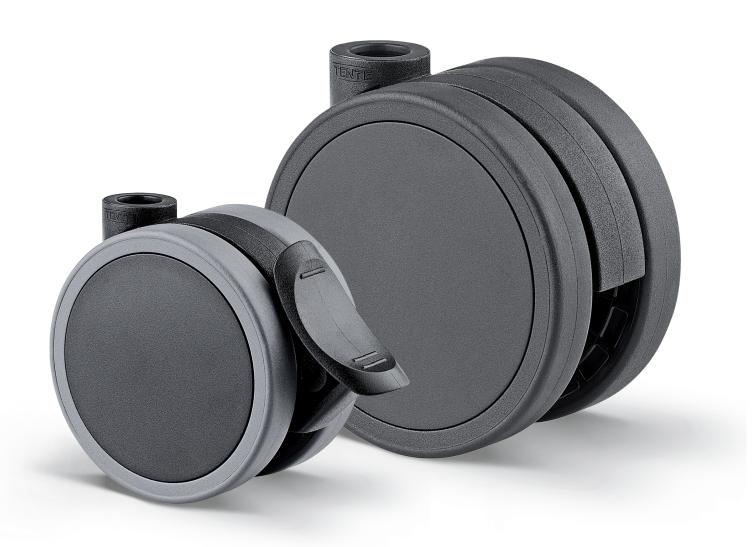

#### Design

Anika has an impressive and wide wardrobe! Matte, glossy, chrome or colourful coating, she will adapt exactly to any creation you design.

#### Data:

Diameter: 65 mm
Thread width: 11 mm
Wheel width: 39,5 mm
Dom Ø: 18 mm
Overal height: 67 mm
Loadcapacity: 40 kg

Anika is availible in following wheel-combinations:

Swivel castor with brake

Swivel castor with intermittend brake

#### Fittings:

Fittings in three different types:

Plate fitting

Stem with circlip

All fittings are possible in black version!