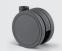

#### Data:

Diameter: 65 mm
Thread width: 11 mm
Wheel width: 39,5 mm
Dom Ø: 18 mm
Overal height: 67 mm
Loadcapacity: 40 kg

Anika is availible in following wheel-combinations:

Swivel castor with brake

Swivel castor with intermittend brake