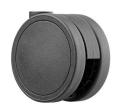

#### Data:

Diameter: 65 mm
Thread width: 11 mm
Wheel width: 39,5 mm
Dom Ø: 18 mm
Overal height: 67 mm
Loadcapacity: 40 kg

Anika is availible in following wheel-combinations:

Swivel castor with brake

Swivel castor with intermittend brake