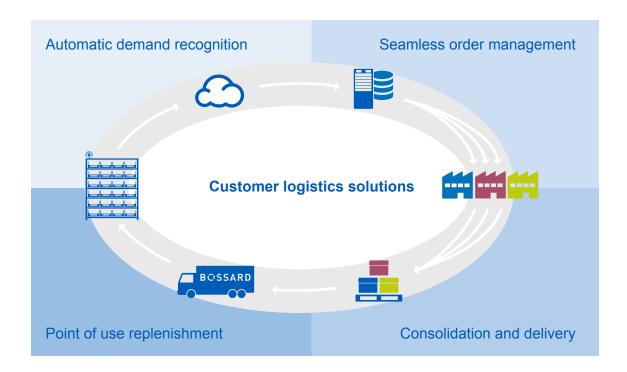

### Order process with Bossard SmartBin classic

- The parts are stored as close as possible to the point of use. Weight sensors constantly monitor stock levels
- 2. Data is automatically sent to Bossard online where it is processed. When the re-order point is reached, replenishment orders are triggered automatically.
- 3. Bossard consolidates the ordered items into one shipment which is sent to the customer.
- 4. Depending on the pre-defined agreement, we deliver the material either to the dock or directly to the point of use.
- 5. SmartBin automatically recognizes box refills and offers therefore full cycle control.