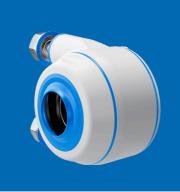

Tapped base - type XBTBC Shaft 0 25 mm - 30 mm

Pillow block - type XBPBC Shaft Ø 25 mm - 30 mm