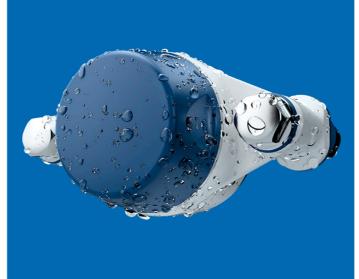

Choosing a triple certified hygienic component ensures that the foundation of your production equipment complies with the strictest demands for hygiene, environmental impact and durability.

Learn a few of the advantages of NGI bearing houses below:

#### Triple certified components

Choosing a triple certified component ensures that your production equipment complies with the strictest demands of hygiene, environmental impact and durability

# **Assortment Bearing Houses**

CERTIFIED HYGIENIC

MINIMIZED **CLEANING TIME** 

MINIMIZED WATER USAGE

2-hole flange - type XB2FC Shaft Ø 20 mm - 40 mm

4-hole flange - type XB4FC Shaft Ø 20 mm - 40 mm

3-hole flange - type XB3FC Shaft Ø 20 mm - 30 mm