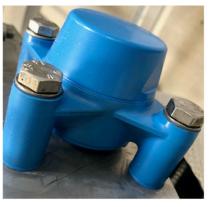

# **Assortment Bearing Houses**

CERTIFIED HYGIENIC

MINIMIZED **CLEANING TIME** 

MINIMIZED WATER USAGE

2-hole flange - type XB2FC Shaft Ø 20 mm - 40 mm

4-hole flange - type XB4FC Shaft Ø 20 mm - 40 mm

3-hole flange - type XB3FC Shaft Ø 20 mm - 30 mm