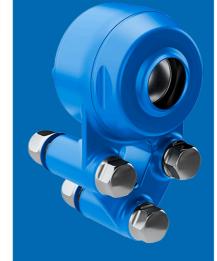

# **Assortment Bearing Houses**

CERTIFIED HYGIENIC

MINIMIZED **CLEANING TIME** 

MINIMIZED WATER USAGE

2-hole flange - type XB2FC Shaft Ø 20 mm - 40 mm

4-hole flange - type XB4FC Shaft Ø 20 mm - 40 mm

3-hole flange - type XB3FC Shaft Ø 20 mm - 30 mm