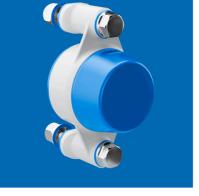

# **Assortment Bearing Houses**

CERTIFIED HYGIENIC

MINIMIZED **CLEANING TIME** 

MINIMIZED WATER USAGE

2-hole flange - type XB2FC Shaft Ø 20 mm - 40 mm

4-hole flange - type XB4FC Shaft Ø 20 mm - 40 mm

3-hole flange - type XB3FC Shaft Ø 20 mm - 30 mm