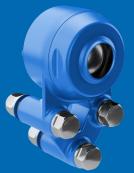

# **Assortment Bearing Houses**

CERTIFIED HYGIENIC

MINIMIZED **CLEANING TIME** 

MINIMIZED WATER USAGE

2-hole flange - type XB2FC Shaft Ø 20 mm - 40 mm

4-hole flange - type XB4FC Shaft Ø 20 mm - 40 mm

3-hole flange - type XB3FC Shaft Ø 20 mm - 30 mm