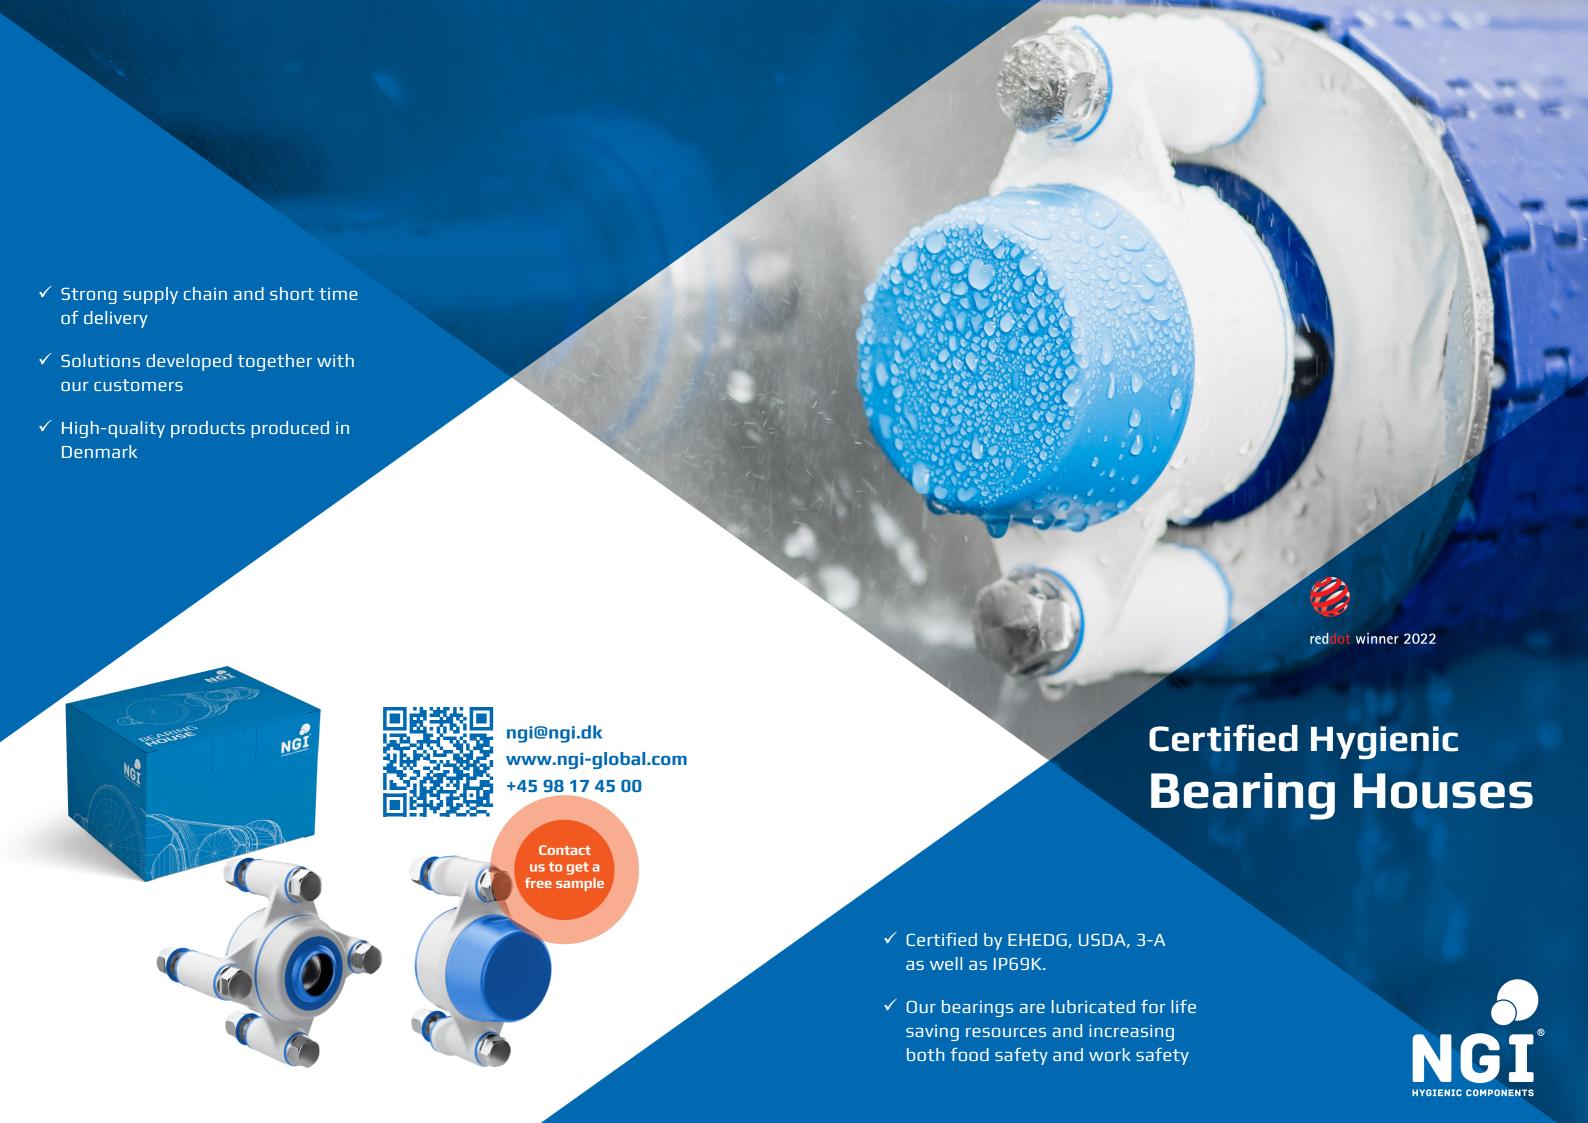

# **Assortment Bearing Houses**

CERTIFIED HYGIENIC

MINIMIZED **CLEANING TIME** 

MINIMIZED WATER USAGE

2-hole flange - type XB2FC Shaft Ø 20 mm - 40 mm

4-hole flange - type XB4FC Shaft Ø 20 mm - 40 mm

3-hole flange - type XB3FC Shaft Ø 20 mm - 30 mm