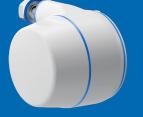

Tapped base - type XBTBC Shaft 0 25 mm - 30 mm

Pillow block - type XBPBC Shaft Ø 25 mm - 30 mm