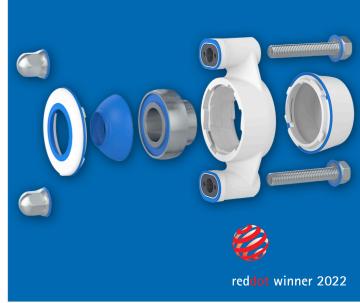

Choosing a triple certified hygienic component ensures that the foundation of your production equipment complies with the strictest demands for hygiene, environmental impact and durability.

Learn a few of the advantages of NGI bearing houses below:

#### Triple certified components

Choosing a triple certified component ensures that your production equipment complies with the strictest demands of hygiene, environmental impact and durability