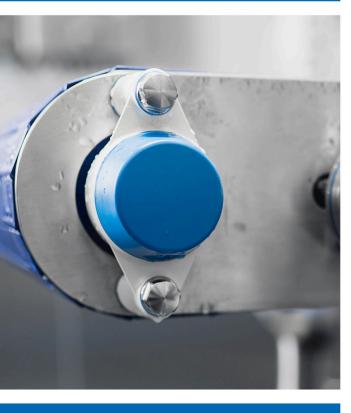

# **Assortment Bearing Houses**

CERTIFIED HYGIENIC

MINIMIZED **CLEANING TIME** 

MINIMIZED WATER USAGE

2-hole flange - type XB2FC Shaft Ø 20 mm - 40 mm

4-hole flange - type XB4FC Shaft Ø 20 mm - 40 mm

3-hole flange - type XB3FC Shaft Ø 20 mm - 30 mm

Tapped base - type XBTBC Shaft 0 25 mm - 30 mm

Pillow block - type XBPBC Shaft Ø 25 mm - 30 mm