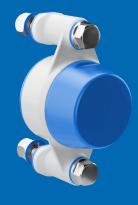

# **Assortment Bearing Houses**

CERTIFIED HYGIENIC

MINIMIZED **CLEANING TIME** 

MINIMIZED WATER USAGE

2-hole flange - type XB2FC Shaft Ø 20 mm - 40 mm

4-hole flange - type XB4FC Shaft Ø 20 mm - 40 mm

3-hole flange - type XB3FC Shaft Ø 20 mm - 30 mm