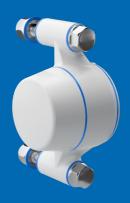

# **Assortment Bearing Houses**

CERTIFIED HYGIENIC

MINIMIZED **CLEANING TIME** 

MINIMIZED WATER USAGE

2-hole flange - type XB2FC Shaft Ø 20 mm - 40 mm

4-hole flange - type XB4FC Shaft Ø 20 mm - 40 mm

3-hole flange - type XB3FC Shaft Ø 20 mm - 30 mm