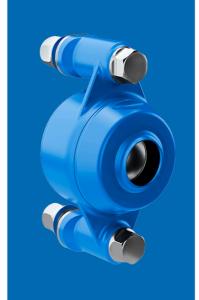

# **Assortment Bearing Houses**

CERTIFIED HYGIENIC

MINIMIZED **CLEANING TIME** 

MINIMIZED WATER USAGE

2-hole flange - type XB2FC Shaft Ø 20 mm - 40 mm

4-hole flange - type XB4FC Shaft Ø 20 mm - 40 mm

3-hole flange - type XB3FC Shaft Ø 20 mm - 30 mm