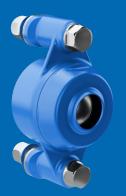

# **Assortment Bearing Houses**

CERTIFIED HYGIENIC

MINIMIZED **CLEANING TIME** 

MINIMIZED WATER USAGE

2-hole flange - type XB2FC Shaft Ø 20 mm - 40 mm

4-hole flange - type XB4FC Shaft Ø 20 mm - 40 mm

3-hole flange - type XB3FC Shaft Ø 20 mm - 30 mm