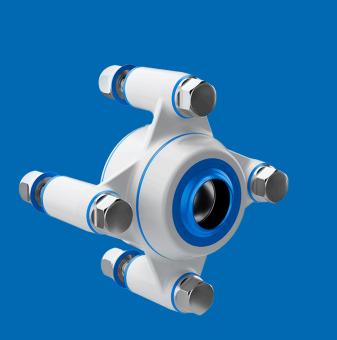

# **Assortment Bearing Houses**

CERTIFIED HYGIENIC

MINIMIZED **CLEANING TIME** 

MINIMIZED WATER USAGE

2-hole flange - type XB2FC Shaft Ø 20 mm - 40 mm

4-hole flange - type XB4FC Shaft Ø 20 mm - 40 mm

3-hole flange - type XB3FC Shaft Ø 20 mm - 30 mm