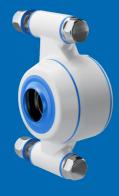

# **Assortment Bearing Houses**

CERTIFIED HYGIENIC

MINIMIZED **CLEANING TIME** 

MINIMIZED WATER USAGE

2-hole flange - type XB2FC Shaft Ø 20 mm - 40 mm

4-hole flange - type XB4FC Shaft Ø 20 mm - 40 mm

3-hole flange - type XB3FC Shaft Ø 20 mm - 30 mm