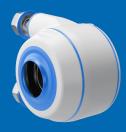

# **Assortment Bearing Houses**

CERTIFIED HYGIENIC

MINIMIZED **CLEANING TIME** 

MINIMIZED WATER USAGE

2-hole flange - type XB2FC Shaft Ø 20 mm - 40 mm

4-hole flange - type XB4FC Shaft Ø 20 mm - 40 mm

3-hole flange - type XB3FC Shaft Ø 20 mm - 30 mm