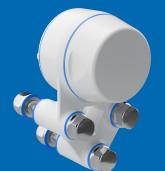

Tapped base - type XBTBC Shaft 0 25 mm - 30 mm

Pillow block - type XBPBC Shaft Ø 25 mm - 30 mm