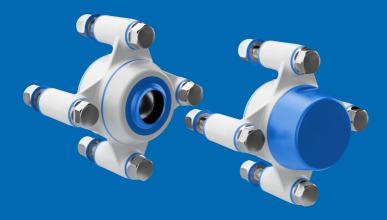

# **Assortment Bearing Houses**

CERTIFIED HYGIENIC

MINIMIZED **CLEANING TIME** 

MINIMIZED WATER USAGE

2-hole flange - type XB2FC Shaft Ø 20 mm - 40 mm

4-hole flange - type XB4FC Shaft Ø 20 mm - 40 mm

3-hole flange - type XB3FC Shaft Ø 20 mm - 30 mm