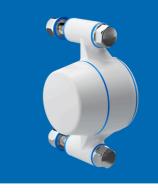

# **Assortment Bearing Houses**

CERTIFIED HYGIENIC

MINIMIZED **CLEANING TIME** 

MINIMIZED WATER USAGE

2-hole flange - type XB2FC Shaft Ø 20 mm - 40 mm

4-hole flange - type XB4FC Shaft Ø 20 mm - 40 mm

3-hole flange - type XB3FC Shaft Ø 20 mm - 30 mm