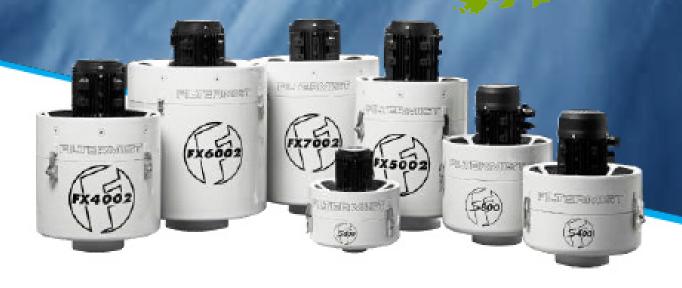

## **SERIES**

Den kompakte S-serie med luftflow fra 180m³/t til 950m³/t

| Model | Luftflow m³/t            | Motor                                 |                                           | Vægt  | Støj   | Før pris | Kampagnepris |
|-------|--------------------------|---------------------------------------|-------------------------------------------|-------|--------|----------|--------------|
| S200  | 180 @ 50Hz<br>215 @ 60Hz | 0.18kW 50Hz<br>v: 200/220/380/400/415 | 0.18kW 60Hz<br>v: 220/230/240/440/460/480 | 9 kg  | 62 dBA | 13.592   | 10.194       |
| S400  | 425 @ 50Hz<br>500 @ 60Hz | 0.55kW 50Hz<br>v: 200/220/380/400/415 | 0.55kW 60Hz<br>v: 220/230/240/440/460/480 | 14 kg | 65 dBA | 15.380   | 11.535       |
| S800  | 800 @ 50Hz<br>950 @ 60HZ | 0.55kW 50Hz<br>v: 200/220/380/400/415 | 0.55kW 60Hz<br>v: 220/230/240/440/460/480 | 15 kg | 67 dBA | 19.009   | 14.256       |

## **FX** SERIES

Filtermist FX-serien har 4 modeller fra 1250m³/t til 2750m³/t

| Model  | Luftflow m³/t              | Motor                                |                                          | Vægt    | Støj   | Før pris | Kampagnepris |
|--------|----------------------------|--------------------------------------|------------------------------------------|---------|--------|----------|--------------|
| FX4002 | 1250 @ 50Hz<br>1500 @ 60Hz | 1.1kW 50Hz<br>v: 200/220/380/400/415 | 1.1kW 60Hz<br>v: 200/220/230/440/460/480 | 25,8 kg | 70 dBA | 22.099   | 16.574       |
| FX5002 | 1675 @ 50Hz<br>2000 @ 60Hz | 1.5kW 50Hz<br>v: 200/220/380/400/415 | 1.5kW 60Hz<br>v: 200/220/230/440/460/480 | 31,8 kg | 71 dBA | 23.513   | 17.634       |
| FX6002 | 2000 @ 50Hz<br>2400 @ 60Hz | 2.2kW 50Hz<br>v: 200/220/380/400/415 | 2.2kW 60Hz<br>v: 200/220/230/440/460/480 | 36,8 kg | 73 dBA | 26.604   | 19.953       |
| FX7002 | 2750 @ 50Hz                | 2.2kW 50Hz<br>v: 200/220/380/400/415 | -                                        | 36,8 kg | 73 dBA | 31.637   | 23.727       |