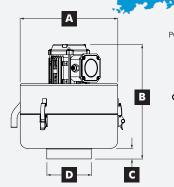

## **SERIES**

Den kompakte S-serie med luftflow fra 180m³/t til 950m³/t

| Model | Luftflow m³/t            | Motor                                 |                                           | Vægt  | Støj   | Før pris | Kampagnepris |
|-------|--------------------------|---------------------------------------|-------------------------------------------|-------|--------|----------|--------------|
| S200  | 180 @ 50Hz<br>215 @ 60Hz | 0.18kW 50Hz<br>v: 200/220/380/400/415 | 0.18kW 60Hz<br>v: 220/230/240/440/460/480 | 9 kg  | 62 dBA | 13.592   | 10.194       |
| S400  | 425 @ 50Hz<br>500 @ 60Hz | 0.55kW 50Hz<br>v: 200/220/380/400/415 | 0.55kW 60Hz<br>v: 220/230/240/440/460/480 | 14 kg | 65 dBA | 15.380   | 11.535       |
| S800  | 800 @ 50Hz<br>950 @ 60HZ | 0.55kW 50Hz<br>v: 200/220/380/400/415 | 0.55kW 60Hz<br>v: 220/230/240/440/460/480 | 15 kg | 67 dBA | 19.009   | 14.256       |

## **FX** SERIES

Filtermist FX-serien har 4 modeller fra 1250m³/t til 2750m³/t

| Model  | Luftflow m³/t              | Motor                                |                                          | Vægt    | Støj   | Før pris | Kampagnepris |
|--------|----------------------------|--------------------------------------|------------------------------------------|---------|--------|----------|--------------|
| FX4002 | 1250 @ 50Hz<br>1500 @ 60Hz | 1.1kW 50Hz<br>v: 200/220/380/400/415 | 1.1kW 60Hz<br>v: 200/220/230/440/460/480 | 25,8 kg | 70 dBA | 22.099   | 16.574       |
| FX5002 | 1675 @ 50Hz<br>2000 @ 60Hz | 1.5kW 50Hz<br>v: 200/220/380/400/415 | 1.5kW 60Hz<br>v: 200/220/230/440/460/480 | 31,8 kg | 71 dBA | 23.513   | 17.634       |
| FX6002 | 2000 @ 50Hz<br>2400 @ 60Hz | 2.2kW 50Hz<br>v: 200/220/380/400/415 | 2.2kW 60Hz<br>v: 200/220/230/440/460/480 | 36,8 kg | 73 dBA | 26.604   | 19.953       |
| FX7002 | 2750 @ 50Hz                | 2.2kW 50Hz<br>v: 200/220/380/400/415 | -                                        | 36,8 kg | 73 dBA | 31.637   | 23.727       |