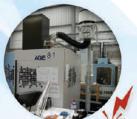

## **SERIES**

Den kompakte S-serie med luftflow fra 180m³/t til 950m³/t

| Model | Luftflow m³/t            | Motor                                 |                                           | Vægt  | Støj   | Før pris | Kampagnepris |
|-------|--------------------------|---------------------------------------|-------------------------------------------|-------|--------|----------|--------------|
| S200  | 180 @ 50Hz<br>215 @ 60Hz | 0.18kW 50Hz<br>v: 200/220/380/400/415 | 0.18kW 60Hz<br>v: 220/230/240/440/460/480 | 9 kg  | 62 dBA | 13.592   | 10.194       |
| S400  | 425 @ 50Hz<br>500 @ 60Hz | 0.55kW 50Hz<br>v: 200/220/380/400/415 | 0.55kW 60Hz<br>v: 220/230/240/440/460/480 | 14 kg | 65 dBA | 15.380   | 11.535       |
| S800  | 800 @ 50Hz<br>950 @ 60HZ | 0.55kW 50Hz<br>v: 200/220/380/400/415 | 0.55kW 60Hz<br>v: 220/230/240/440/460/480 | 15 kg | 67 dBA | 19.009   | 14.256       |

## **FX** SERIES

Filtermist FX-serien har 4 modeller fra 1250m³/t til 2750m³/t

| Model  | Luftflow m³/t              | Motor                                |                                          | Vægt    | Støj   | Før pris | Kampagnepris |
|--------|----------------------------|--------------------------------------|------------------------------------------|---------|--------|----------|--------------|
| FX4002 | 1250 @ 50Hz<br>1500 @ 60Hz | 1.1kW 50Hz<br>v: 200/220/380/400/415 | 1.1kW 60Hz<br>v: 200/220/230/440/460/480 | 25,8 kg | 70 dBA | 22.099   | 16.574       |
| FX5002 | 1675 @ 50Hz<br>2000 @ 60Hz | 1.5kW 50Hz<br>v: 200/220/380/400/415 | 1.5kW 60Hz<br>v: 200/220/230/440/460/480 | 31,8 kg | 71 dBA | 23.513   | 17.634       |
| FX6002 | 2000 @ 50Hz<br>2400 @ 60Hz | 2.2kW 50Hz<br>v: 200/220/380/400/415 | 2.2kW 60Hz<br>v: 200/220/230/440/460/480 | 36,8 kg | 73 dBA | 26.604   | 19.953       |
| FX7002 | 2750 @ 50Hz                | 2.2kW 50Hz<br>v: 200/220/380/400/415 | -                                        | 36,8 kg | 73 dBA | 31.637   | 23.727       |