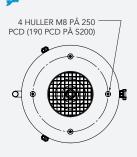

## **SERIES**

Den kompakte S-serie med luftflow fra 180m³/t til 950m³/t

| Model | Luftflow m³/t            | Motor                                 |                                           | Vægt  | Støj   | Før pris | Kampagnepris |
|-------|--------------------------|---------------------------------------|-------------------------------------------|-------|--------|----------|--------------|
| S200  | 180 @ 50Hz<br>215 @ 60Hz | 0.18kW 50Hz<br>v: 200/220/380/400/415 | 0.18kW 60Hz<br>v: 220/230/240/440/460/480 | 9 kg  | 62 dBA | 13.592   | 10.194       |
| S400  | 425 @ 50Hz<br>500 @ 60Hz | 0.55kW 50Hz<br>v: 200/220/380/400/415 | 0.55kW 60Hz<br>v: 220/230/240/440/460/480 | 14 kg | 65 dBA | 15.380   | 11.535       |
| S800  | 800 @ 50Hz<br>950 @ 60HZ | 0.55kW 50Hz<br>v: 200/220/380/400/415 | 0.55kW 60Hz<br>v: 220/230/240/440/460/480 | 15 kg | 67 dBA | 19.009   | 14.256       |