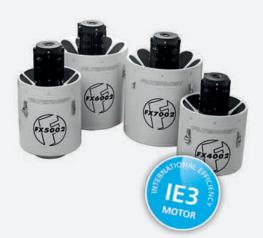

## **FX** SERIES

Filtermist FX-serien har 4 modeller fra 1250m³/t til 2750m³/t

| Model  | Luftflow m³/t              | Motor                                |                                          | Vægt    | Støj   | Før pris | Kampagnepris |
|--------|----------------------------|--------------------------------------|------------------------------------------|---------|--------|----------|--------------|
| FX4002 | 1250 @ 50Hz<br>1500 @ 60Hz | 1.1kW 50Hz<br>v: 200/220/380/400/415 | 1.1kW 60Hz<br>v: 200/220/230/440/460/480 | 25,8 kg | 70 dBA | 22.099   | 16.574       |
| FX5002 | 1675 @ 50Hz<br>2000 @ 60Hz | 1.5kW 50Hz<br>v: 200/220/380/400/415 | 1.5kW 60Hz<br>v: 200/220/230/440/460/480 | 31,8 kg | 71 dBA | 23.513   | 17.634       |
| FX6002 | 2000 @ 50Hz<br>2400 @ 60Hz | 2.2kW 50Hz<br>v: 200/220/380/400/415 | 2.2kW 60Hz<br>v: 200/220/230/440/460/480 | 36,8 kg | 73 dBA | 26.604   | 19.953       |
| FX7002 | 2750 @ 50Hz                | 2.2kW 50Hz<br>v: 200/220/380/400/415 | -                                        | 36,8 kg | 73 dBA | 31.637   | 23.727       |