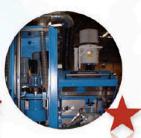

## **SERIES**

Den kompakte S-serie med luftflow fra 180m³/t til 950m³/t

| Model | Luftflow m³/t            | Motor                                 |                                           | Vægt  | Støj   | Før pris | Kampagnepris |
|-------|--------------------------|---------------------------------------|-------------------------------------------|-------|--------|----------|--------------|
| S200  | 180 @ 50Hz<br>215 @ 60Hz | 0.18kW 50Hz<br>v: 200/220/380/400/415 | 0.18kW 60Hz<br>v: 220/230/240/440/460/480 | 9 kg  | 62 dBA | 13.592   | 10.194       |
| S400  | 425 @ 50Hz<br>500 @ 60Hz | 0.55kW 50Hz<br>v: 200/220/380/400/415 | 0.55kW 60Hz<br>v: 220/230/240/440/460/480 | 14 kg | 65 dBA | 15.380   | 11.535       |
| S800  | 800 @ 50Hz<br>950 @ 60HZ | 0.55kW 50Hz<br>v: 200/220/380/400/415 | 0.55kW 60Hz<br>v: 220/230/240/440/460/480 | 15 kg | 67 dBA | 19.009   | 14.256       |

## **FX** SERIES

Filtermist FX-serien har 4 modeller fra 1250m³/t til 2750m³/t

| Model  | Luftflow m³/t              | Motor                                |                                          | Vægt    | Støj   | Før pris | Kampagnepris |
|--------|----------------------------|--------------------------------------|------------------------------------------|---------|--------|----------|--------------|
| FX4002 | 1250 @ 50Hz<br>1500 @ 60Hz | 1.1kW 50Hz<br>v: 200/220/380/400/415 | 1.1kW 60Hz<br>v: 200/220/230/440/460/480 | 25,8 kg | 70 dBA | 22.099   | 16.574       |
| FX5002 | 1675 @ 50Hz<br>2000 @ 60Hz | 1.5kW 50Hz<br>v: 200/220/380/400/415 | 1.5kW 60Hz<br>v: 200/220/230/440/460/480 | 31,8 kg | 71 dBA | 23.513   | 17.634       |
| FX6002 | 2000 @ 50Hz<br>2400 @ 60Hz | 2.2kW 50Hz<br>v: 200/220/380/400/415 | 2.2kW 60Hz<br>v: 200/220/230/440/460/480 | 36,8 kg | 73 dBA | 26.604   | 19.953       |
| FX7002 | 2750 @ 50Hz                | 2.2kW 50Hz<br>v: 200/220/380/400/415 | -                                        | 36,8 kg | 73 dBA | 31.637   | 23.727       |