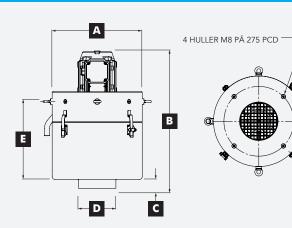

## **SERIES**

Den kompakte S-serie med luftflow fra 180m³/t til 950m³/t

| Model | Luftflow m³/t            | Motor                                 |                                           | Vægt  | Støj   | Før pris | Kampagnepris |
|-------|--------------------------|---------------------------------------|-------------------------------------------|-------|--------|----------|--------------|
| S200  | 180 @ 50Hz<br>215 @ 60Hz | 0.18kW 50Hz<br>v: 200/220/380/400/415 | 0.18kW 60Hz<br>v: 220/230/240/440/460/480 | 9 kg  | 62 dBA | 13.592   | 10.194       |
| S400  | 425 @ 50Hz<br>500 @ 60Hz | 0.55kW 50Hz<br>v: 200/220/380/400/415 | 0.55kW 60Hz<br>v: 220/230/240/440/460/480 | 14 kg | 65 dBA | 15.380   | 11.535       |
| S800  | 800 @ 50Hz<br>950 @ 60HZ | 0.55kW 50Hz<br>v: 200/220/380/400/415 | 0.55kW 60Hz<br>v: 220/230/240/440/460/480 | 15 kg | 67 dBA | 19.009   | 14.256       |

## **FX** SERIES

Filtermist FX-serien har 4 modeller fra 1250m³/t til 2750m³/t

| Model  | Luftflow m³/t              | Motor                                |                                          | Vægt    | Støj   | Før pris | Kampagnepris |
|--------|----------------------------|--------------------------------------|------------------------------------------|---------|--------|----------|--------------|
| FX4002 | 1250 @ 50Hz<br>1500 @ 60Hz | 1.1kW 50Hz<br>v: 200/220/380/400/415 | 1.1kW 60Hz<br>v: 200/220/230/440/460/480 | 25,8 kg | 70 dBA | 22.099   | 16.574       |
| FX5002 | 1675 @ 50Hz<br>2000 @ 60Hz | 1.5kW 50Hz<br>v: 200/220/380/400/415 | 1.5kW 60Hz<br>v: 200/220/230/440/460/480 | 31,8 kg | 71 dBA | 23.513   | 17.634       |
| FX6002 | 2000 @ 50Hz<br>2400 @ 60Hz | 2.2kW 50Hz<br>v: 200/220/380/400/415 | 2.2kW 60Hz<br>v: 200/220/230/440/460/480 | 36,8 kg | 73 dBA | 26.604   | 19.953       |
| FX7002 | 2750 @ 50Hz                | 2.2kW 50Hz<br>v: 200/220/380/400/415 | -                                        | 36,8 kg | 73 dBA | 31.637   | 23.727       |