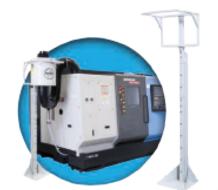

## **TILBEHØR**

Filtermist systemet kan suppleres med et utal af tilbehør, der passer til din installation

**GULV STATIV** 

**MASKINMONTERING** 

MONITOR

**EFTERFILTRE** 

MONTAGEBESLAG, VÆG

På alt tilbehør