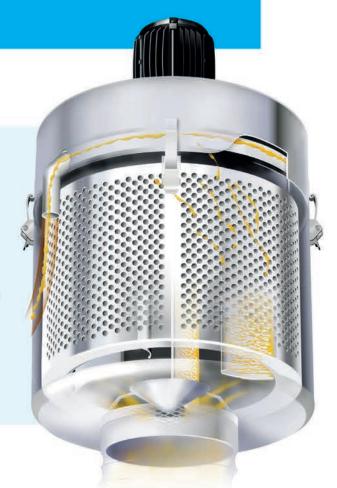

#### Hvordan virker Filtermist ▶

- 1 Olietåge fjernes ved kilden
- 2 Olietage fjernes centrifugalt fra luften
- 3 Ren olie returneres til maskinen
- 4 Ren luft returneres til arbejdspladsen
- 5 Røg og dampe kan fjernes og effektiviteten øges ved tilsætning af et clip-on efterfilter

En perforeret tromle med specielle faner roterer med høj hastighed. Olietåge trækkes ind i enheden og centrifugeres, hvor særlige tromlepuder bortfiltrerer partiklerne.

Olien føres tilbage til maskinen til genbrug eller opsamling. Den rene luft returneres til værkstedet gennem toppen af enheden.