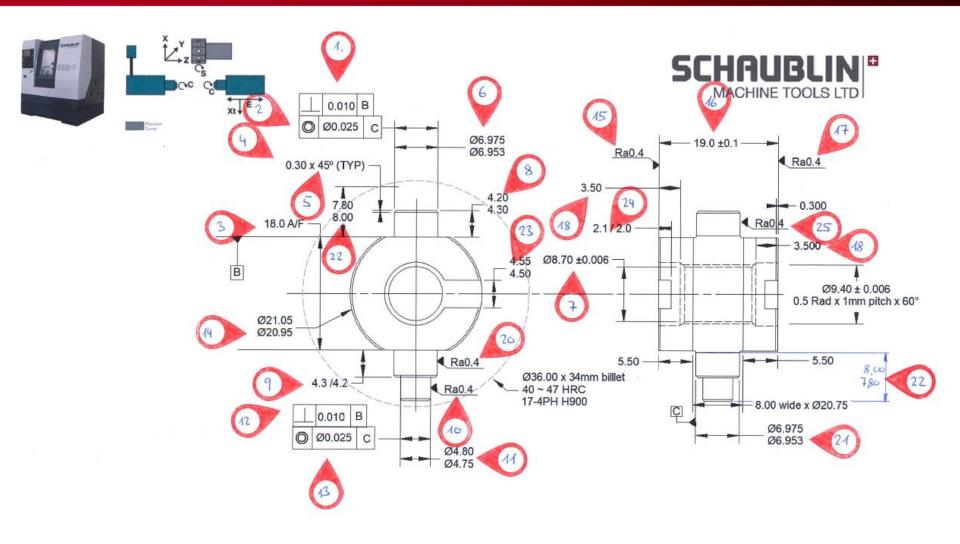

### **Customer request**

The target was to complete machin the component from a billet dia 36x34mm, on our 632-Y with counter spindle

aeronautio

### 3. Results

aeronautic

longlife high precision