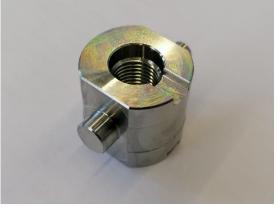

### **Machining trial report**

**Customer:** 

Drawing:

Description: **NUT** 

Application Tech: Yan Fahrni

Date : **24th april 2020** 

Machine: 632 -Y

### **Customer request**

The target was to complete machin the component from a billet dia 36x34mm, on our 632-Y with counter spindle

aeronautio