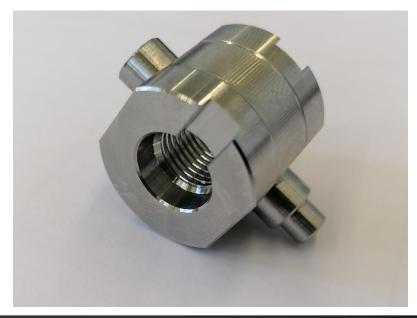

### **Machining trial report**



**Customer:** 

Drawing:

Description: **NUT** 

Application Tech: Yan Fahrni

Date : **24th april 2020** 

Machine: 632 -Y



















#### Table of content

- 1. Customer request
- 2. Machining process
- 3. Results
- 4. Conclusions & recommandations



















## 1. Customer request







aeronautic-









longlife high precision



#### **Customer request**









aeronauticaerospace











### **Customer request**

The target was to complete machin the component from a billet dia 36x34mm, on our 632-Y with counter spindle











aeronautio











## 2. Machining process



















### Pictures of every operation step























aeronautic-







longlife high precision

# SCHRUBLIN MACHINES SA























mechanic

aeronauticaerospace







longlife high precision

# SCHRUBLIN MACHINES SA

















mechanic

aerospace







longlife high precision



### 3. Results







aeronautic









longlife high precision

## SCHAUBLIN MACHINES SA























| Contrôle par attribut |                      |       |       |                    |       |                    |       |       |       |   |   |   |   |    |  |
|-----------------------|----------------------|-------|-------|--------------------|-------|--------------------|-------|-------|-------|---