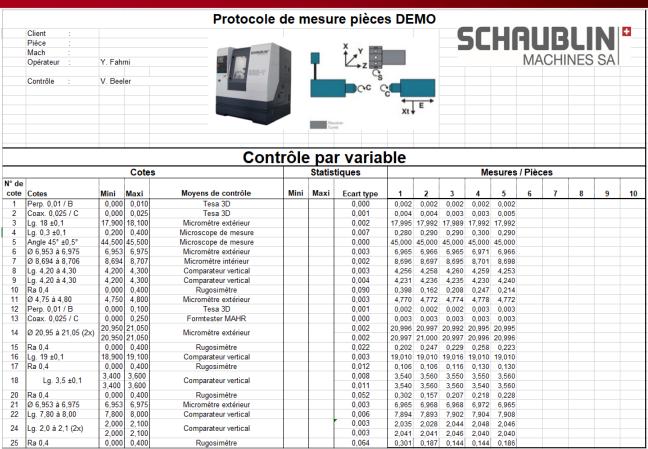

### 3. Results

aeronautic

longlife high precision

## SCHAUBLIN MACHINES SA

| Contrôle par attribut |                      |       |       |                    |       |                    |       |       |       |   |   |   |   |    |  |
|-----------------------|----------------------|-------|-------|--------------------|-------|--------------------|-------|-------|-------|---|---|---|---|----|--|
| Cotes                 |                      |       |       |                    |       | Résultats / Pièces |       |       |       |   |   |   |   |    |  |
| N° de                 |                      |       |       |                    |       |                    |       |       |       |   |   |   |   |    |  |
| cote                  | Cotes                | Mini  | Maxi  | Moyens de contrôle | 1     | 2                  | 3     | 4     | 5     | 6 | 7 | 8 | 9 | 10 |  |
| 19                    | Ø 10 ±0,1            | 9,90  | 10,10 | Piges              | ok/ok | ok/ok              | ok/ok | ok/ok | ok/ok |   |   |   |   |    |  |
| 23                    | Lg. 4,50 à 4,55 (2x) | 4,500 | 4.55  | Piges -            | ok    | ok                 | ok    | ok    | ok    |   |   |   |   |    |  |
| 23                    | Lg. 4,50 a 4,55 (2X) | 4,300 | 4,55  |                    | ok    | ok                 | ok    | ok    | ok    |   |   |   |   |    |  |