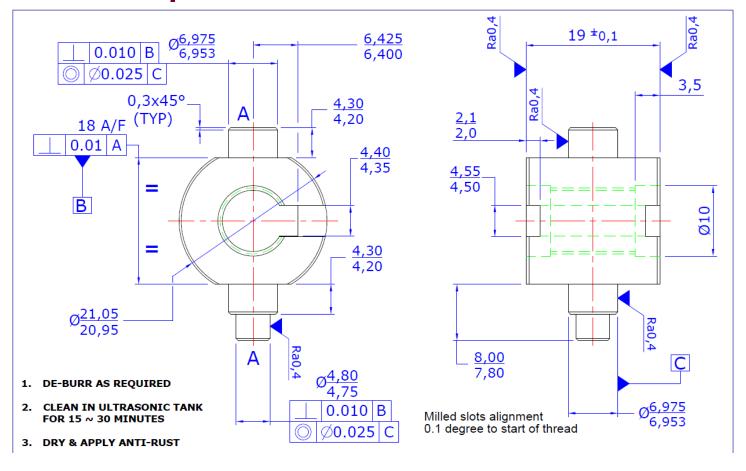

### **Customer request**

The target was to complete machin the component from a billet dia 36x34mm, on our 632-Y with counter spindle

aeronautio