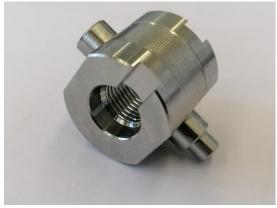

### **Machining trial report**

**Customer:** 

Drawing:

Description: **NUT** 

Application Tech: Yan Fahrni

Date : **24th april 2020** 

Machine: 632 -Y

### **Customer request**

The target was to complete machin the component from a billet dia 36x34mm, on our 632-Y with counter spindle

aeronautio