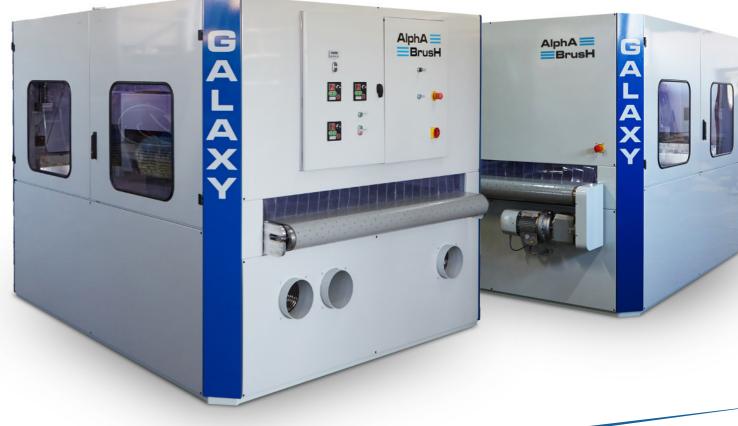

### **Alpha-Brush GALAXY**

The Galaxy from Alpha-Brush is the newest technology of a rotary style sanding machine. It is equipped with "double rotation" of the sanding heads, which will give a perfect result for wood, metal, plastic & composites. All parts will be sanded equally from all angels & directions.

### **Specifications**

Thickness of workpiece: 0-100mm (0-4")

**Conveyor belt width:** 1350 or 1600mm (52-63")

Conveyor belt speed: 3-15 m/min (10-45 f/min) Can be changed on request

**Length of sanding heads:** Max 725mm (28.5")

**Diameter of sanding heads** 250-350mm (10-14")

**Vacuum motor:** 7,5 KW

**Dimensions 1350mm:** L: 2820mm x W: 2000mm x H: 2000mm

**Dimensions 1600mm:** L: 2820mm x W: 2250mm x H: 2000mm

**Dimensions 52":** L: 111" x W: 79" x H: 79"