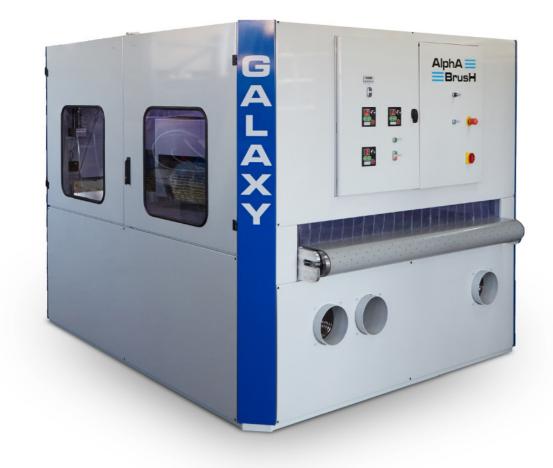

### **Alpha-Brush GALAXY**

The Galaxy from Alpha-Brush is the newest technology of a rotary style sanding machine. It is equipped with "double rotation" of the sanding heads, which will give a perfect result for wood, metal, plastic & composites. All parts will be sanded equally from all angels & directions.

### **Specifications**

Thickness of workpiece: 0-100mm (0-4")

**Conveyor belt width:** 1350 or 1600mm (52-63")

Conveyor belt speed: 3-15 m/min (10-45 f/min) Can be changed on request

**Length of sanding heads:** Max 725mm (28.5")

**Diameter of sanding heads** 250-350mm (10-14")

**Vacuum motor:** 7,5 KW

**Dimensions 1350mm:** L: 2820mm x W: 2000mm x H: 2000mm

**Dimensions 1600mm:** L: 2820mm x W: 2250mm x H: 2000mm

**Dimensions 52":** L: 111" x W: 79" x H: 79"