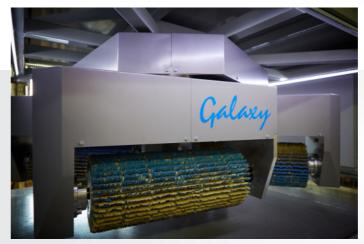

### **Alpha-Brush GALAXY**

The Galaxy from Alpha-Brush is the newest technology of a rotary style sanding machine. It is equipped with "double rotation" of the sanding heads, which will give a perfect result for wood, metal, plastic & composites. All parts will be sanded equally from all angels & directions.

The machine can be supplied with many different types of abrasive or polishing material all depending on application. The spindles are mounted with a bearing plate on the end for extra spindle support. The four sanding units each turn around it's own axis, while the main carousel is also turning.

The machine comes standard with a 7.5 kw vacuum table motor for secure holding of parts while they go through the machine. The rotation, carousel & conveyor speeds are all adjustable by the inverters. The benefit of the "double rotation" is that the sanding heads will contact the parts from all different angles vs other standard rotary machines on the market today that are only equipped with one carousel rotation.