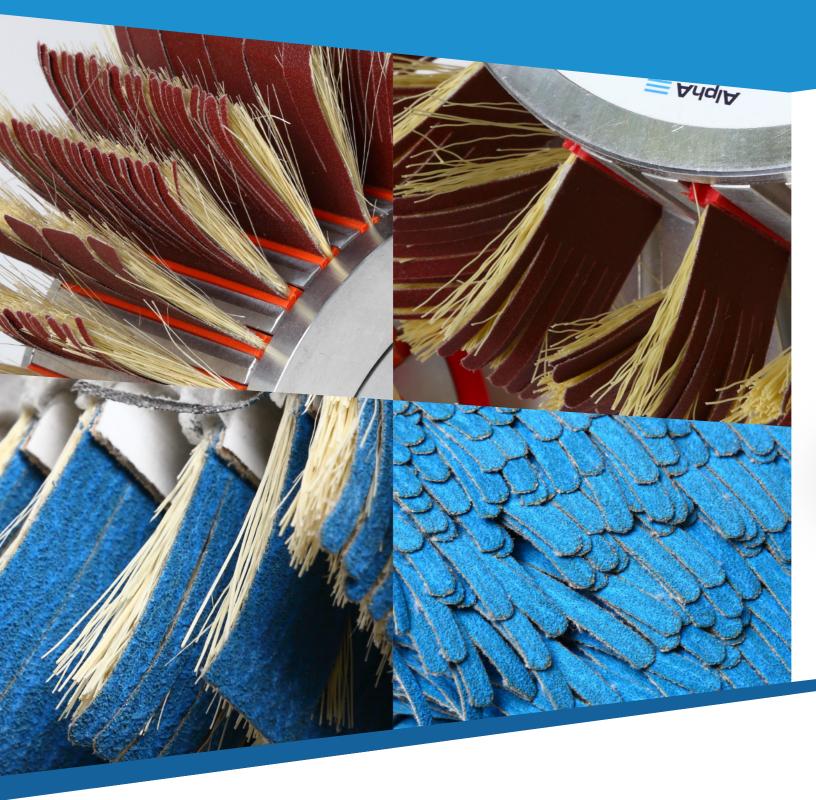

The machine can be supplied with many different types of abrasive or polishing material all depending on application. The spindles are mounted with a bearing plate on the end for extra spindle support. The four sanding units each turn around it's own axis, while the main carousel is also turning.

The machine comes standard with a 7.5 kw vacuum table motor for secure holding of parts while they go through the machine. The rotation, carousel & conveyor speeds are all adjustable by the inverters. The benefit of the "double rotation" is that the sanding heads will contact the parts from all different angles vs other standard rotary machines on the market today that are only equipped with one carousel rotation.