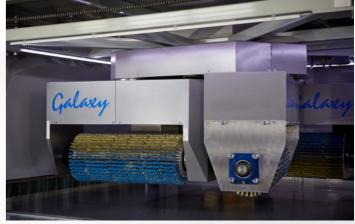

### **Alpha-Brush GALAXY**

The Galaxy from Alpha-Brush is the newest technology of a rotary style sanding machine. It is equipped with "double rotation" of the sanding heads, which will give a perfect result for wood, metal, plastic & composites. All parts will be sanded equally from all angels & directions.

The machine can be supplied with many different types of abrasive or polishing material all depending on application. The spindles are mounted with a bearing plate on the end for extra spindle support. The four sanding units each turn around it's own axis, while the main carousel is also turning.

The machine comes standard with a 7.5 kw vacuum table motor for secure holding of parts while they go through the machine. The rotation, carousel & conveyor speeds are all adjustable by the inverters. The benefit of the "double rotation" is that the sanding heads will contact the parts from all different angles vs other standard rotary machines on the market today that are only equipped with one carousel rotation.