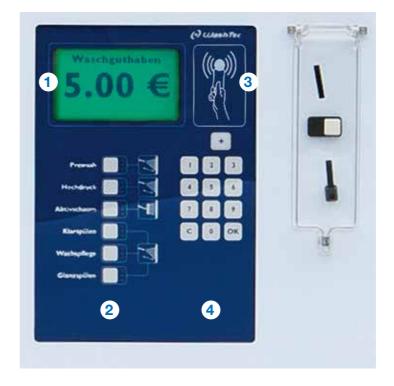

## Easy control and operation.

#### Clear view of available credit (1)

The plain text display provides customers with a constant look at their remaining credit, so they always know how much washing time they have left and when they need to top up.

#### Illuminated programme display (2)

The bright LEDs light up during the washing process to indicate the selected programme. An acoustic signal confirms the selection.

# Always ready to use: Flexible payment options (3)

The operating terminal allows for payment with coins, tokens, contact-free transponder cards (which can be topped up and reused on any of the washing systems available at the site) or prepaid wash codes.

## Maintenance-free panel for cost-efficient operation (4)

The terminal is operated by an electronic pulse that is generated when the panel is touched. With no mechanical workings, the terminal is certainly low maintenance. The closed panel protects the components behind it from splashing water.