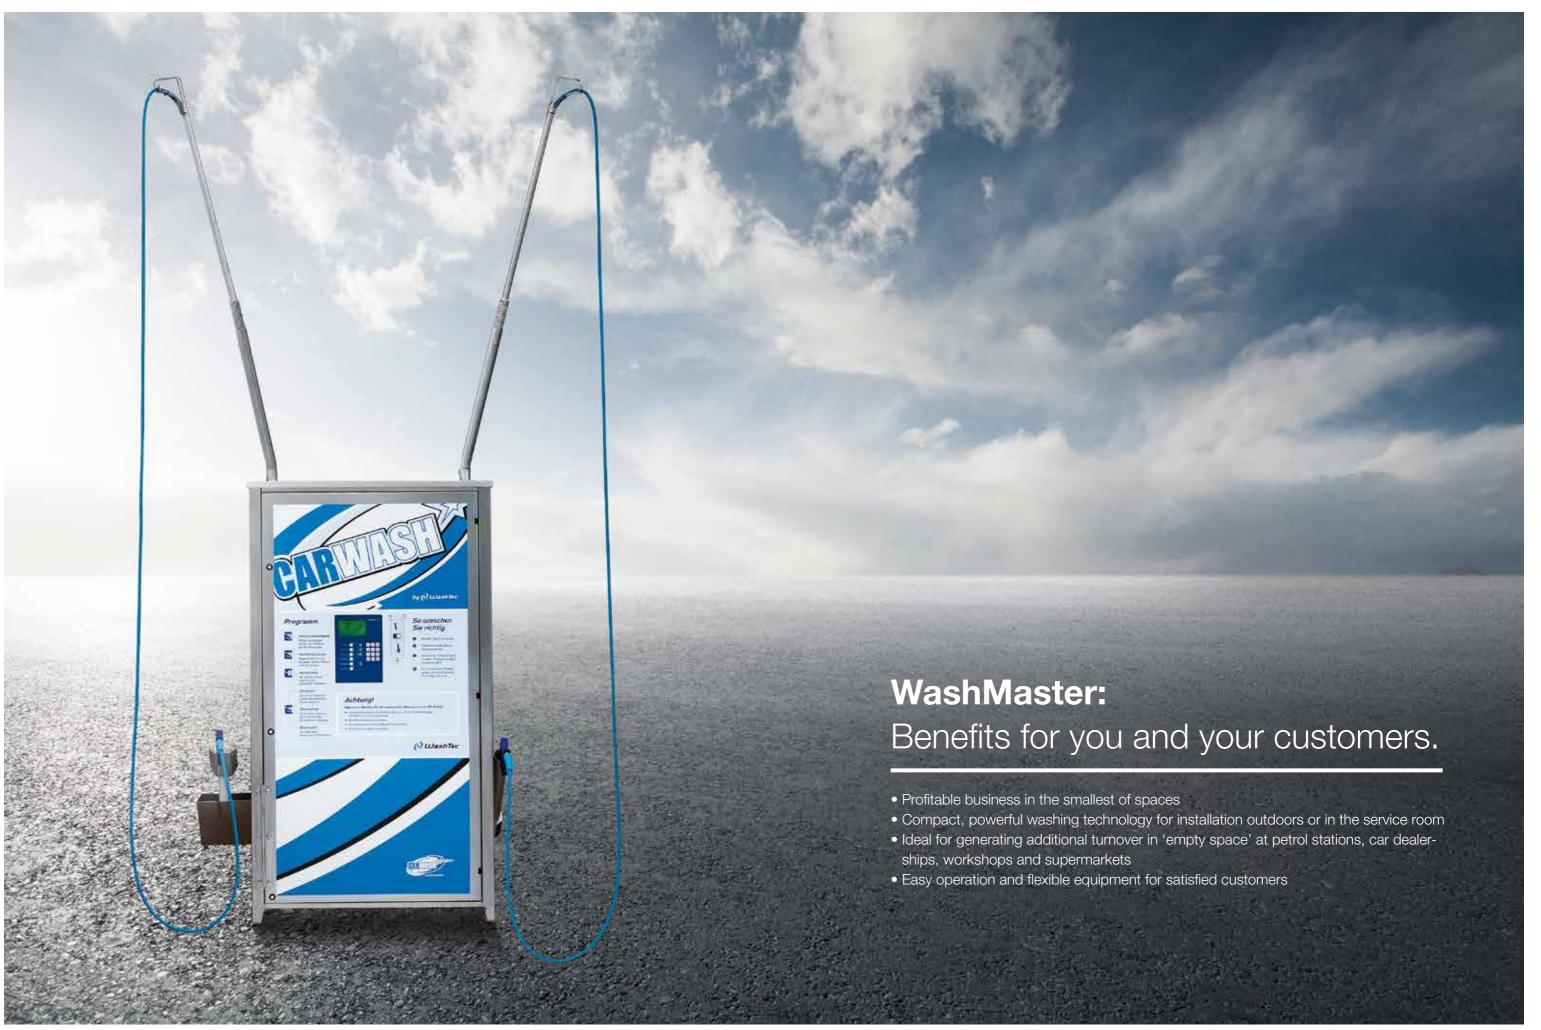

#### Profitable business in the smallest of spaces.

The WashMaster is the best solution for 'empty space' at petrol stations, car dealerships, workshops and supermarkets, or as a self-service add-on to a gantry car wash. The stainless steel housing of the WashMaster contains all components for the operation of up to six different wash programmes (intensive pre-wash, shampoo, wax, fresh water and osmosis water through the high-pressure nozzle, foam through the brush).

#### For existing service rooms.

The WashMaster rack offers powerful technology for connection in existing service rooms on site.