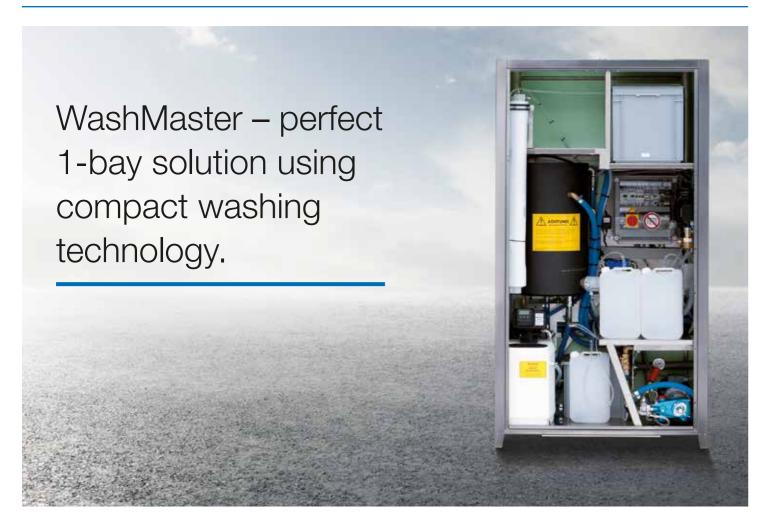

#### Profitable business in the smallest of spaces.

The WashMaster is the best solution for 'empty space' at petrol stations, car dealerships, workshops and supermarkets, or as a self-service add-on to a gantry car wash. The stainless steel housing of the WashMaster contains all components for the operation of up to six different wash programmes (intensive pre-wash, shampoo, wax, fresh water and osmosis water through the high-pressure nozzle, foam through the brush).

# Spot-free drying thanks to osmosis with activated carbon filter.

The activated carbon filter removes final dirt particles and any free chlorine found in the water, protecting the osmosis membrane effectively from potential damage and increasing its service life. Thanks to osmosis, the WashMaster is also a valuable JetWash system.

## Unlimited winter operation thanks to integrated antifreeze protection.

Cold weather is nothing to worry about. The antifreeze protection system is activated automatically when outside temperatures drop. This keeps the water moving in circulation through the system via the nozzles and brushes and ensures continuous operation even in winter

## Flexible: the right technology for every site and all requirements.

- Even the choice of heating is flexible you can use gas or electric heating.
- With low installation costs, you can offer your customers a fully equipped car wash station with integrated nozzle compartment, antifreeze container and extension arm.