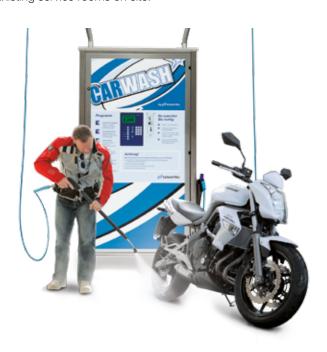

#### Profitable business in the smallest of spaces.

The WashMaster is the best solution for 'empty space' at petrol stations, car dealerships, workshops and supermarkets, or as a self-service add-on to a gantry car wash. The stainless steel housing of the WashMaster contains all components for the operation of up to six different wash programmes (intensive pre-wash, shampoo, wax, fresh water and osmosis water through the high-pressure nozzle, foam through the brush).

#### For existing service rooms.

The WashMaster rack offers powerful technology for connection in existing service rooms on site.