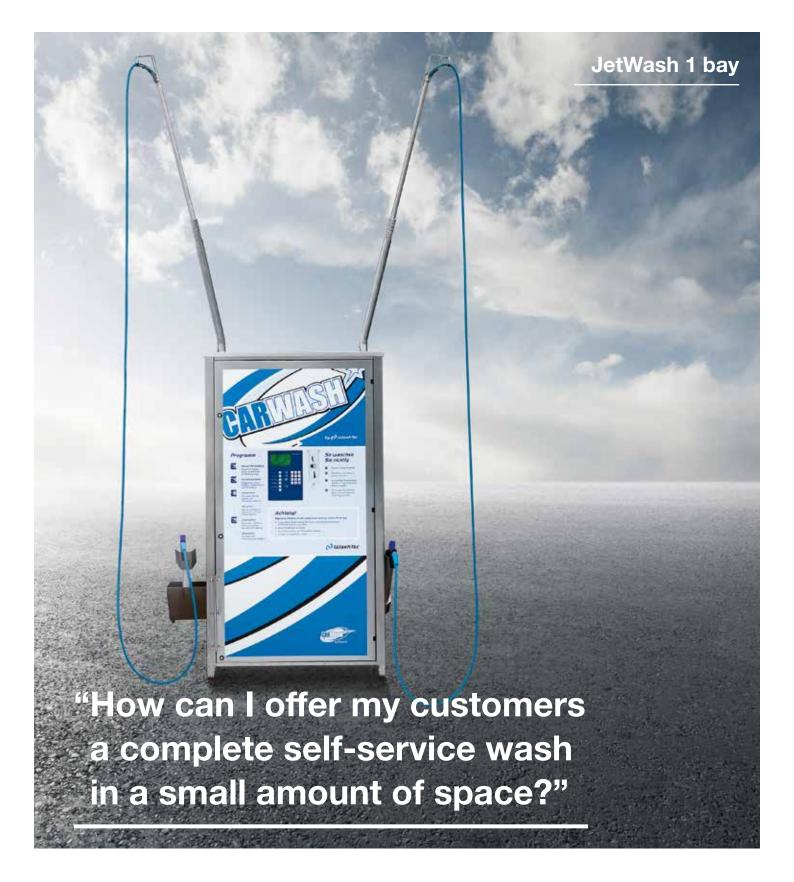

WashMaster – the tailored solution for profitable use of "empty space".

INTRO WashMaster WashMaster INTRO

#### Profitable business in the smallest of spaces.

The WashMaster is the best solution for 'empty space' at petrol stations, car dealerships, workshops and supermarkets, or as a self-service add-on to a gantry car wash. The stainless steel housing of the WashMaster contains all components for the operation of up to six different wash programmes (intensive pre-wash, shampoo, wax, fresh water and osmosis water through the high-pressure nozzle, foam through the brush).