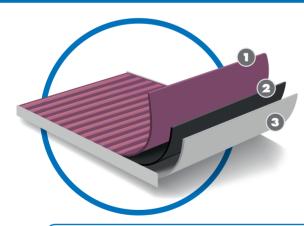

### 3 LAYERS, OPTIMAL FILTRATION

## 1<sup>ST</sup> PRELIMINARY FILTRATION

Synthetic media that provides the 1<sup>st</sup> barrier against large particles, removing some of the main sources of airborne allergens: pollen particles 10-100 microns.

#### **2ND** ACTIVATED CARBON

High quality coconut shell activated carbon, which can effectively **remove harmful gases** such as **Toluene**, **N-butane**, **SO**<sub>2</sub>, **NO**<sub>2</sub>.

#### **3RD MELT-BLOWN ELECTROSTATIC**

Media that is trapping micro-particles > 2.5 microns by using electrostatic charge with high filtration efficiency.

SATISFY YOUR CUSTOMERS EXPECTATIONS WITH OUR INNOVATIVE RANGE OF CABIN3TECH+® FILTERS