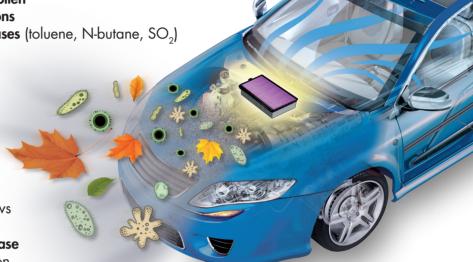

# Allergy is spreading

Air pollution (microscopic particles)

Chemical products used for agriculture

Increase of allergen particles

Pollution is increasing worldwide

NEW CABIN3TECH+® innovative cabin air filter

#### + HEALTH

- Decrease more than 99% of mite and pollen
- Eliminate 98,8% of particles > 2.5 microns
- Protects from **bad odors** and **harmful gases** (toluene, N-butane, SO<sub>2</sub>)

#### **2ND** ACTIVATED CARBON

High quality coconut shell activated carbon, which can effectively **remove harmful gases** such as **Toluene**, **N-butane**, **SO**<sub>2</sub>, **NO**<sub>2</sub>.