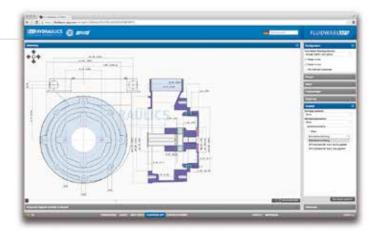

#### The centrepiece – the configurator

The FLUIDWARE® APP configurator provides a drop-down-menu that allows you to individually configure the sub-assembly you need. The convenient auto-select feature integrated in the drop-down boxes means that finding the parameters you need is fast and easy.

The web app automatically creates a drawing of the desired configuration in real time, giving you the added reassurance of an immediate visual check.

You can select metric or imperial dimensions – or both, if required – to be shown on your drawing. It is also possible to select either kW or horsepower (HP) as the unit of power.