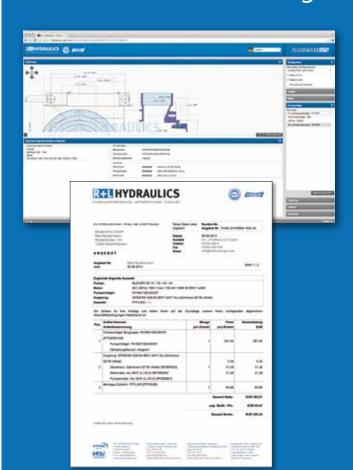

The Project Browser also provides an overview of all documents that have been created with the web app – sorted by document type.

This means that users have their configurations, quotations and any

This means that users have their configurations, quotations and any related CAD files at their fingertips at all times, no matter whether they are on the road or in the office.

### **Product Pricing information**

FLUIDWARE® APP enables registered customers to request the current individual prices for the configuration they have created. There is no longer any need to submit a request for quotation to the R+L HYDRAULICS sales department.