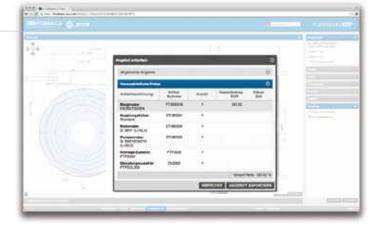

### **Product Pricing information**

FLUIDWARE® APP enables registered customers to request the current individual prices for the configuration they have created. There is no longer any need to submit a request for quotation to the R+L HYDRAULICS sales department.

### Practical: finished configuration = finished calculation!

The FLUIDWARE® APP enables users to calculate the cost of a sub-assembly – consisting of bellhousing, shaft coupling and accessories – as soon as it has been configured using the same app. The FLUIDWARE® APP is a single application that combines the functions of a classic configuration programme with additional features from the fields of design and sales.