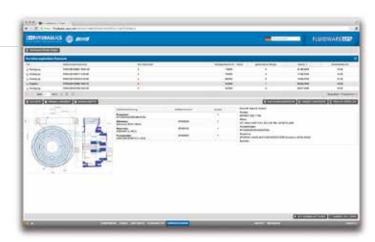

#### Configurations

All previously used configurations can be selected using the "Configurations" button. They can be opened via Quick Navigation or with the Project Browser, so they are always readily available for reference, further processing or modification purposes.

The Project Browser also provides an overview of all documents that have been created with the web app – sorted by document type.

This means that users have their configurations, quotations and any

This means that users have their configurations, quotations and any related CAD files at their fingertips at all times, no matter whether they are on the road or in the office.

### **Product Pricing information**

FLUIDWARE® APP enables registered customers to request the current individual prices for the configuration they have created. There is no longer any need to submit a request for quotation to the R+L HYDRAULICS sales department.