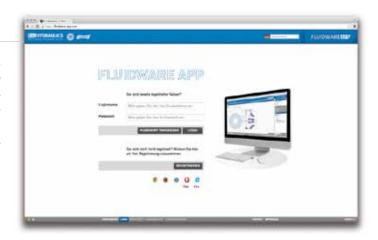

#### User registration/Log-in

Use the registration form to save your customer master data e.g. name, address, company and e-mail address; you will only need to enter your log-in name and password for fast and convenient access on all your subsequent visits. You can also select any of the available languages such as your standard setting. The web app has been tested on the five most frequently used browsers. When the app is running, you can see which browser is currently in use and which alternative browsers are also available.