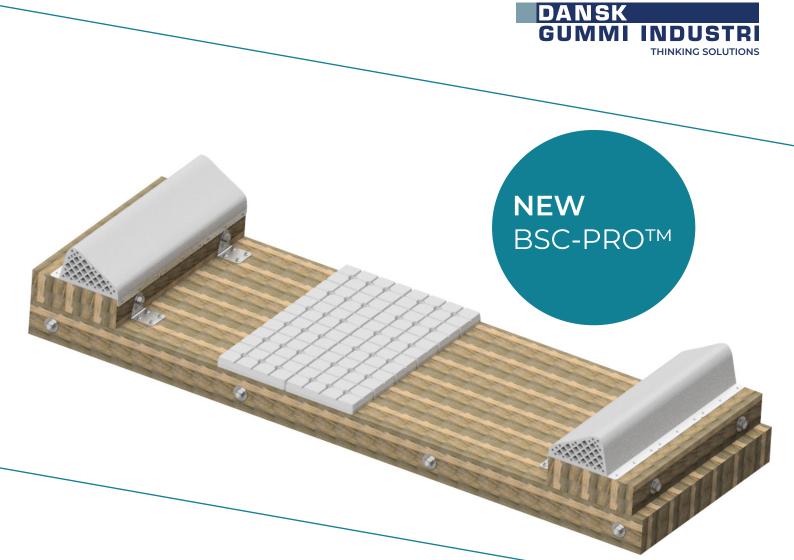

## BLADE STORAGE CRADLE (BSC-PRO™) FOR WIND TURBINE BLADE STORAGE

- Pressure side up storage of wind turbine blades with configurable support in main laminate area and TE-LE panels
- Designed for blades in 70-120meter range with max. load up to 30T on tip load section
- All blade interfaces designed in well known non-contaminating blade handling materials such as polyurethane or EPDM rubber in traditional blade colors
- Design concept originates from sustainable philosophy with few engineered products of well known technology, and allowance of low cost local sourcing of sustainable materials for low carbon footprint