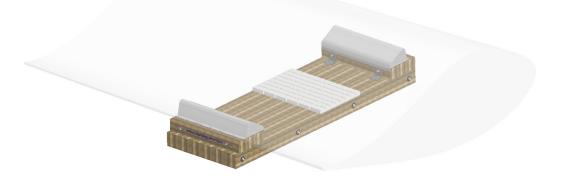

## BLADE STORAGE CRADLE (BSC-PRO™) FOR WIND TURBINE BLADE STORAGE

- Pressure side up storage of wind turbine blades with configurable support in main laminate area and TE-LE panels
- Designed for blades in 70-120meter range with max. load up to 30T on tip load section
- All blade interfaces designed in well known non-contaminating blade handling materials such as polyurethane or EPDM rubber in traditional blade colors
- Design concept originates from sustainable philosophy with few engineered products of well known technology, and allowance of low cost local sourcing of sustainable materials for low carbon footprint