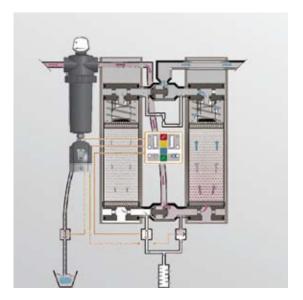

The UDC is our most compact dryer. The integrated prefilter retains particles and oil. Condensate is drained securely and efficiently by an integrated condensate drain.

The subsequent adsorption dryer removes moisture from the compressed air up to a pressure dewpoint of -40°C (optionally -70°C). Regeneration and drying is made in two parallel installed vessels. Dust particles out of the desiccant are retained in the included afterfilter.

#### Desiccant cartridge -The superior solution

It is easy and quick to exchange the desiccant cartridges – without disconnecting compressed air connection. The cartridges are fitted with integrated dust filter. Springs inside the cartridge ensure that the desiccant is fixed in all operati-on cycles.