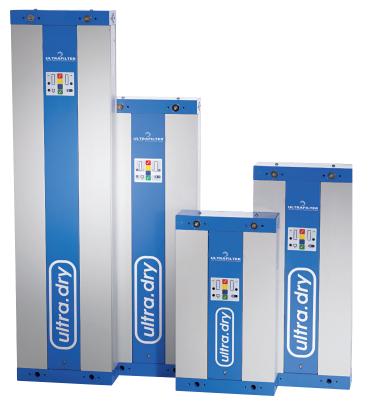

The UDC is our most compact dryer. The integrated prefilter retains particles and oil. Condensate is drained securely and efficiently by an integrated condensate drain.

The subsequent adsorption dryer removes moisture from the compressed air up to a pressure dewpoint of -40°C (optionally -70°C). Regeneration and drying is made in two parallel installed vessels. Dust particles out of the desiccant are retained in the included afterfilter.

## Ultra-Dry compact: The intelligent system solution

- The energy management facility reduces the regeneration air requirement and ensures cost savings
- Diagnostics system: Monitoring of the performance and early recognition of service requirement
- Display window to visualise system function
- Software interface to transfer the service interval to the remote monitoring
- PC interface for remote diagnosis

#### Ultra-Dry compact – Quality and reliability

• Complete package with pre and after filter and electronic condensate drain.

- All components ready to connect, easy to install.
- The desiccant is in cartridges, easy to ex-change. Movement of desiccant is eliminated due to spring fixture.
- Function monitoring is controlled by an intelli-gent processor. Service is displayed.