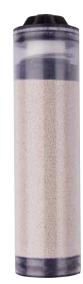

The UDC is our most compact dryer. The integrated prefilter retains particles and oil. Condensate is drained securely and efficiently by an integrated condensate drain.

The subsequent adsorption dryer removes moisture from the compressed air up to a pressure dewpoint of -40°C (optionally -70°C). Regeneration and drying is made in two parallel installed vessels. Dust particles out of the desiccant are retained in the included afterfilter.

#### Desiccant cartridge -The superior solution

It is easy and quick to exchange the desiccant cartridges – without disconnecting compressed air connection. The cartridges are fitted with integrated dust filter. Springs inside the cartridge ensure that the desiccant is fixed in all operati-on cycles.