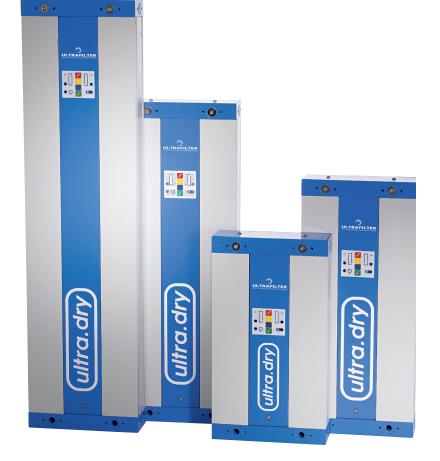

The UDC is our most compact dryer. The integrated prefilter retains particles and oil. Condensate is drained securely and efficiently by an integrated condensate drain.

The subsequent adsorption dryer removes moisture from the compressed air up to a pressure dewpoint of -40°C (optionally -70°C). Regeneration and drying is made in two parallel installed vessels. Dust particles out of the desiccant are retained in the included afterfilter.

## Ultra-Dry compact: The intelligent system solution

- The energy management facility reduces the regeneration air requirement and ensures cost savings
- Diagnostics system: Monitoring of the performance and early recognition of service requirement
- Display window to visualise system function
- Software interface to transfer the service interval to the remote monitoring
- PC interface for remote diagnosis

#### Ultra-Dry compact – Quality and reliability

• Complete package with pre and after filter and electronic condensate drain.

- All components ready to connect, easy to install.
- The desiccant is in cartridges, easy to ex-change. Movement of desiccant is eliminated due to spring fixture.
- Function monitoring is controlled by an intelli-gent processor. Service is displayed.