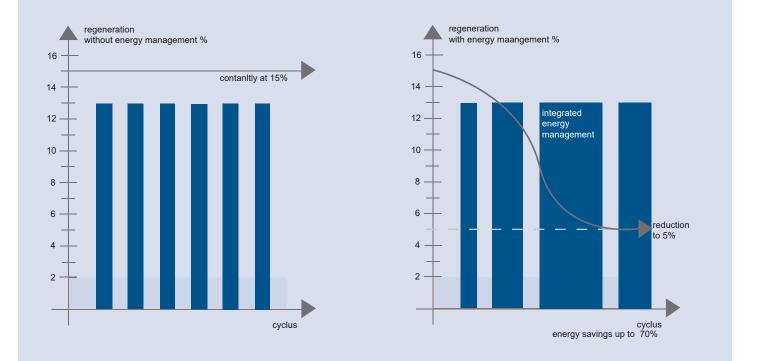

## Ultra-Dry compact: The intelligent system solution

- The energy management facility reduces the regeneration air requirement and ensures cost savings
- Diagnostics system: Monitoring of the performance and early recognition of service requirement
- Display window to visualise system function
- Software interface to transfer the service interval to the remote monitoring
- PC interface for remote diagnosis