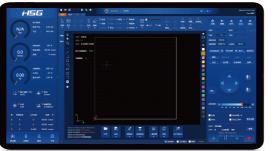

## **Bus Control System**

- Upgraded version of bus control system has strong and diverse functions, which makes users enjoy green and intelligent control system through simple operations.
- Intelligent path optimization with brand-new algorithm.
- Smart vibration control.
- Torque protection of dual drives.
- DA correction of air pressure.