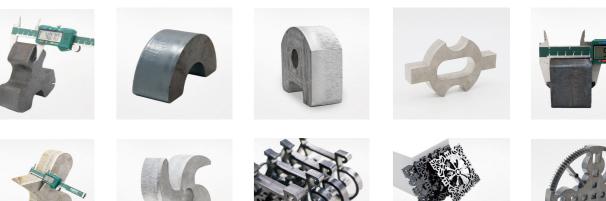

mpany Profile



Global Branches





100+ **Countries Covered** 



Manufacturing Bases





**Annual Capability** 



135,000m<sup>2</sup>

www.hsglaser.com

# **GH** 3000-30000W

# High-performance Laser Cutting Machine



## **Bus Control System**

- Upgraded version of bus control system has strong and diverse functions, which makes users enjoy green and intelligent control system through simple operations.
- Intelligent path optimization with brand-new algorithm.
- Smart vibration control.
- Torque protection of dual drives.
- DA correction of air pressure.





# Heat Protection Without Heat Damage Fear

• Material waste device is made of high-density burn prohibition plates for further improving heat protection of the machine bed.



## **:::** Cutting Samples

Machine Foundation











# **Technical Parameters**

| Technical Parameters            | G3015H        | G4020H        | G6025H        | G8025H        | G12025H        |
|---------------------------------|---------------|---------------|---------------|---------------|----------------|
| Power                           | 3000W-30000W  | 3000W-30000W  | 6000W-30000W  | 12000W-30000W | 12000W-30000W  |
| Processing format (L*W)         | 3048mm*1524mm | 4064mm*2032mm | 6096mm*2540mm | 8150mm*2540mm | 12500mm*2540mm |
| X/Y-axis positioning accuracy   | ±0.03mm/m     | ±0.03mm/m     | ±0.03mm/m     | ±0.03mm/m     | ±0.03mm/m      |
| X/Y-axis repositioning accuracy | ±0.02mm       | ±0.03mm       | ±0.03mm       | ±0.03mm       | ±0.03mm        |
| Max. Linkage Speed              | 200m/min      | 200m/min