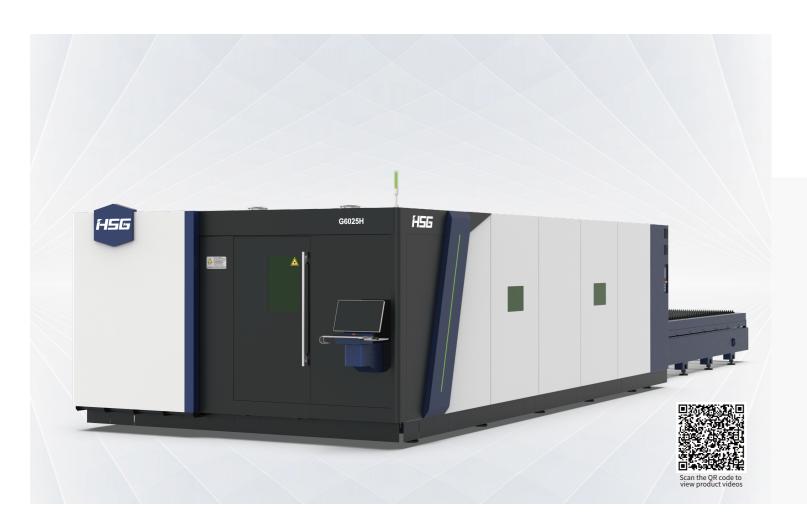

# HSG

GH

High-performance Laser Cutting Machine 
∴

# High-performance Laser Cutting Machine