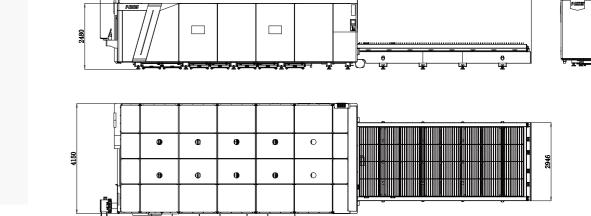

ing equipments & comprehensive solutions

# ::: Company Profile



Global Branches





100+ **Countries Covered** 



Manufacturing Bases





**Annual Capability** 



135,000m<sup>2</sup>

www.hsglaser.com

# **GH** 3000-30000W

# High-performance Laser Cutting Machine



## **Bus Control System**

- Upgraded version of bus control system has strong and diverse functions, which makes users enjoy green and intelligent control system through simple operations.
- Intelligent path optimization with brand-new algorithm.
- Smart vibration control.
- Torque protection of dual drives.
- DA correction of air pressure.





# Heat Protection Without Heat Damage Fear

• Material waste device is made of high-density burn prohibition plates for further improving heat protection of the machine bed.



## **:::** Cutting Samples

Machine Foundation











# **Technical Parameters**

| Technical Parameters            | G3015H        | G4020H        | G6025H        | G8025H        | G12025H        |
|---------------------------------|---------------|---------------|---------------|---------------|----------------|
| Power                           | 3000W-30000W  | 3000W-30000W  | 6000W-30000W  | 12000W-30000W | 12000W-30000W  |
| Processing format (L*W)         | 3048mm*1524mm | 4064mm*2032mm | 6096mm*2540mm | 8150mm*2540mm | 12500mm*2540mm |
| X/Y-axis positioning accuracy   | ±0.03mm/m     | ±0.03mm/m     | ±0.03mm/m     | ±0.03mm/m     | ±0.03mm/m      |
| X/Y-axis repositioning accuracy | ±0.02mm       | ±0.03mm       | ±0.03mm       | ±0.03mm       | ±0.03mm        |
| Max. Lin