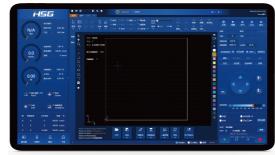

## **Bus Control System**

- Upgraded version of bus control system has strong and diverse functions, which makes users enjoy green and intelligent control system through simple operations.
- Intelligent path optimization with brand-new algorithm.
- Smart vibration control.
- Torque protection of dual drives.
- DA correction of air pressure.