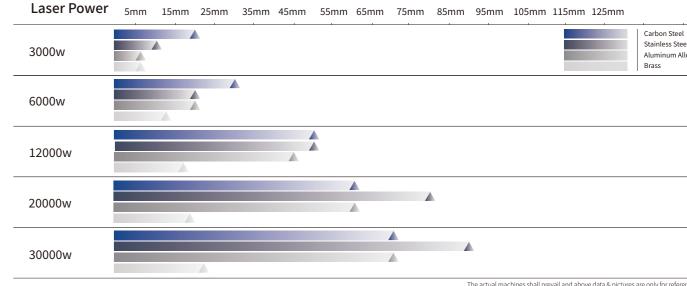

d height adjusting system



Brand-new Aluminum Beam

• The new fifth-generation 6-series aluminum beam

resistance than the previous generation. Lightweight

design beams play a high dynamic performance of

the equipment to improve processing efficiency.

has 20% less weight and 15% more torsional

**High-precision Transmission System** 

• Selected professional speed reducers, high-precision

racks, guide rails and other accessories construct

stable operations in long time.

entire high-accuracy transmission system to ensure

# **Upgraded Matrix Machine Bed** with Level-up Rigidity

• Brand-new matrix machine and welding design of the cross-section improve the rigidity of entire machine bed structure significantly and decrease the negative influence on machine bed.

# Cutting Capacity