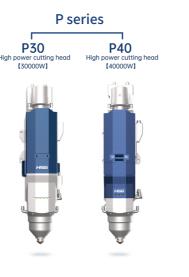

# **Bus-based Laser Cutting Heads**

- HSG developed and launched multiple high-power bus cutting heads ranging from 10kW to 60kW to achieve stable cutting of thick sheets.
- Optical filming to prevent lens pollution
- Real-time monitoring of laser focus
- Bus-based height adjusting system