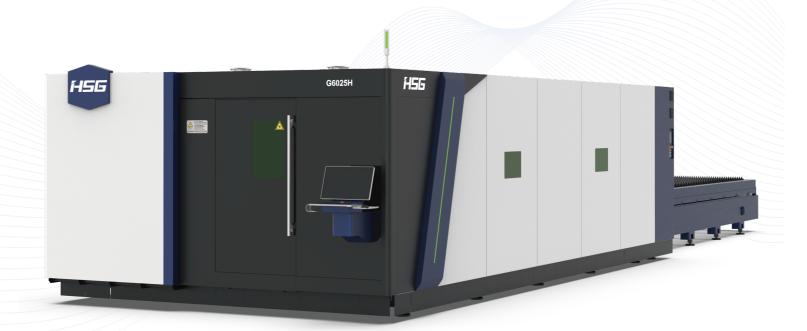

# HSG

GH

High-performance Laser Cutting Machine 
∴

# High-performance Laser Cutting Machine