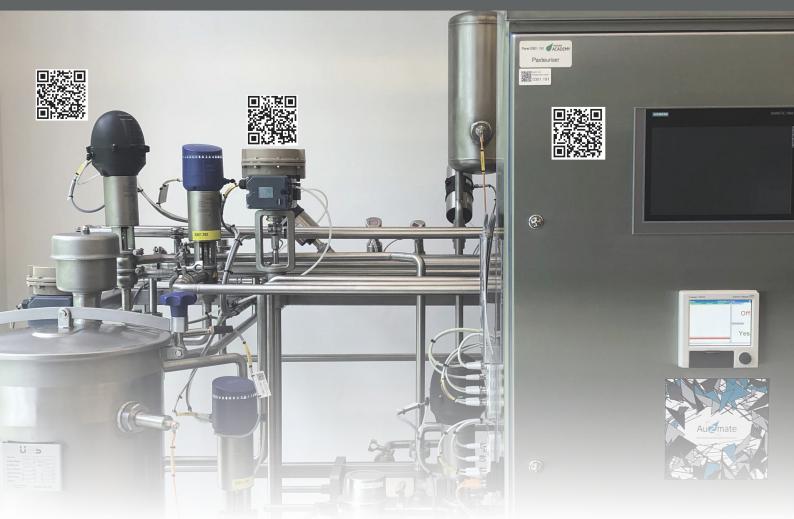

Via QR codes in the physical installation manuals, panel drawings, technical documents etc. can be retrieved by simply scanning the QR label with a tablet. The QR code is, via a database lookup, linking to a document or a structured group of documents covering the equipment (user defined).

## **SINGLE SCAN ACCESS TO DOCUMENT DATABASE**

User defined structure on document server for:

- Operating manuals
- Function descriptions
- Panel drawings
- Data sheets
- Etc.