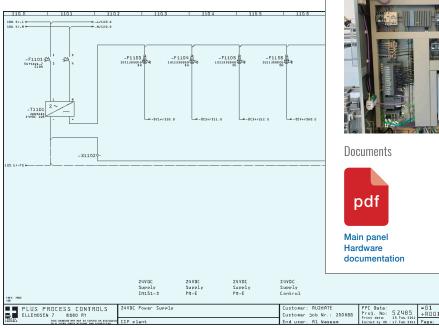

Via QR codes in the physical installation manuals, panel drawings, technical documents etc. can be retrieved by simply scanning the QR label with a tablet. The QR code is, via a database lookup, linking to a document or a structured group of documents covering the equipment (user defined).

## **SINGLE SCAN ACCESS TO DOCUMENT DATABASE**

User defined structure on document server for:

- Operating manuals
- Function descriptions
- Panel drawings
- Data sheets
- Etc.