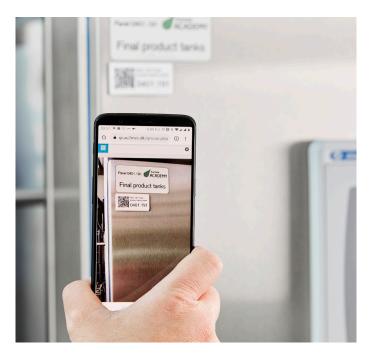

Via QR codes in the physical installation manuals, panel drawings, technical documents etc. can be retrieved by simply scanning the QR label with a tablet. The QR code is, via a database lookup, linking to a document or a structured group of documents covering the equipment (user defined).

Equipment to generate, print and scan the labels is included and will be delivered as well as assistance in getting started filing documentation on the doc server.

Key features include:

- · Database and server software for hosting QR link /documents
- PC to host the document database
- OR label printer
- 1 Wi-Fi Access point to access the document server
- 1 tablet for scanning QR codes and retrieve documents
- Engineering hours for installation and training to get started with the system