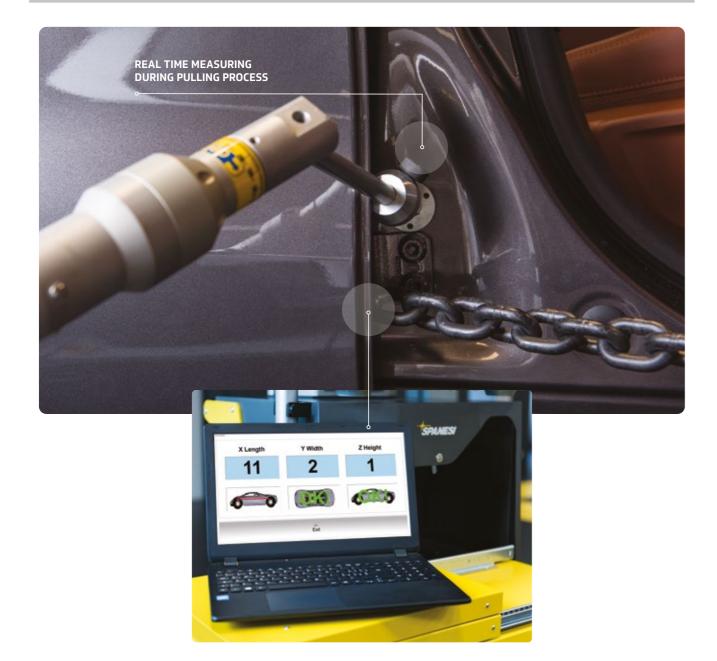

#### **TOUCH ALLOWS MEASURING OF**

VEHICLE FRAME AND STRUCTURAL ITEMS

MECHANICAL PARTS

USER ADDED POINTS WITH PHOTOS

WHEEL AND TIRE ALIGNMENT

SUSPENSION PARTS

COMPARATIVE MEASUREMENTS

The Electronic Measuring System

#### 90KTIRD010 | Follow-me tool (option)

The "follow-me" tool provides instantaneous measurements displaying point deformation and guides the technician, in real-time, during damage repair operations.

While measuring vehicles, the WinTouch software guides the user with the help of measuring point location images and intuitive sounds that clearly indicate the good from damaged locations.

The WinTouch software creates both pre- and post-repair documentation, which are easy to understand by the technician and customer, ensuring the vehicle has been repaired back to OEM specifications.