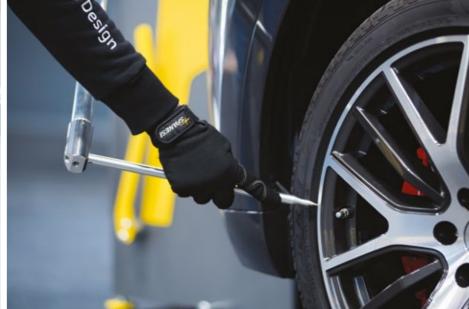

# WHEEL ALIGNMENT

# Wheel and tire alignment

Touch Wheels checks vehicle alignment to necessary to complete 360° vehicle damage diagnostics.

Without the need for lifts or benches, Touch Wheels performs vehicle alignment checks on the ground.