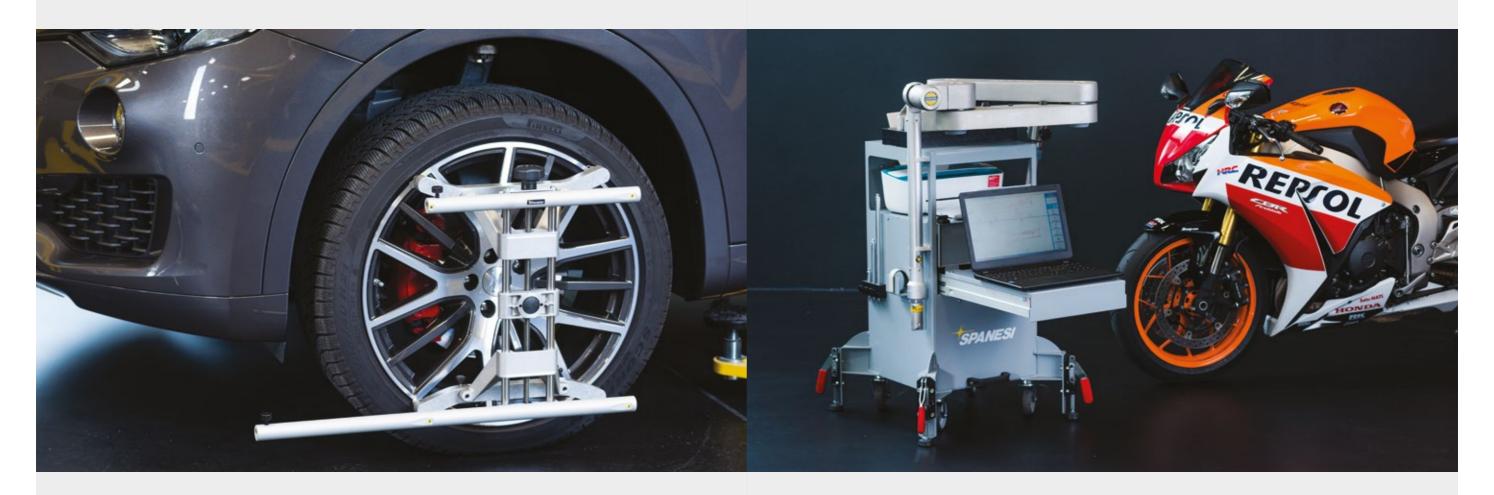

# WHEEL ALIGNMENT

# Wheel and tire alignment

Touch Wheels checks vehicle alignment to necessary to complete 360° vehicle damage diagnostics.

Without the need for lifts or benches, Touch Wheels performs vehicle alignment checks on the ground.

# Bike measuring

3-dimensional measuring of bikes and motorcycles is simple with Touch Bike. Diagnose both the assembled bike, just the chassis with or without the mechanical parts included.

Database updates are released annually.