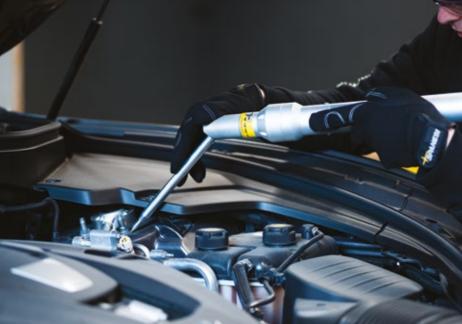

# **VEHICLE FRAME AND STRUCTURAL ITEMS**

# **MECHANICAL PARTS**

The diagnostic measurements can be completed with mechanical parts on or off of the vehicle.