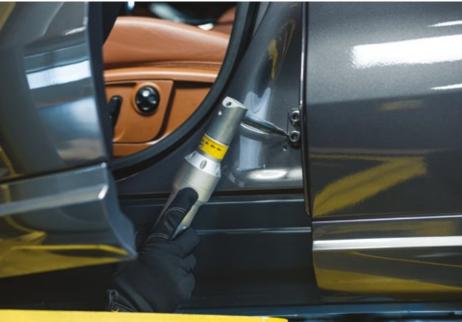

| 18 |
| Touch Rike        | 19 |





#### **TOUCH ALLOWS MEASURING OF**

VEHICLE FRAME AND STRUCTURAL ITEMS

MECHANICAL PARTS

USER ADDED POINTS WITH PHOTOS

WHEEL AND TIRE ALIGNMENT

SUSPENSION PARTS

COMPARATIVE MEASUREMENTS

The Electronic Measuring System

### Damage diagnostics

The initial evaluation of the damaged vehicle is the first step of the repair process. Repair diagnostics can be performed on any lift, bench, or surface.

Detailed pre-repair documentation shows the extent of the damage and the structural operations necessary to return the vehicle to OEM specifications.

## **Complete repair** documentation

The Touch provides a complete set of post-repair documents. The technician and customer can be confident that the vehicle has been returned to OEM specifications.







# **VEHICLE FRAME AND STRUCTURAL ITEMS**

# **FOCUS POINTS**

UNIVERSAL

Measuring any vehicle on any bench, rack or lift

02 \_\_\_\_

MEASURING IN MINUTES Fast measuring setup

INTUITIVE USER EXPERIENCE

Exclusive Wintouch software

05 \_\_\_\_ ACCURATE Exact measuring

04 \_\_\_\_ **ACCESS CHALLENGING MEASUREMENT POINTS** 

Multiple probe and extensions



# **MECHANICAL PARTS**

The diagnostic measurements can be completed with mechanical parts on or off of the vehicle.







# WHEEL ALIGNMENT



#### 90KTIRD010 | Follow-me tool (option)



The "follow-me" tool provides instantaneous measurements displaying point deformation and guides the technician, in real-time, during damage repair operations.



**90FERMT010** | Touch mount for 100 series benches and Daytona (option)



90SPESS