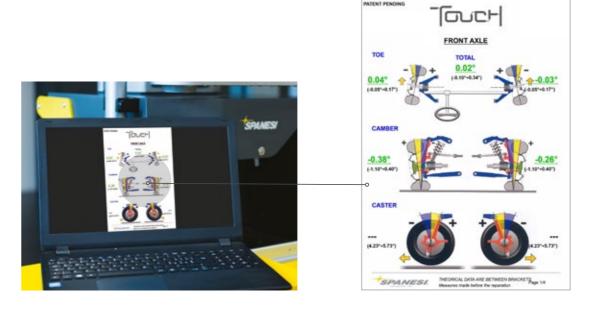

While measuring vehicles, the WinTouch software guides the user with the help of measuring point location images and intuitive sounds that clearly indicate the good from damaged locations.

The WinTouch software creates both pre- and post-repair documentation, which are easy to understand by the technician and customer, ensuring the vehicle has been repaired back to OEM specifications.

Pre-repair documentation

Post-repair documentation

14 15