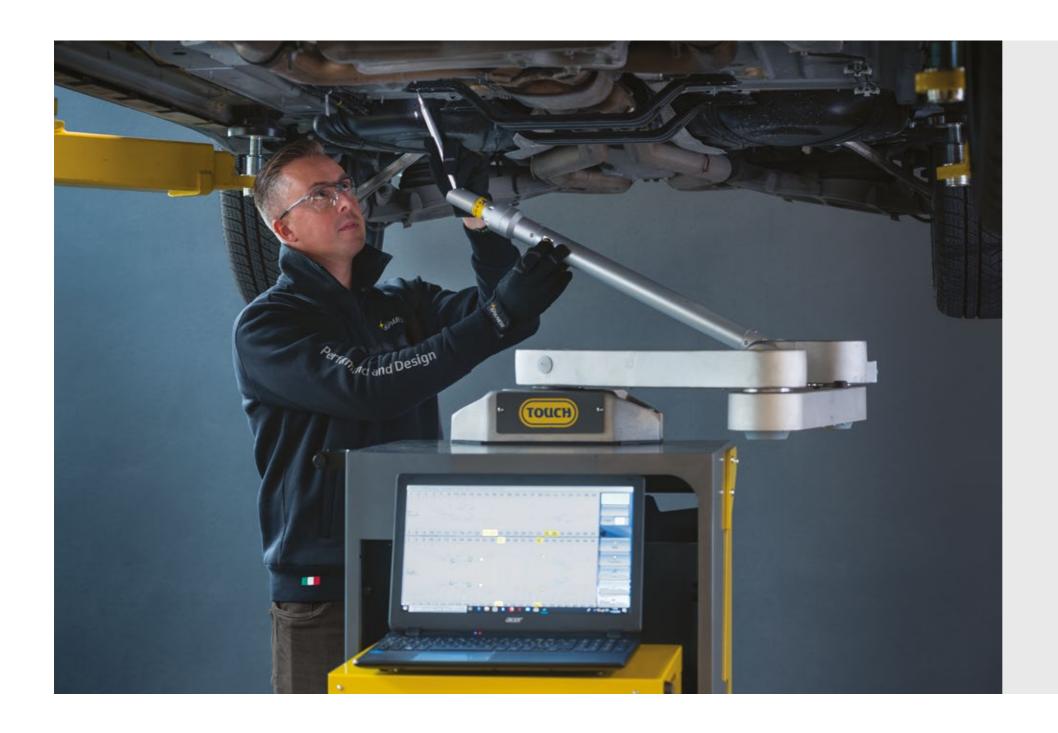

#### **TOUCH ALLOWS MEASURING OF**

VEHICLE FRAME AND STRUCTURAL ITEMS

MECHANICAL PARTS

USER ADDED POINTS WITH PHOTOS

WHEEL AND TIRE ALIGNMENT

SUSPENSION PARTS

COMPARATIVE MEASUREMENTS

The Electronic Measuring System

# **MECHANICAL PARTS**

The diagnostic measurements can be completed with mechanical parts on or off of the vehicle.