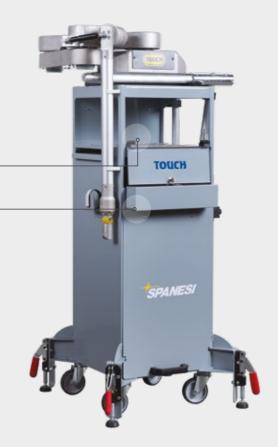

### Power in a small package

The Touch "Portable" trolley is light, compact and requires a small footprint in a collision repair facility. Transportation is effortless as the smaller trolley easily fits in a vehicle.

All accessories are handy and have their own fixed location for easy access.

#### **Touch system includes**

TOUCH ARM

PORTABLE TROLLEY

TRANSPORTATION CASE

BLUETOOTH KEY

POWER SUPPLY

EXTENSIONS

3 PROBES (100-200-350mm)

PROTECTIVE COVER

Printer area

Computer area

16