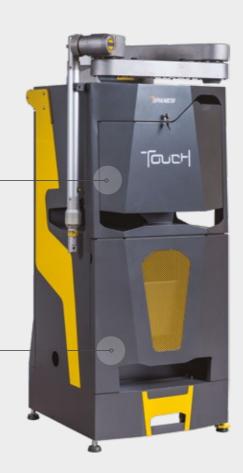

#### Stylish and sleek design

The latest Touch design takes its cues from the "Spanesi 360° Concept". Sleek, clean and elegant lines set this measuring system apart from the pack.

This visionary trolley contains all the accessories necessary for vehicle measuring, with a compartment for the PC and another for the printer.

#### **Touch system includes**

TOUCH ARM

TROLLEY VER 4.0

TRANSPORTATION CASE

BLUETOOTH KEY

POWER SUPPLY

EXTENSIONS

3 PROBES (100-200-350mm)

PROTECTIVE COVER

Computer area

Probe area