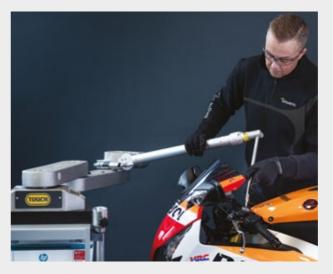

# Bike measuring

3-dimensional measuring of bikes and motorcycles is simple with Touch Bike. Diagnose both the assembled bike, just the chassis with or without the mechanical parts included.

Database updates are released annually.