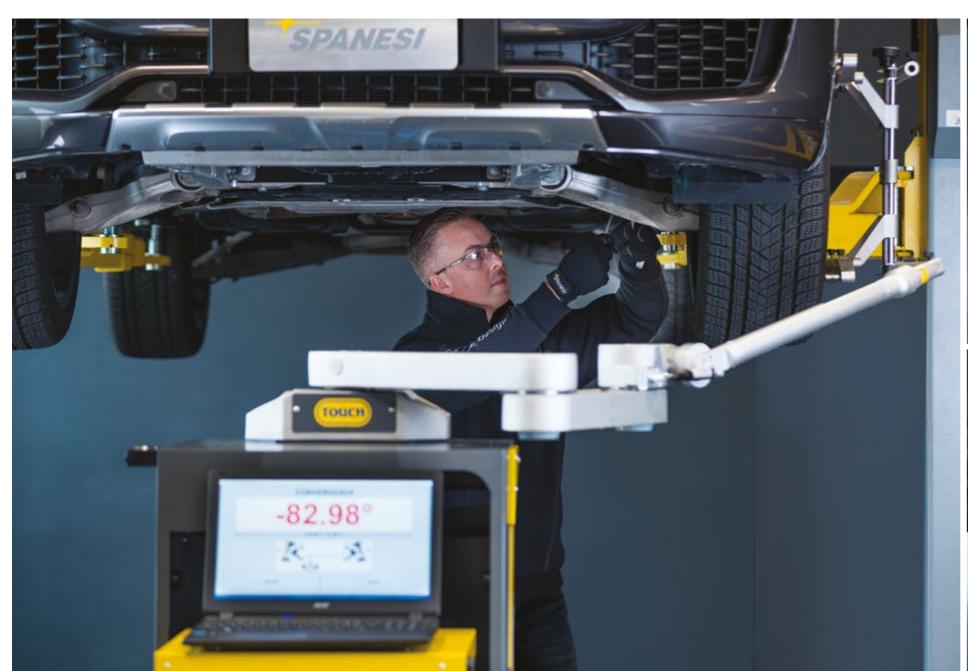

# WHEEL ALIGNMENT

# Wheel and tire alignment

Touch Wheels checks vehicle alignment to necessary to complete 360° vehicle damage diagnostics.

Without the need for lifts or benches, Touch Wheels performs vehicle alignment checks on the ground.