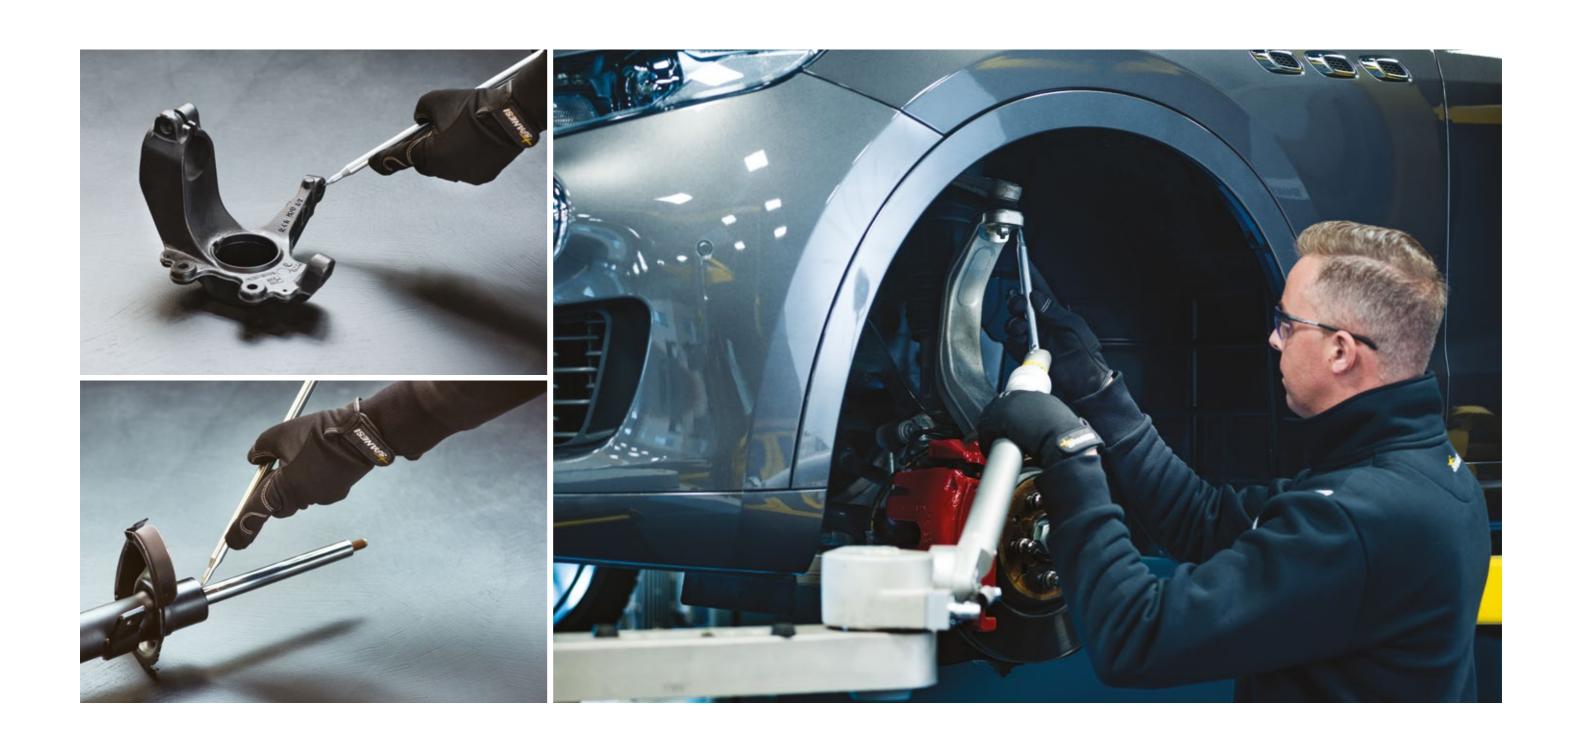

# **MECHANICAL PARTS**

The diagnostic measurements can be completed with mechanical parts on or off of the vehicle.

# WHEEL ALIGNMENT