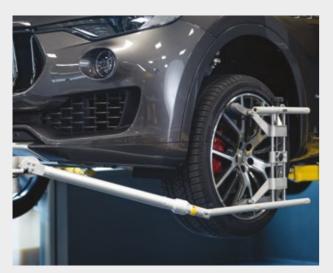

# Wheel and tire alignment

Touch Wheels checks vehicle alignment to necessary to complete 360° vehicle damage diagnostics.

Without the need for lifts or benches, Touch Wheels performs vehicle alignment checks on the ground.

Damage analysis can be conducted with mechanical parts installed or removed and without the use of a lift.