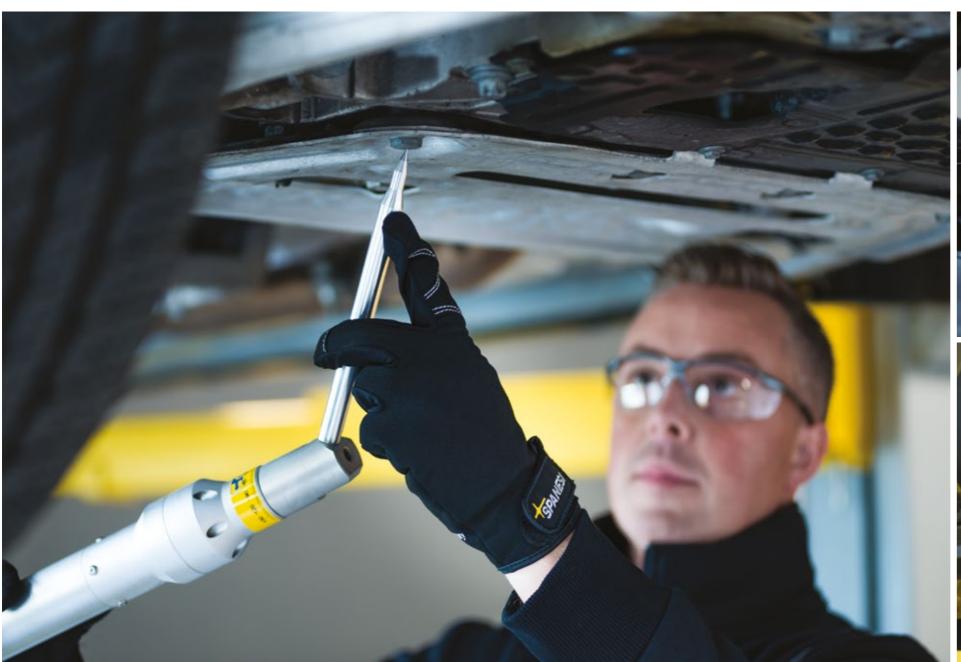

04 \_\_\_\_ **ACCESS CHALLENGING MEASUREMENT POINTS** 

Multiple probe and extensions

#### 90KTIRD010 | Follow-me tool (option)

The "follow-me" tool provides instantaneous measurements displaying point deformation and guides the technician, in real-time, during damage repair operations.