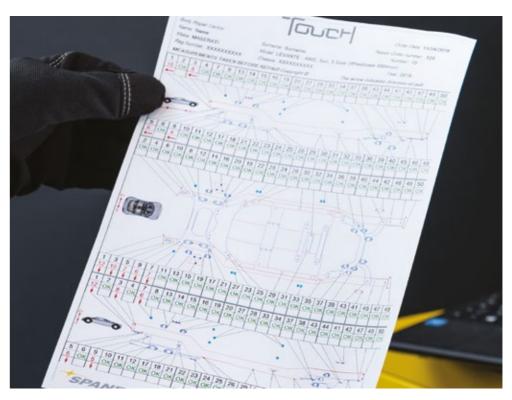

### Damage diagnostics

The initial evaluation of the damaged vehicle is the first step of the repair process. Repair diagnostics can be performed on any lift, bench, or surface.

Detailed pre-repair documentation shows the extent of the damage and the structural operations necessary to return the vehicle to OEM specifications.