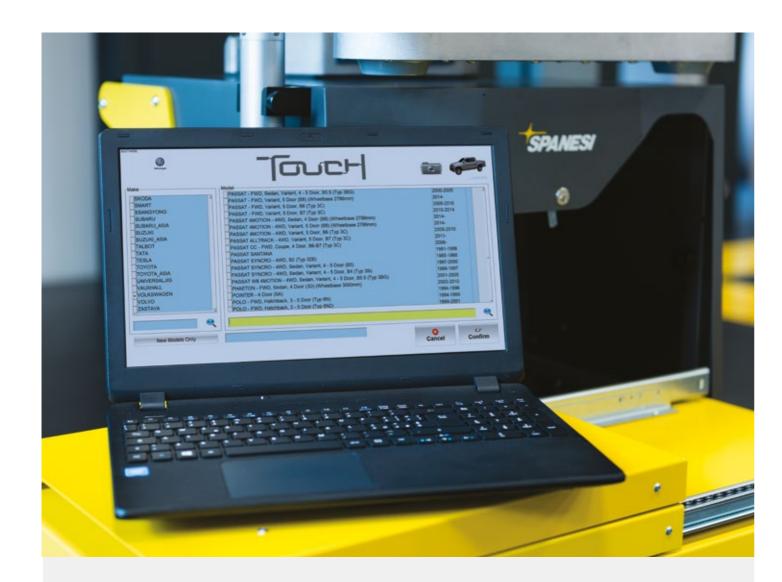

#### **Extensive Database**

Spanesi has invested heavily to provide the latest and most comprehensive database of vehicle data available anywhere. New vehicle updates are available directly from the Spanesi website and major updates are issued every six months.

While measuring vehicles, the WinTouch software guides the user with the help of measuring point location images and intuitive sounds that clearly indicate the good from damaged locations.

The WinTouch software creates both pre- and post-repair documentation, which are easy to understand by the technician and customer, ensuring the vehicle has been repaired back to OEM specifications.