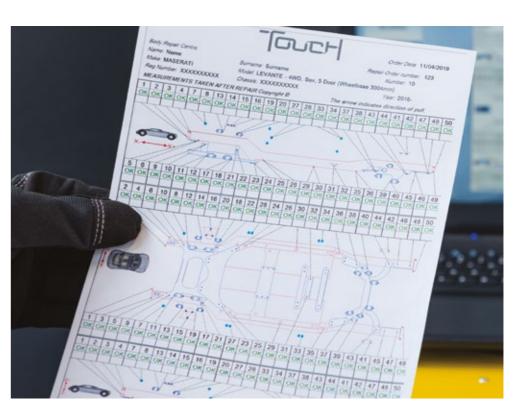

## **Complete repair** documentation

The Touch provides a complete set of post-repair documents. The technician and customer can be confident that the vehicle has been returned to OEM specifications.

While measuring vehicles, the WinTouch software guides the user with the help of measuring point location images and intuitive sounds that clearly indicate the good from damaged locations.

The WinTouch software creates both pre- and post-repair documentation, which are easy to understand by the technician and customer, ensuring the vehicle has been repaired back to OEM specifications.

Pre-repair documentation

Post-repair documentation

14 15