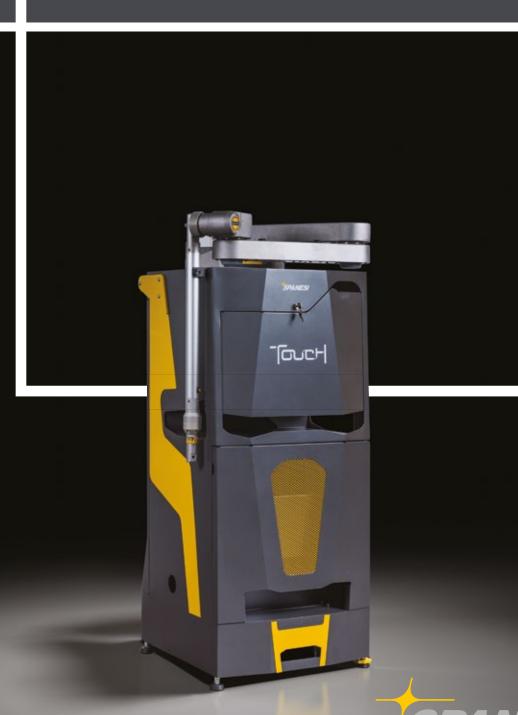

# **TOUCH 4.0**

#### Stylish and sleek design

The latest Touch design takes its cues from the "Spanesi 360° Concept". Sleek, clean and elegant lines set this measuring system apart from the pack.

This visionary trolley contains all the accessories necessary for vehicle measuring, with a compartment for the PC and another for the printer.

#### **Touch system includes**

TOUCH ARM

TROLLEY VER 4.0

TRANSPORTATION CASE

BLUETOOTH KEY

POWER SUPPLY

EXTENSIONS

3 PROBES (100-200-350mm)