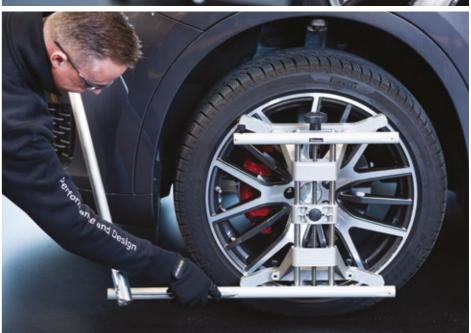

# WHEEL ALIGNMENT

# Wheel and tire alignment

Touch Wheels checks vehicle alignment to necessary to complete 360° vehicle damage diagnostics.

Without the need for lifts or benches, Touch Wheels performs vehicle alignment checks on the ground.

Damage analysis can be conducted with mechanical parts installed or removed and without the use of a lift.