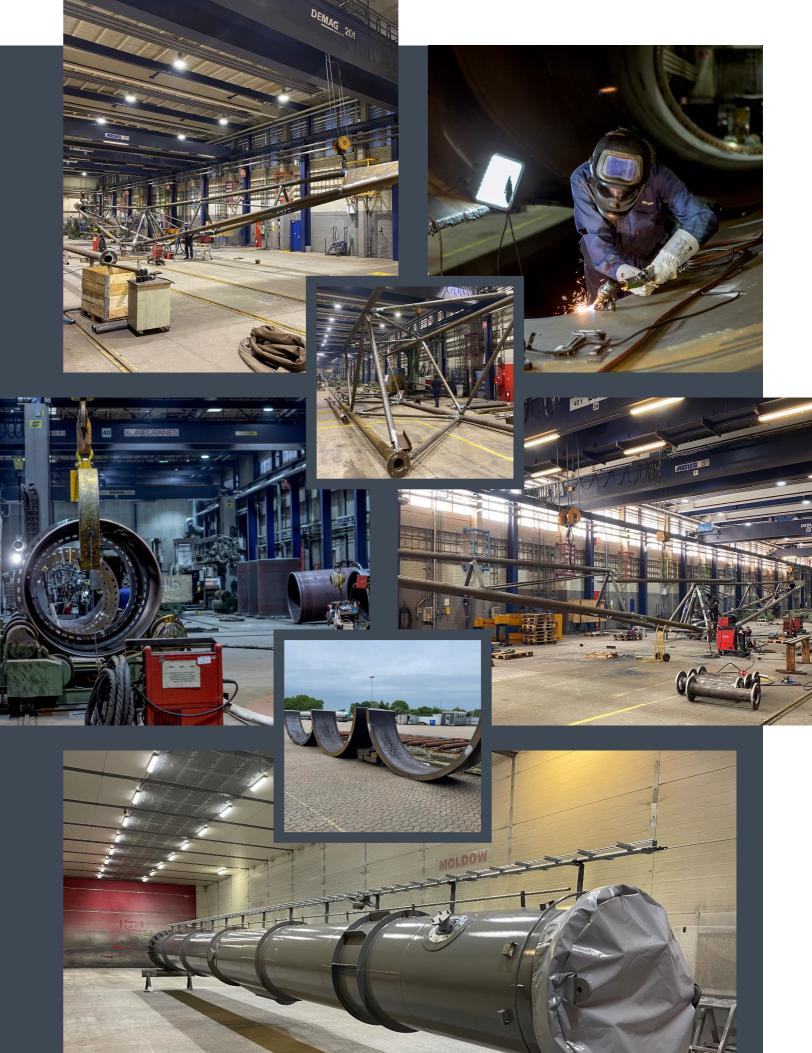

### Masser af kapacitet til produktion og overfladebehandling af dine store, komplekse emner

Du kender måske Titan bedst fra vindmølleindustrien, hvor vi i mere end 20 år har haft fokus på produktion af tårne. Nu udvider vi forretningen og tilbyder fremover også stålproduktion og overfladebehandling af store emner til en række andre brancher.

# Stor produktions- og lagerkapacitet

Stålproduktionen vil foregå på vores 8.000 m² store fabrik i Varde, mens overfladebehandling vil ske på vores 2.600 m² store fabrik i Esbjerg. Både i Varde og Esbjerg råder vi over stor lagerkapacitet og moderne, velegnede monteringsfaciliteter.

#### Dygtige og dedikerede medarbejdere

Efter de mange år med krævende opgaver for vindmøllebranchen har vi opbygget en solid og erfaren arbejdsstyrke. De udgør en vigtig ressource af erfarne hænder og kvikke hoveder, der er højt specialiserede og vant til at arbejde med korte tidsfrister.

#### Valsning

Vi har tre valselinjer

= stor kapacitet og fleksibilitet inden for valsning

Pladetykkelse 6 mm – 120 mm
Diameter 0,5 meter til 5,5 meter

#### Svejsning

Vi svejser Elektrode, MAG og pulver: 111, 121, 135, 136

#### Overfladebehandling

Blæsning med sand/stålkugler Metallisering Vådlakering

### Montage/reparationsopgaver

Er der brug for hurtig og kompetent håndtering af en kompliceret opgave, så er vi de rette til sagen.