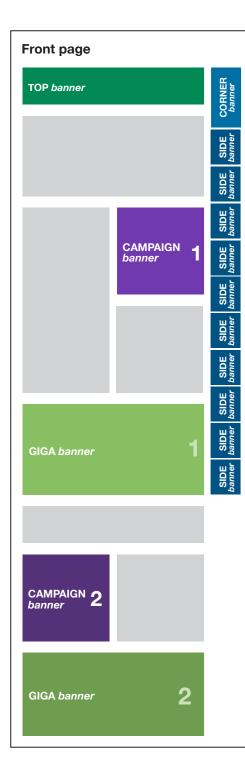

#### TOP BANNER

Article page 21.500 SEK Front page + all other pages 21.500 SEK 930x180 px - max 75 kb

CORNER BANNER - only readable on desktop 11.500 SEK Front page + all other pages 11.500 SEK 150x300 px - max 75 kb

SIDE BANNER - only readable on desktop

Front page + all other pages 150x175 px - max 75 kb

#### **CAMPAIGN BANNER**

480x480 px 17.375 SEK Article page 300x250 px 13.750 SEK 1 All other pages 300x250 px 6.750 SEK max 75 kb

#### CAMPAIGN BANNER

Front page 480x480 px 14.500 SEK 300x250 px **10.750 SEK 2** Article page All other pages 300x250 px 5.350 SEK max 75 kb

#### **GIGA BANNER**

Front page 21.500 SEK 980x480 px - max 150 kb

#### **GIGA BANNER**

Front page 980x480 px - max 150 kb

14.500 SEK

Animated banners: deliver as jpg, html, gif or script. The animation are restricted to a maximum of 20 seconds.

Static banners: jpg, gif or png. (In the newsletter all adverts are static.)