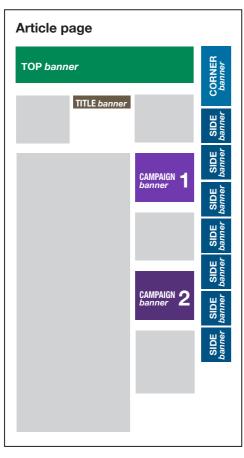

#### TOP BANNER

Article page 21.500 SEK Front page + all other pages 21.500 SEK 930x180 px - max 75 kb

CORNER BANNER - only readable on desktop 11.500 SEK Front page + all other pages 11.500 SEK 150x300 px - max 75 kb

SIDE BANNER - only readable on desktop

Front page + all other pages 150x175 px - max 75 kb

#### TITLE BANNER

Article page 22.750 SEK 200x60 px - max 75 kb

#### **CAMPAIGN BANNER**

480x480 px 17.375 SEK Article page 300x250 px 13.750 SEK 1 All other pages 300x250 px 6.750 SEK max 75 kb

#### CAMPAIGN BANNER

Front page 480x480 px 14.500 SEK 300x250 px **10.750 SEK 2** Article page All other pages 300x250 px 5.350 SEK max 75 kb