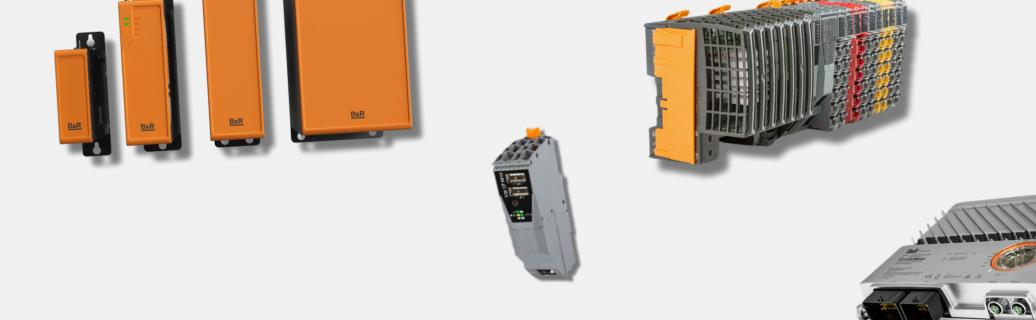

# PLCS

#### come in many sizes





























#### **X20**

High-speed precision of open and closed loop control for machines and systems.













### Compact-S

A width of only 37.5 mm including power supply makes the controllers the most compact in their class.













#### X90

Built for the toughest outdoor conditions. Found in agricultural machinery and autonomous construction vehicles, optimizing efficiency in demanding environments.





#### APC Series

Where PLC meets industrial computing. Ideal for smart factories, processing big data for predictive maintenance and Al-driven automation.







#### Coated X20

Protected against condensation and corrosive gases and suitable for use even in adverse atmospheric conditions.







#### Power Panels

Control and visualization in one. Utilize the compact design to obtain a very small footprint in the electrical cabinet.





## See more of our PLCs on our YouTube channel

Link In Comments