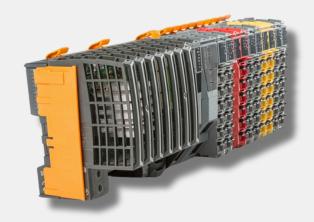

#### **X20**

High-speed precision of open and closed loop control for machines and systems.

### Compact-S

A width of only 37.5 mm including power supply makes the controllers the most compact in their class.