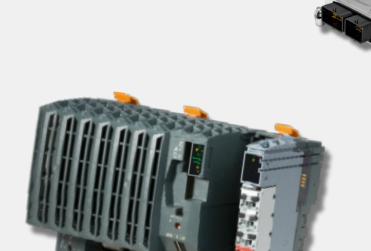

#### **X20**

High-speed precision of open and closed loop control for machines and systems.