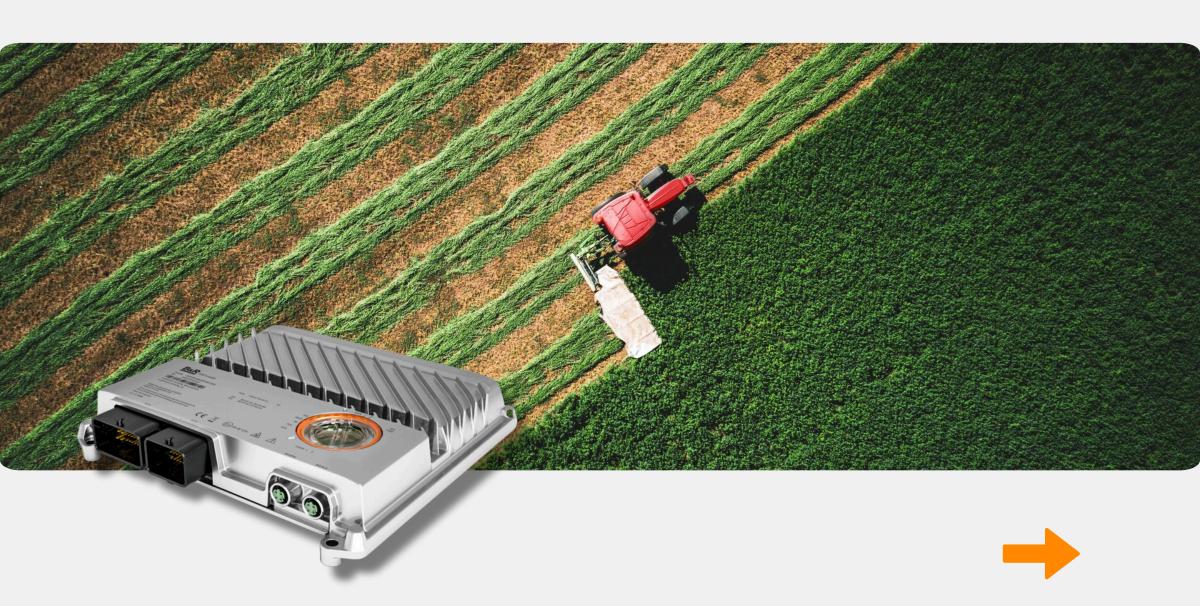

#### X90

Built for the toughest outdoor conditions. Found in agricultural machinery and autonomous construction vehicles, optimizing efficiency in demanding environments.