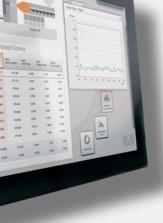

#### Power Panels

Control and visualization in one. Utilize the compact design to obtain a very small footprint in the electrical cabinet.