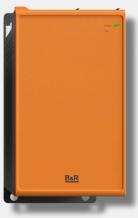

### Compact-S

A width of only 37.5 mm including power supply makes the controllers the most compact in their class.