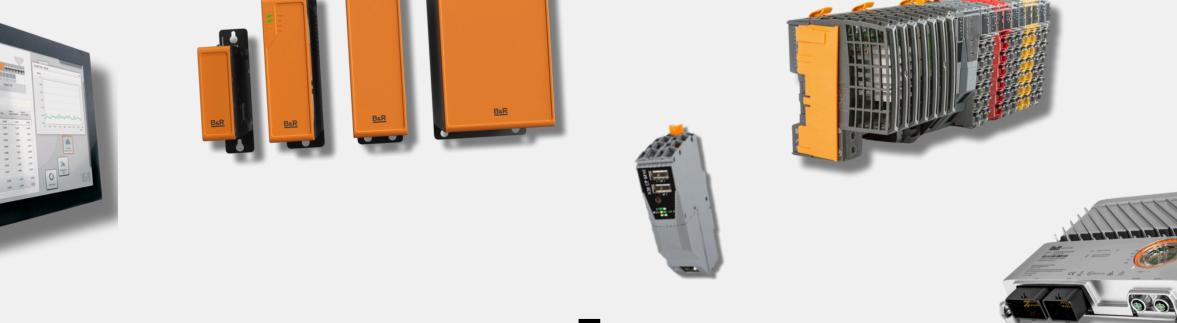

#### **X20**

High-speed precision of open and closed loop control for machines and systems.

### Compact-S

A width of only 37.5 mm including power supply makes the controllers the most compact in their class.

#### Coated X20

Protected against condensation and corrosive gases and suitable for use even in adverse atmospheric conditions.