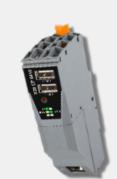

### Compact-S

A width of only 37.5 mm including power supply makes the controllers the most compact in their class.