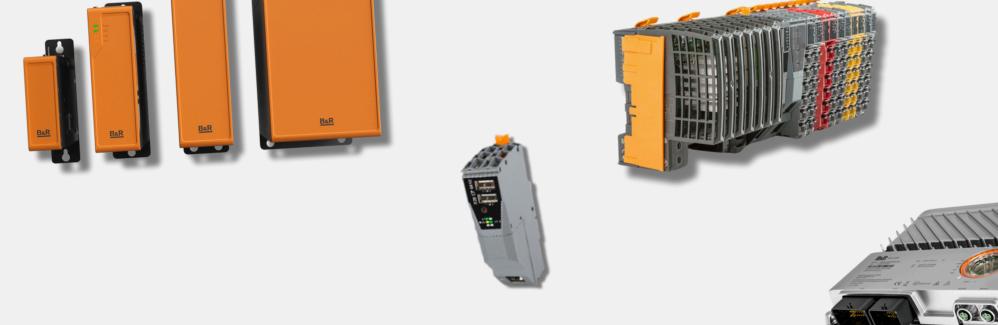

#### **X20**

High-speed precision of open and closed loop control for machines and systems.

### Compact-S

A width of only 37.5 mm including power supply makes the controllers the most compact in their class.

#### Coated X20

Protected against condensation and corrosive gases and suitable for use even in adverse atmospheric conditions.