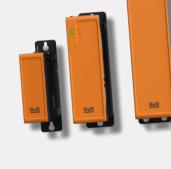

### Compact-S

A width of only 37.5 mm including power supply makes the controllers the most compact in their class.