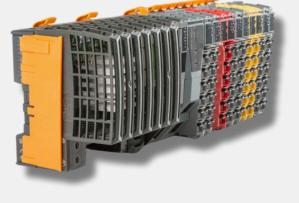

#### **X20**

High-speed precision of open and closed loop control for machines and systems.