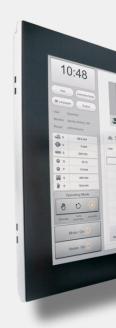

#### Power Panels

Control and visualization in one. Utilize the compact design to obtain a very small footprint in the electrical cabinet.