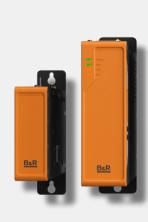

### Compact-S

A width of only 37.5 mm including power supply makes the controllers the most compact in their class.