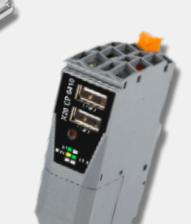

#### X90

Built for the toughest outdoor conditions. Found in agricultural machinery and autonomous construction vehicles, optimizing efficiency in demanding environments.