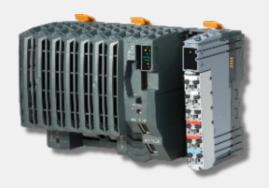

#### **X20**

High-speed precision of open and closed loop control for machines and systems.