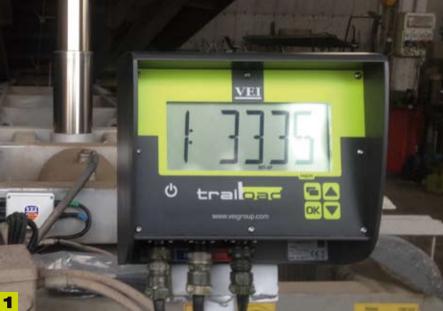

Fitted directly on the trailer, Traiload guarantees efficiency to your transport.

W VEIART 01 EN edition 01.02.2016

Flection sensor on the trailer drawbar.

Junction box.

Option - Acoustic signal for end load.