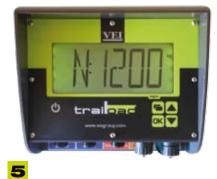

Traiload Onboard Weighing Device with a high visibility display on agricultural trailer.