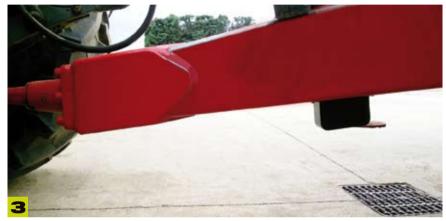

Fitted directly on the trailer, Traiload guarantees efficiency to your transport.

W VEIART 01 EN edition 01.02.2016

Flection sensor on the trailer drawbar.

Junction box.

Option - Acoustic signal for end load.