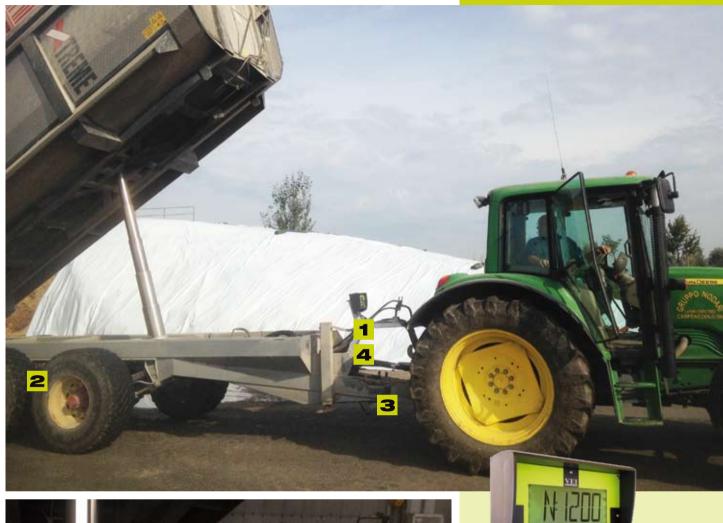

Traiload Onboard Weighing Device with a high visibility display on agricultural trailer.

## OVERLOAD PREVENTION AND COLLECTION CONTROL

With Traiload you prevent the overloading and avoid fines. Moreover it helps you to control the harvest quantity and transported/carried product in order to perform economic evaluations on the tonne carried. Easy to install, the Traiload can be fitted on the trailer with air, water and mechanical suspensions without modifing the frame of the trailer; you can do the installation on your own or we do it at your site and in a day the control will be added to your work.