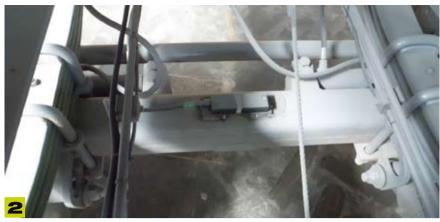

Fitted directly on the trailer, Traiload guarantees efficiency to your transport.

W VEIART 01 EN edition 01.02.2016

Flection sensor on the trailer drawbar.

Junction box.

Option - Acoustic signal for end load.