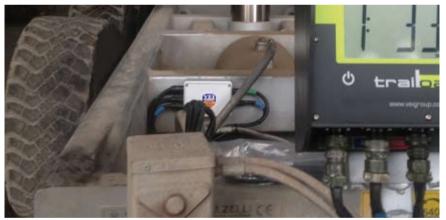

Fitted directly on the trailer, Traiload guarantees efficiency to your transport.

W VEIART 01 EN edition 01.02.2016

Flection sensor on the trailer drawbar.

Junction box.

Option - Acoustic signal for end load.