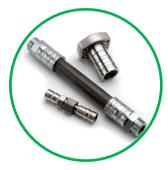

## **PYPLOK by Tube-Mac®**

The weldless, threadless way to join pipe - IN DENMARK, ONLY AVAILABLE AT TESS

"seconds" - Reduces on-site time and labor.

PYPLOK® system achieves installed cost reduction of

work permits or fire watch personnel are required.

#### **MATERIALS & SIZES**

- Carbon Steel
- 1/4" to 4" Nominal Pipe
- Stainless Steel 316LCopper Nickel 70/30.
- 6mm to 60mm Metric Tube1/4" to 2" O.D. Tube

PYPLOK® fittings allow pressure up to 9,300 PSI/640 BAR