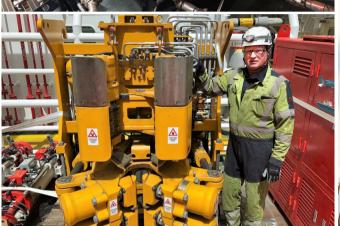

## **TESS Offshore Service**

Our certified technicians will handle everything regarding hoses and pipes:

- Measuring and Registration of Hoses in THM
  - Replacement of old Hoses and Pipes
- Repair of Pipes and Installation of PYPLOK®