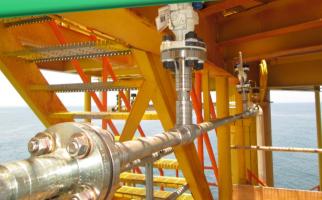

## **PYPLOK by Tube-Mac®**

The weldless, threadless way to join pipe - IN DENMARK, ONLY AVAILABLE AT TESS

"seconds" - Reduces on-site time and labor.

PYPLOK® system achieves installed cost reduction of

work permits or fire watch personnel are required.

PYPLOK® system prevents the need for gas freeing, flushing and purging as well as radiography.

#### **APPROVALS & STANDARDS**

- API 6FB Fire Test ANSI/ASME B31.1 & B31.3
- DNV ABS CRN BV RMRS

#### **MATERIALS & SIZES**

- Carbon Steel
- 1/4" to 4" Nominal Pipe
- Stainless Steel 316LCopper Nickel 70/30.
- 6mm to 60mm Metric Tube1/4" to 2" O.D. Tube

PYPLOK® fittings allow pressure up to 9,300 PSI/640 BAR