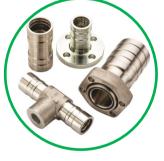

## **PYPLOK by Tube-Mac®**

The weldless, threadless way to join pipe - IN DENMARK, ONLY AVAILABLE AT TESS

"seconds" - Reduces on-site time and labor.

PYPLOK® system achieves installed cost reduction of

work permits or fire watch personnel are required.

#### **MATERIALS & SIZES**

- Carbon Steel
- 1/4" to 4" Nominal Pipe
- Stainless Steel 316LCopper Nickel 70/30.
- 6mm to 60mm Metric Tube1/4" to 2" O.D. Tube

PYPLOK® fittings allow pressure up to 9,300 PSI/640 BAR