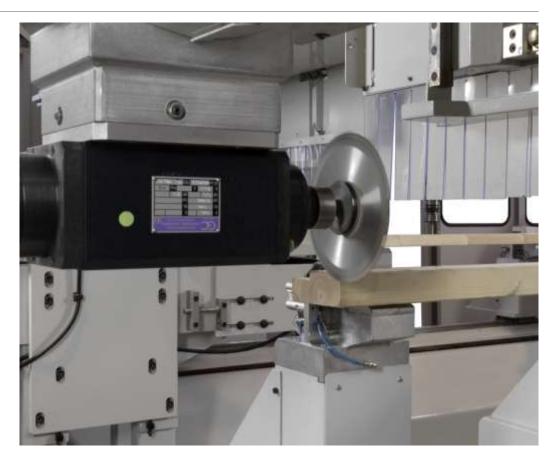

### fastest set-up with QUICKSET

- ✓ Great working area: 3000x1200x600
- ✓ Head T4 with PADEGRIP fast attachment
- ✓ Reference stops for manual loading with digital readouts
- ✓ Head T4 kW 10, 24000 rpm with ceramic bearings
- ✓ QUICKSET system for the fastest set-up ever
- ✓ RAPIDO quick unlock / lock of any piece holddown devices, clamps or pods.