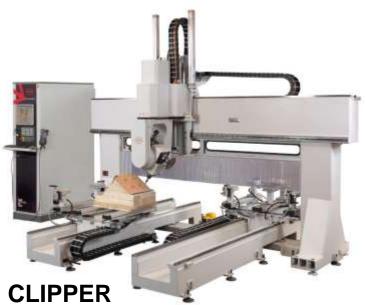

#### **CLIPPER**

### fastest set-up with QUICKSET

- ✓ Great working area: 3000x1200x600
- ✓ Head T4 with PADEGRIP fast attachment
- ✓ Reference stops for manual loading with digital readouts
- ✓ Head T4 kW 10, 24000 rpm with ceramic bearings
- ✓ QUICKSET system for the fastest set-up ever
- ✓ RAPIDO quick unlock / lock of any piece holddown devices, clamps or pods.