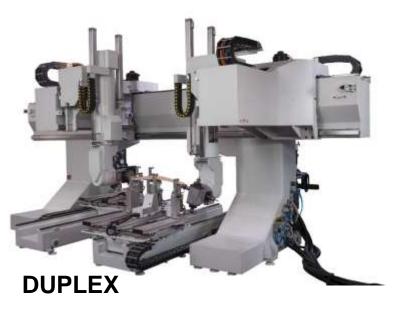

#### **DUPLEX**

#### 2 heads and much more!

- √ 12 controlled axis for the fastest machine ever
- ✓2 heads working simultaneously on the same piece
- ✓ Easy programming and maximum security thanks to exclusive e-LAB software
- ✓ Possibility to work both with vacuum and clamping
- ✓ QUICKSET system for the fastest set-up ever
- ✓ Hopperfeeder for automatic loading/unlaoding of the pieces