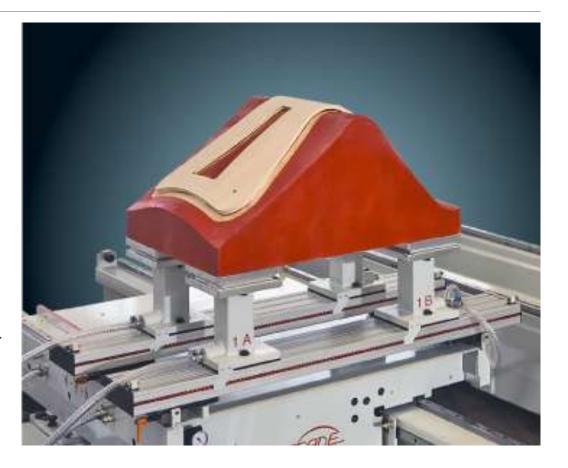

#### 2 heads and much more!

- √ 12 controlled axis for the fastest machine ever
- ✓2 heads working simultaneously on the same piece
- ✓ Easy programming and maximum security thanks to exclusive e-LAB software
- ✓ Possibility to work both with vacuum and clamping
- ✓ QUICKSET system for the fastest set-up ever
- ✓ Hopperfeeder for automatic loading/unlaoding of the pieces