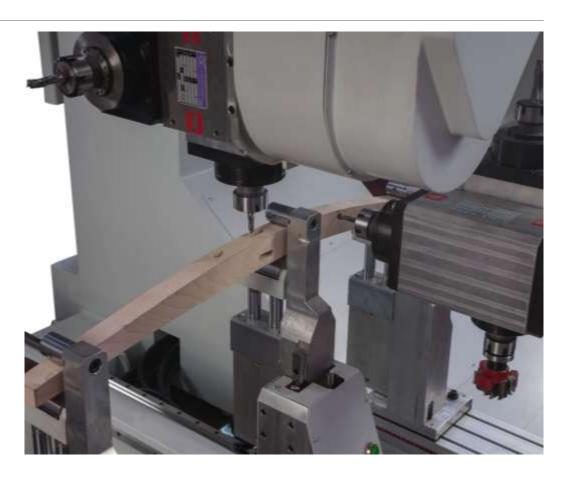

#### 2 heads and much more!

- √ 12 controlled axis for the fastest machine ever
- ✓2 heads working simultaneously on the same piece
- ✓ Easy programming and maximum security thanks to exclusive e-LAB software
- ✓ Possibility to work both with vacuum and clamping
- ✓ QUICKSET system for the fastest set-up ever
- ✓ Hopperfeeder for automatic loading/unlaoding of the pieces