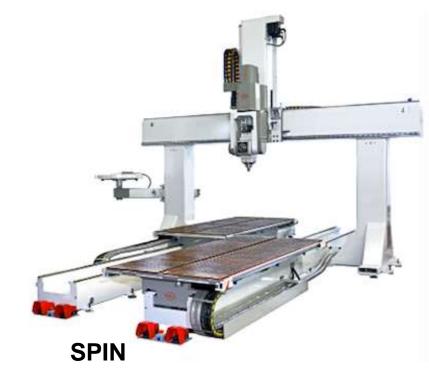

### **SPIN**

## the heavy duty solution

- ✓ Heavy duty machining center maximum strength and precision
- ✓ Head T5 with 5 spindles
- ✓ CU12 tool changer with 12 positions, standalone magazine
- ✓ FLAT + TANDEM tables. The most flexible solution available
- ✓ e-LAB dedicated PADE CAM to allow the best performance of the machine offering the most seamless, fastest, and most safe machine cycles.