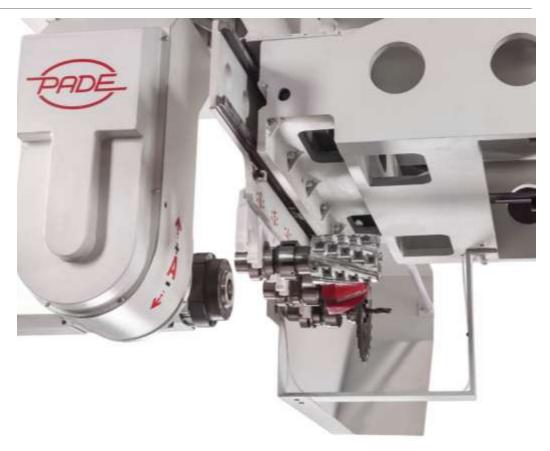

## the heavy duty solution

- ✓ Heavy duty machining center maximum strength and precision
- ✓ Head T5 with 5 spindles
- ✓ CU12 tool changer with 12 positions, standalone magazine
- ✓ FLAT + TANDEM tables. The most flexible solution available
- ✓ e-LAB dedicated PADE CAM to allow the best performance of the machine offering the most seamless, fastest, and most safe machine cycles.