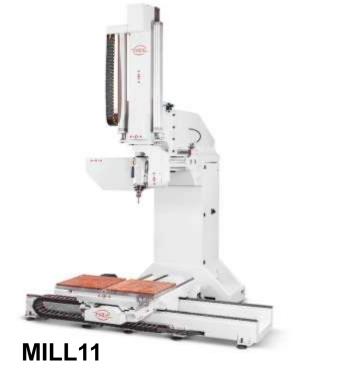

- ✓ Machine with a fixed column with a single spindle head (T1 CU6), a 6 position tool changer and a 2200x1400 mm table with matrix rexilon surface
- ✓ Useful Z stroke of 1000 mm!
- ✓ Ideal for the machining of moulds, furniture parts and plastic components
- ✓ Reduced footprint, with large working dimensions: 1400x800x1000
- ✓ Great value to meet your budget!