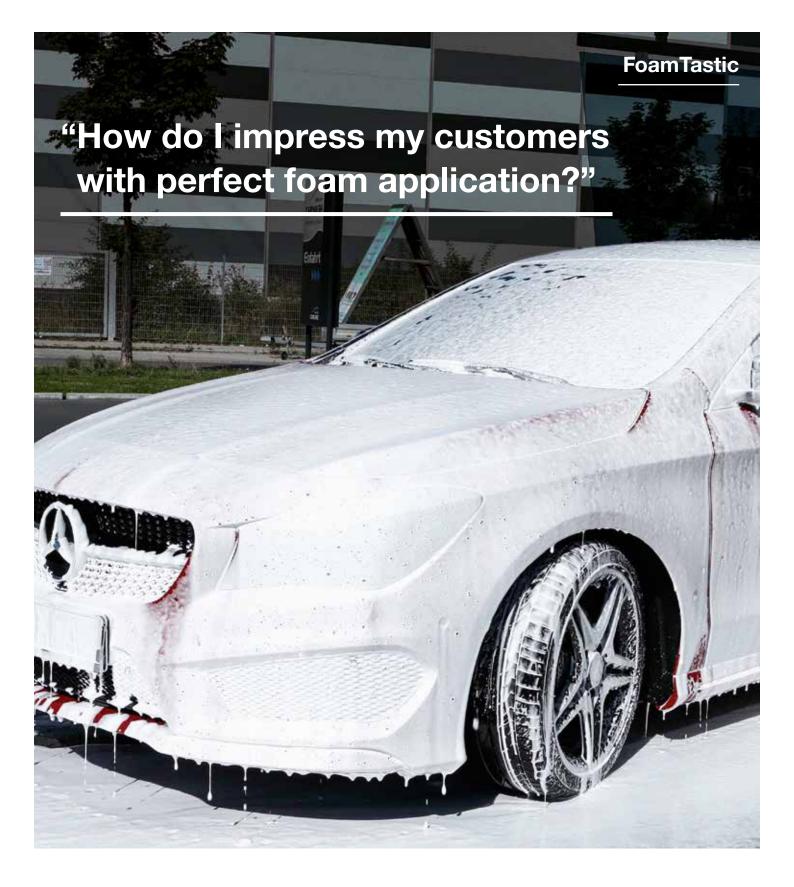

With FoamTastic, the end-to-end foam experience

With FoamTastic, you combine a perfect application of foam on the vehicles with a real show experience for your customers. An effective, colourfully illuminated foam catches customers' attention, increases the attractiveness of your station and in doing so generates in additional sales.

#### How it works:

FoamTastic covers vehicles all over in a blanket of foam, even in draughts. The FoamTastic unit is mounted on the lowerable, contour-tracking FlexStream roof dryer. The chemicals are applied as foam threads close up to the vehicle – with high precision and extremely effectively. An additional LED lighting system delivers a sensational, colourful wash experience for your customers. Even after prolonged breaks, FoamTastic generates perfect foam very quickly.

## Your advantages:

- Spectacular washing experience: The foam is applied all over the vehicle during automatic washing in gantry car washes.
- Additional show effect: Colourful backlighting using LED lights with numerous colour settings.
- Rapid activation: FoamTastic generates perfect foam within a few seconds, even after prolonged breaks.
- Competitive advantage: FoamTastic delivers perfect foaming action and boosts the attractiveness of your station.
- Greater sales opportunities: FoamTastic justifies higher average wash prices.
- Retrofit option available: Separately available unit for gantry car washes
- Perfect foam even in draughts: Consistent foam application with open wash bay door or outdoor installation.