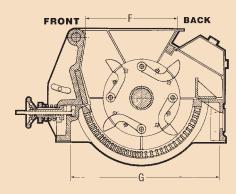

## SPECIFICATION SUMMARY

- Eleven standard model sizes
- Feed openings ranging from 406x406mm to1829x975mm
- Spring-loaded and adjustable breaker plate
- Incorporates a metal trap
- Equipped with renewable liners throughout

## **FLEXTOOTH SPECIFICATIONS**

| MODEL | A    | В    | C    | D    | E    | 7   | G    | APPROX. WEIGHT MACHINE ONLY (Kg) |
|-------|------|------|------|------|------|-----|------|----------------------------------|
| 20x16 | 406  | 432  | 610  | 1143 | 610  | 406 | 762  | 1364                             |
| 24x20 | 533  | 533  | 838  | 1359 | 711  | 559 | 940  | 2136                             |
| 24x32 | 864  | 864  | 1010 | 1359 | 711  | 559 | 940  | 3309                             |
| 36x24 | 610  | 610  | 965  | 1753 | 991  | 813 | 1321 | 4955                             |
| 36x36 | 940  | 940  | 1143 | 1753 | 991  | 813 | 1321 | 6045                             |
| 36x48 | 1219 | 1219 | 1346 | 1753 | 991  | 813 | 1321 | 7045                             |
| 36x60 | 1422 | 1473 | 1452 | 1810 | 984  | 806 | 1295 | 8045                             |
| 42x36 | 940  | 940  | 1626 | 2064 | 1149 | 975 | 1499 | 11136                            |
| 42x48 | 1219 | 1219 | 1930 | 2064 | 1149 | 975 | 1499 | 12136                            |
| 42x60 | 1524 | 1524 | 2235 | 2064 | 1149 | 975 | 1499 | 13227                            |
| 42x72 | 1829 | 1829 | 2540 | 2064 | 1149 | 975 | 1499 | 14273                            |