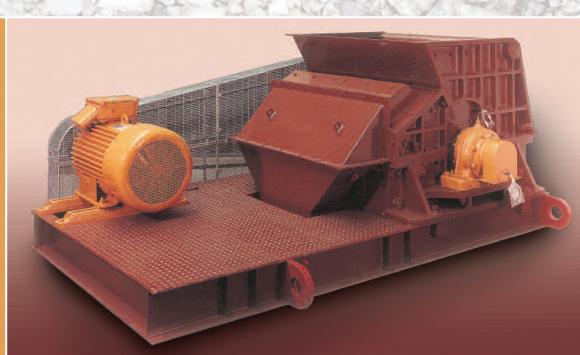

Custom-built packages can be supplied comprising crusher, motor, drive and base frame plus other ancilliary equipment as required.

## **BENEFITS**

- Capacities up to 500 TPH depending on duty
- Robust construction
- Wide variety of applications
- Minimum fines production

- Powers up to 225 kW
- Choice of hammer types
- Custom built packages available