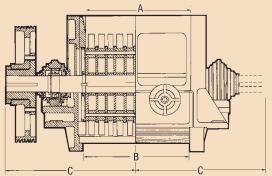

## **FLEXTOOTH SPECIFICATIONS**

| MODEL | A    | В    | C    | D    | E    | 7   | G    | APPROX. WEIGHT MACHINE ONLY (Kg) |
|-------|------|------|------|------|------|-----|------|----------------------------------|
| 20x16 | 406  | 432  | 610  | 1143 | 610  | 406 | 762  | 1364                             |
| 24x20 | 533  | 533  | 838  | 1359 | 711  | 559 | 940  | 2136                             |
| 24x32 | 864  | 864  | 1010 | 1359 | 711  | 559 | 940  | 3309                             |
| 36x24 | 610  | 610  | 965  | 1753 | 991  | 813 | 1321 | 4955                             |
| 36x36 | 940  | 940  | 1143 | 1753 | 991  | 813 | 1321 | 6045                             |
| 36x48 | 1219 | 1219 | 1346 | 1753 | 991  | 813 | 1321 | 7045                             |
| 36x60 | 1422 | 1473 | 1452 | 1810 | 984  | 806 | 1295 | 8045                             |
| 42x36 | 940  | 940  | 1626 | 2064 | 1149 | 975 | 1499 | 11136                            |
| 42x48 | 1219 | 1219 | 1930 | 2064 | 1149 | 975 | 1499 | 12136                            |
| 42x60 | 1524 | 1524 | 2235 | 2064 | 1149 | 975 | 1499 | 13227                            |
| 42x72 | 1829 | 1829 | 2540 | 2064 | 1149 | 975 | 1499 | 14273                            |