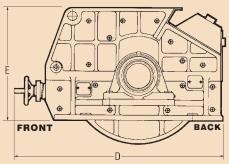

## **FLEXTOOTH SPECIFICATIONS**

| MODEL | A    | В    | C    | D    | E    | 7   | G    | APPROX. WEIGHT MACHINE ONLY (Kg) |
|-------|------|------|------|------|------|-----|------|----------------------------------|
| 20x16 | 406  | 432  | 610  | 1143 | 610  | 406 | 762  | 1364                             |
| 24x20 | 533  | 533  | 838  | 1359 | 711  | 559 | 940  | 2136                             |
| 24x32 | 864  | 864  | 1010 | 1359 | 711  | 559 | 940  | 3309                             |
| 36x24 | 610  | 610  | 965  | 1753 | 991  | 813 | 1321 | 4955                             |
| 36x36 | 940  | 940  | 1143 | 1753 | 991  | 813 | 1321 | 6045                             |
| 36x48 | 1219 | 1219 | 1346 | 1753 | 991  | 813 | 1321 | 7045                             |
| 36x60 | 1422 | 1473 | 1452 | 1810 | 984  | 806 | 1295 | 8045                             |
| 42x36 | 940  | 940  | 1626 | 2064 | 1149 | 975 | 1499 | 11136                            |
| 42x48 | 1219 | 1219 | 1930 | 2064 | 1149 | 975 | 1499 | 12136                            |
| 42x60 | 1524 | 1524 | 2235 | 2064 | 1149 | 975 | 1499 | 13227                            |
| 42x72 | 1829 | 1829 | 2540 | 2064 | 1149 | 975 | 1499 | 14273                            |