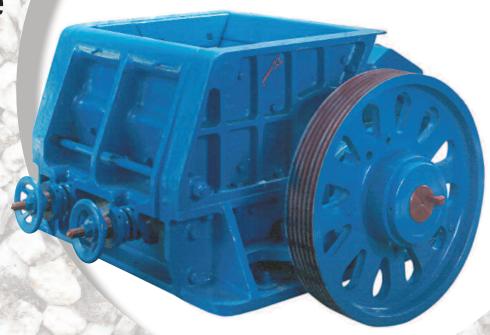

# For reduction of friable or semi-friable materials

The BJD range of Flextooth Crushers reduce both large and small materials in one operation with minimum fines production. Their low height and compact construction simplifies installation.

## **BENEFITS**

- Capacities up to 500 TPH depending on duty
- Robust construction
- Wide variety of applications
- Minimum fines production

- Powers up to 225 kW
- Choice of hammer types
- Custom built packages available

## SPECIFICATION SUMMARY

- Eleven standard model sizes
- Feed openings ranging from 406x406mm to1829x975mm
- Spring-loaded and adjustable breaker plate
- Incorporates a metal trap
- Equipped with renewable liners throughout