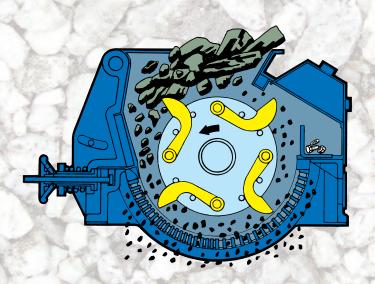

# For reduction of friable or semi-friable materials

The BJD range of Flextooth Crushers reduce both large and small materials in one operation with minimum fines production. Their low height and compact construction simplifies installation.

#### **HAMMERS**

Hammer types are available to suit different duty requirements. Heavy-duty slugger hammers can be fitted to satisfy the more arduous duty demands and rigid hammers are available to satisfy the need for exceptionally slow speed operations. Also available are claw shaped hammers that are designed to permit operational speeds as low as 914m/min.