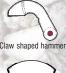

#### **HAMMERS**

Hammer types are available to suit different duty requirements. Heavy-duty slugger hammers can be fitted to satisfy the more arduous duty demands and rigid hammers are available to satisfy the need for exceptionally slow speed operations. Also available are claw shaped hammers that are designed to permit operational speeds as low as 914m/min.