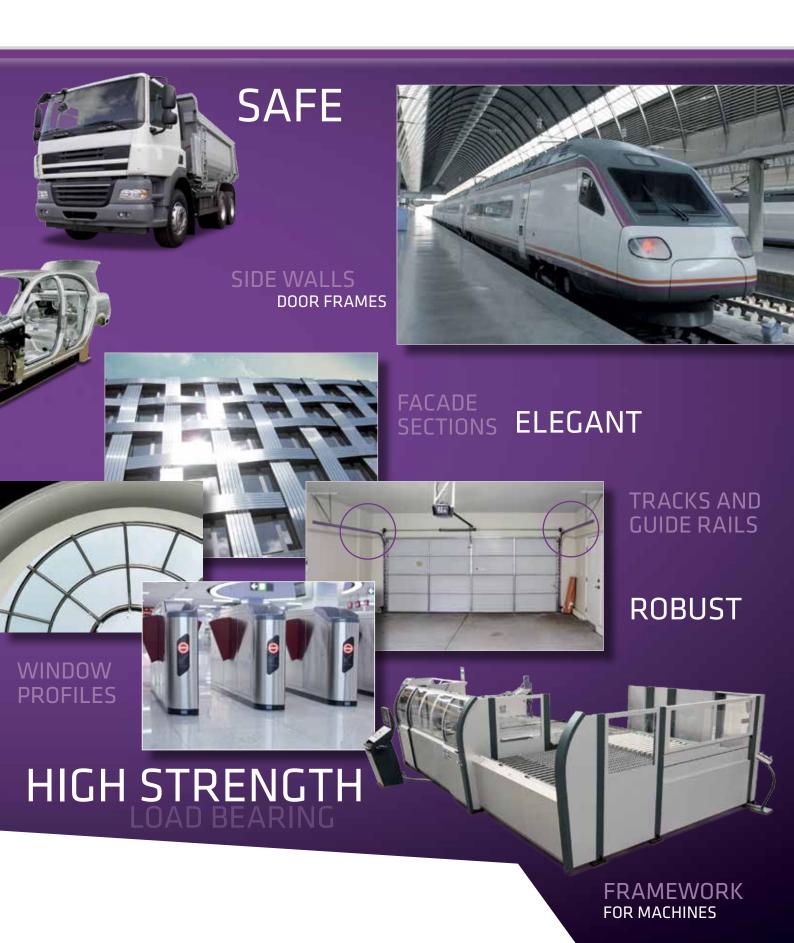

### Metal Section Bending

Quality, true to form.

**SECTIONS ARE ALSO USED IN:** 

- SAFETY STRUCTURES
- BODY IN WHITE COMPONENTS
- RAIL CARRIAGES

When it comes to extremely precise bending, where cross section and surface finish effects must be kept to an absolute minimum, our partners rely on Welser Profile's bespoke metal section bending capabilities.

## Success has many components ...

... but only one name: Welser Profile.

The Welser Profile name is recognised throughout the world as the specialist when it comes to successfully converting your bespoke, complex metal section requirements. To date, more than 20,000 individual metal cross sections have been developed, and every day up to 5 more are created.