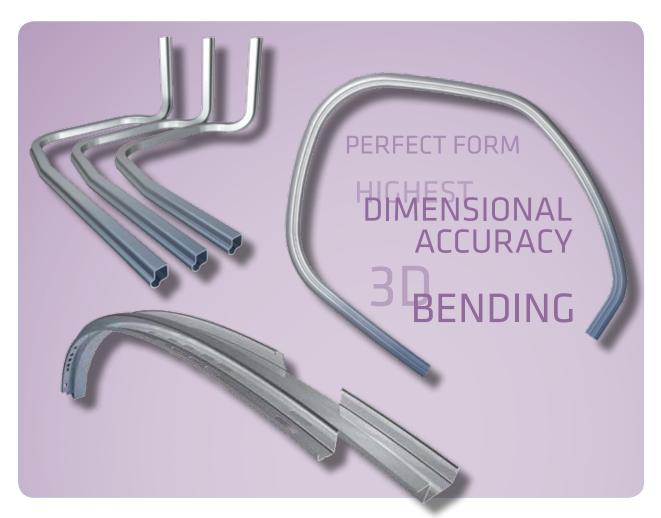

#### **CONSUMMATE CONTROL**

- Tightly toleranced, very exact shapes to facilitate integration into final product
- Extremely tight bend radii possible
- Complex 3D Bending capabilities

#### **EXEMPLARY CONDUCT**

- Minimal cross section deformation even at high curvatures
- Bending capabilities across a range of cross section types:
- Open / Welded
- Symmetric / Asymmetric
- Very thin / Very thick walled profiles

#### PERFECT SERVICE

- 100% Part testing if required
- Several bending directions seamlessly combined within one part
- High strength steel & stainless steel section bending capabilities
- Perfect surface finish even at high curvatures