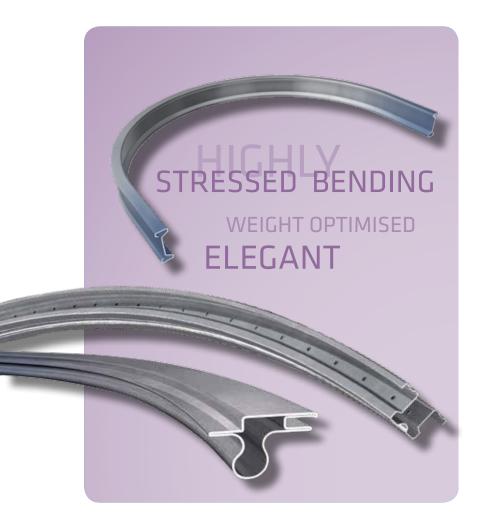

#### **EXEMPLARY CONDUCT**

- Minimal cross section deformation even at high curvatures
- Bending capabilities across a range of cross section types:
- Open / Welded
- Symmetric / Asymmetric
- Very thin / Very thick walled profiles

#### PERFECT SERVICE

- 100% Part testing if required
- Several bending directions seamlessly combined within one part
- High strength steel & stainless steel section bending capabilities
- Perfect surface finish even at high curvatures