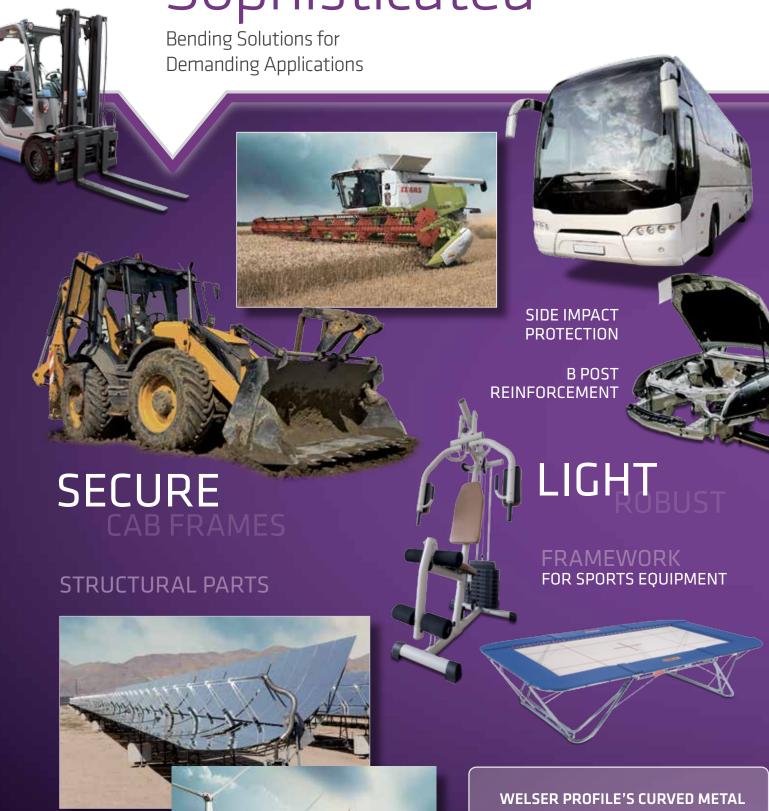

### Metal Section Bending

Quality, true to form.

**SECTIONS ARE ALSO USED IN:** 

- SAFETY STRUCTURES
- BODY IN WHITE COMPONENTS
- RAIL CARRIAGES

When it comes to extremely precise bending, where cross section and surface finish effects must be kept to an absolute minimum, our partners rely on Welser Profile's bespoke metal section bending capabilities.

## Success has many components ...

... but only one name: Welser Profile.

The Welser Profile name is recognised throughout the world as the specialist when it comes to successfully converting your bespoke, complex metal section requirements. To date, more than 20,000 individual metal cross sections have been developed, and every day up to 5 more are created.