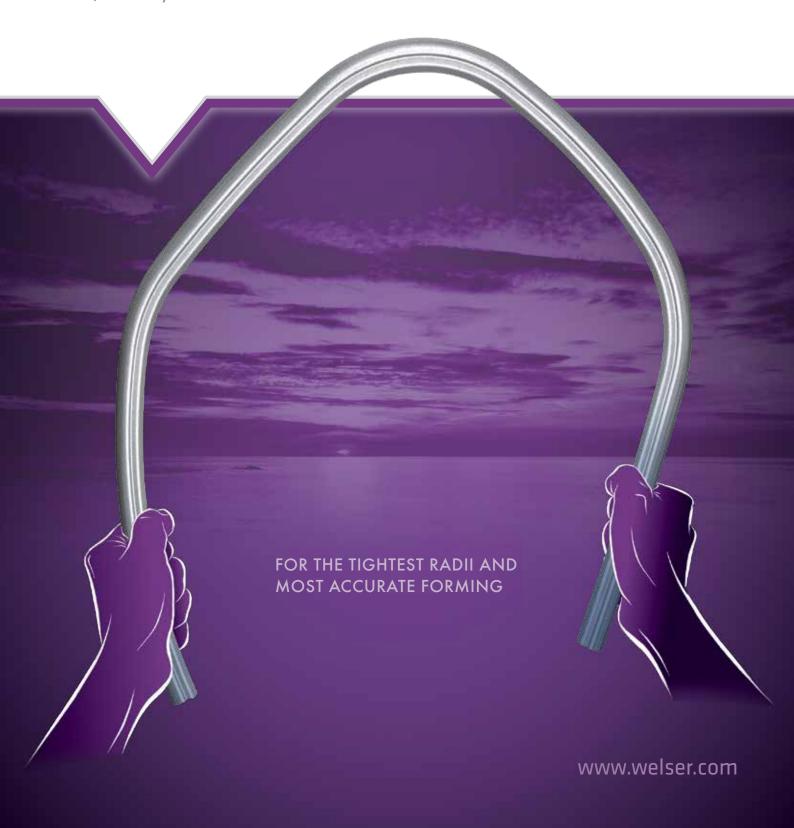

### Metal Section Bending

Quality, true to form.

**SECTIONS ARE ALSO USED IN:** 

- SAFETY STRUCTURES
- BODY IN WHITE COMPONENTS
- RAIL CARRIAGES

When it comes to extremely precise bending, where cross section and surface finish effects must be kept to an absolute minimum, our partners rely on Welser Profile's bespoke metal section bending capabilities.

#### **CONSUMMATE CONTROL**

- Tightly toleranced, very exact shapes to facilitate integration into final product
- Extremely tight bend radii possible
- Complex 3D Bending capabilities

#### **EXEMPLARY CONDUCT**

- Minimal cross section deformation even at high curvatures
- Bending capabilities across a range of cross section types:
- Open / Welded
- Symmetric / Asymmetric
- Very thin / Very thick walled profiles