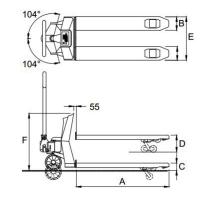

## **DIMENSIONS IN MM**

| Α | Fork length             | 1150 |
|---|-------------------------|------|
| В | Fork width              | 170  |
| С | Minimum fork height     | 90   |
|   | Space underneath fork   | 22   |
| D | Maximum fork height     | 180  |
|   | Lifting height          | 90   |
| Ε | Width over forks        | 540  |
| F | Height to top indicator | 800  |
|   | Tolerance +/- 3 mm      |      |