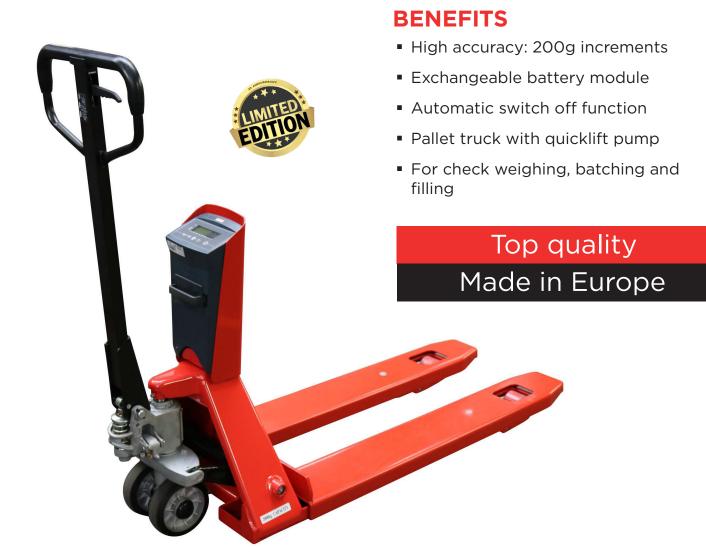

# **RAVAS GO**

SPECIAL PROMOTION LIMITED EDITION

# **RAVAS GO**

# **FUNCTIONS**

- Automatic and manual zero correction
- Gross/net weighing
- Automatic tare over the full scale. Pre-set tare maximum first range (200 kg)
- Totalling with sequence number
- Error messages in display
- Automatic switch-off after 30 minutes of non-use
- Low battery warning in display

# STANDARD SPECIFICATIONS

| STANDARD SPECIFICATIONS |                   |                                                                                                                    |  |  |
|-------------------------|-------------------|--------------------------------------------------------------------------------------------------------------------|--|--|
| ٠                       | Weighing capacity | 2,000 kg                                                                                                           |  |  |
| •                       | Graduation        | multirange:<br>0 - 200 kg: graduation 0.2 kg<br>200 - 500 kg: graduation 0.5 kg<br>500 - 2,000 kg: graduation 1 kg |  |  |
| •                       | Max. tolerance    | 0.1% of the load lifted                                                                                            |  |  |
| •                       | Display           | LCD, digit height 18 mm                                                                                            |  |  |
| •                       | Keypad            | 3 function keys, on/off key                                                                                        |  |  |
| ٠                       | Protection class  | load cells IP67, indicator IP65                                                                                    |  |  |
| •                       | Battery           | 12Vdc/1.2Ah, exchangeable; battery charger included                                                                |  |  |
| •                       | Battery life      | 35 hours, low battery indication in display                                                                        |  |  |
|                         | Charger           | 230V/12Vdc - 300 mA                                                                                                |  |  |