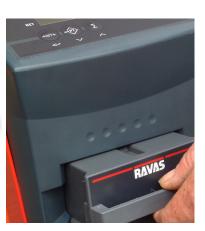

# STANDARD SPECIFICATIONS

| STANDARD SPECIFICATIONS |                   |                                                                                                                    |  |  |
|-------------------------|-------------------|--------------------------------------------------------------------------------------------------------------------|--|--|
| ٠                       | Weighing capacity | 2,000 kg                                                                                                           |  |  |
| •                       | Graduation        | multirange:<br>0 - 200 kg: graduation 0.2 kg<br>200 - 500 kg: graduation 0.5 kg<br>500 - 2,000 kg: graduation 1 kg |  |  |
| •                       | Max. tolerance    | 0.1% of the load lifted                                                                                            |  |  |
| •                       | Display           | LCD, digit height 18 mm                                                                                            |  |  |
| •                       | Keypad            | 3 function keys, on/off key                                                                                        |  |  |
| ٠                       | Protection class  | load cells IP67, indicator IP65                                                                                    |  |  |
| •                       | Battery           | 12Vdc/1.2Ah, exchangeable; battery charger included                                                                |  |  |
| •                       | Battery life      | 35 hours, low battery indication in display                                                                        |  |  |
|                         | Charger           | 230V/12Vdc - 300 mA                                                                                                |  |  |

#### **OPTIONS\***

Extra exchangeable battery pack