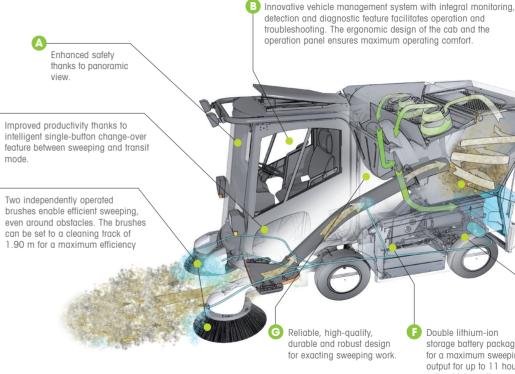

### THE MARATHON MACHINE.

Lasting performance\* for a clean town, city and environment.

\* 500ze – up to 7 hours 500ze+ - up to 11hours

detection and diagnostic feature facilitates operation and troubleshooting. The ergonomic design of the cab and the operation panel ensures maximum operating comfort. air flow.

durable and robust design for exacting sweeping work. Double lithium-ion storaae battery packaae for a maximum sweeping output for up to 11 hours without interruption.

C Complete access to all the important systems for straightforward and speedy servicing and maintenance.

D Cvclone swirl plates with lateral openings build up a large cyclone which discharges dust and dirt through the bottom of the

Enhanced operating comfort and automotive four-wheel suspension.