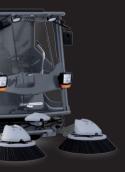

D Cvclone swirl plates with lateral openings build up a large cyclone which discharges dust and dirt through the bottom of the

Enhanced operating comfort and automotive four-wheel suspension.

### SWEEPING SYSTEM

| lype                                       | Sweeper          |
|--------------------------------------------|------------------|
| Working width: minimum (brushes retracted) | 1,300 mm         |
| Maximum (brushes extended completely)      | 1,900 mm         |
| Capacity of container for sweepings        | 1 m <sup>3</sup> |
|                                            |                  |