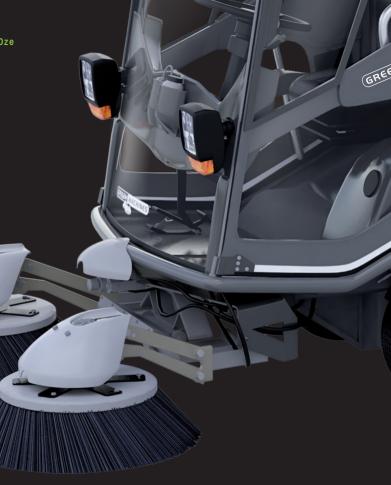

# 500ze-

The new generation of electrical sweepers.

Zero emission, almost zero noise, extremely energyand cost-saving: the 500ze is a new generation of environmentally compatible city cleaning. Thanks to its innovative design, it also covers areas which are out of reach for other machines.

### SWEEPING SYSTEM

| lype                                       | Sweeper          |
|--------------------------------------------|------------------|
| Working width: minimum (brushes retracted) | 1,300 mm         |
| Maximum (brushes extended completely)      | 1,900 mm         |
| Capacity of container for sweepings        | 1 m <sup>3</sup> |
|                                            |                  |