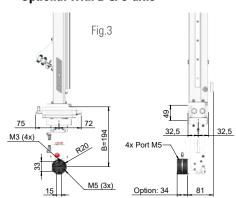

### Optional with B & C-axis

**ADVANTAGES** 3-5 Linear Picker for sprue & part handling

- √ Easy and user friendly programming
- √ Low operating costs

- √ Space saving
- √ Installed preferably inside machine guarding for a compact solution