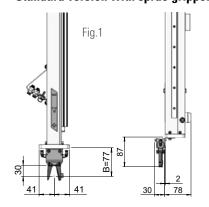

pneumatic sprue pickers. Compact, flexible, and energy-efficient, this innovative solution is designed to do more than just sprue handling. With capabilities that extend to more advanced automation processes, the 3-5 LP positions your production for the future.



Its compact design integrates seamlessly within the machine guard, eliminating the need for external safety barriers and reducing floor space usage. The servo motor technology delivers exceptional precision while consuming significantly less energy than pneumatic systems, helping you cut costs and meet sustainability goals. Combined with intuitive programming, the 3-5 LP makes it easier than ever to streamline operations, boost efficiency, and prepare for more sophisticated automation.

#### Standard version with sprue gripper



#### **Optional with C-axis**



### Optional with B & C-axis



**ADVANTAGES** 3-5 Linear Picker for sprue & part handling

- √ Easy and user friendly programming
- √ Low operating costs

- √ Space saving
- √ Installed preferably inside machine guarding for a compact solution

## Why choose the Wemo 3-5 Linear picker?

- A first step toward full automation: More than a sprue picker, the 3-5 LP is
  designed to handle additional automation tasks, making it an excellent gateway to
  upgrading your production capabilities.
- Flexible installation: Integrate directly within the molding machine for a compact setup or mount conventionally above machine guarding for extended stroke applications.
- Energy-efficient design: The combination of servo motor technology and an energy-saving vacuum ci