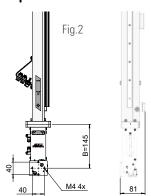

, flexible, and energy-efficient, this innovative solution is designed to do more than just sprue handling. With capabilities that extend to more advanced automation processes, the 3-5 LP positions your production for the future.



Its compact design integrates seamlessly within the machine guard, eliminating the need for external safety barriers and reducing floor space usage. The servo motor technology delivers exceptional precision while consuming significantly less energy than pneumatic systems, helping you cut costs and meet sustainability goals. Combined with intuitive programming, the 3-5 LP makes it easier than ever to streamline operations, boost efficiency, and prepare for more sophisticated automation.

#### Standard version with sprue gripper



#### **Optional with C-axis**



### Optional with B & C-axis



**ADVANTAGES** 3-5 Linear Picker for sprue & part handling

- √ Easy and user friendly programming
- √ Low operating costs

- √ Space saving
- √ Installed preferably inside machine guarding for a compact solution

## Why choose the Wemo 3-5 Linear picker?

- A first step toward full automation: More than a sprue picker, the 3-5 LP is
  designed to handle additional automation tasks, making it an excellent gateway to
  upgrading your production capabilities.
- Flexible installation: Integrate directly within the molding machine for a compact setup or mount conventionally above machine guarding for extended stroke applications.
- Energy-efficient design: The combination of servo motor technology and an energy-saving vacuum circuit significantly reduces energ