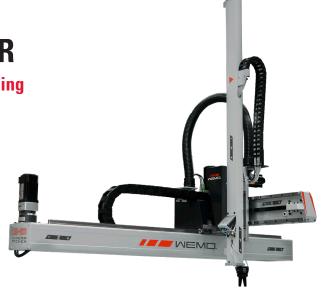

# **WEMO 3-5 LINEAR PICKER**

Linear servo picker for sprue and part handling

Take the first step toward smarter automation with the Wemo 3-5 Linear Picker – the next-generation alternative to traditional pneumatic sprue pickers. Compact, flexible, and energy-efficient, this innovative solution is designed to do more than just sprue handling. With capabilities that extend to more advanced automation processes, the 3-5 LP positions your production for the future.

Its compact design integrates seamlessly within the machine guard, eliminating the need for external safety barriers and reducing floor space usage. The servo motor technology delivers exceptional precision while consuming significantly less energy than pneumatic systems, helping you cut costs and meet sustainability goals. Combined with intuitive programming, the 3-5 LP makes it easier than ever to streamline operations, boost efficiency, and prepare for more sophisticated automation.