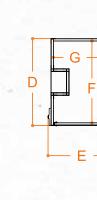

#### Technical data sheet

1000 mm

770 mm

0 mm

0 mm

1,8 kN

1100 mm

1250 mm

275 mm

60 mm

2,0 kN

940 mm

640 mm

<sup>\*</sup> Maximum pressure whereas the weight of the platform plus the maximum load on the basket are completely distributed on one side of the platform (totally asymmetric load).

from the ground

Internal dimensions of

Max. distance from the

Max. load on the ground

**Footprint** 

the basket

wall

₽

£

F

G

H

I

Conforming to **EN280** with **CE** certification. Tested and approved for indoor use with no wind.