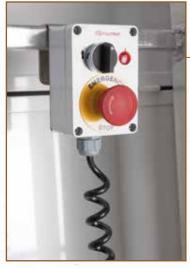

#### REMOVABLE CONTROL

The removable control allows operating the basket from the ground.