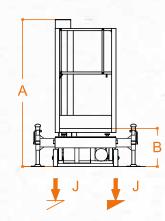

#### Technical data sheet

1000 mm

770 mm

0 mm

0 mm

1,8 kN

1100 mm

1250 mm

275 mm

60 mm

2,0 kN

940 mm

640 mm

<sup>\*</sup> Maximum pressure whereas the weight of the platform plus the maximum load on the basket are completely distributed on one side of the platform (totally asymmetric load).

from the ground

Internal dimensions of

Max. distance from the

Max. load on the ground

**Footprint** 

the basket

wall

₽

£

F

G

H

I

Conforming to **EN280** with **CE** certification. Tested and approved for indoor use with no wind.