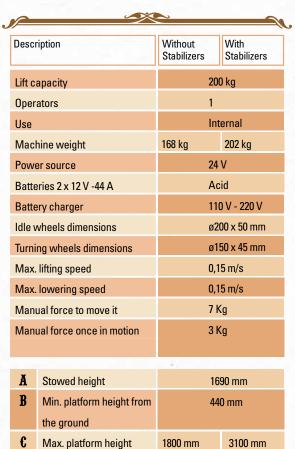

## ELEVAH50F°

Elevah 50F® is the automatic ladder with a very large basket, carrying 200 kg, having a working height of 5 meters.

11/

Taranue

Very lightweight it is very easy to move it; in fact it only takes 5 kg force to move it, 3 kg once in motion.

#### FULLY ALUMINUM

Built entirely of aluminium, and with the basket of the same size of the base, it is powered by 24V batteries.

Without outriggers reaches the machine a working height of up to 3.8 m. This is automatically controlled, using sensors that detect the height of the basket.