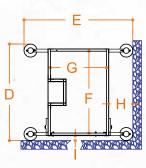

#### Technical data sheet

1000 mm

770 mm

0 mm

0 mm

1,8 kN

1100 mm

1250 mm

275 mm

60 mm

2,0 kN

940 mm

640 mm

<sup>\*</sup> Maximum pressure whereas the weight of the platform plus the maximum load on the basket are completely distributed on one side of the platform (totally asymmetric load).

from the ground

Internal dimensions of

Max. distance from the

Max. load on the ground

**Footprint** 

the basket

wall

₽

£

F

G

H

I

Conforming to **EN280** with **CE** certification. Tested and approved for indoor use with no wind.