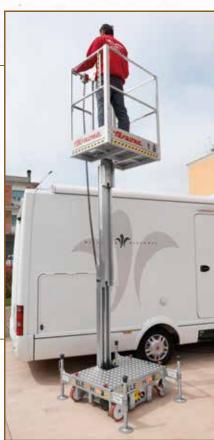

#### FULLY ALUMINUM

Built entirely of aluminium, and with the basket of the same size of the base, it is powered by 24V batteries.

Without outriggers reaches the machine a working height of up to 3.8 m. This is automatically controlled, using sensors that detect the height of the basket.

#### GREAT ELEVATION

The machine can be used with leveling outriggers and can safely reach the maximum height of 5 m.