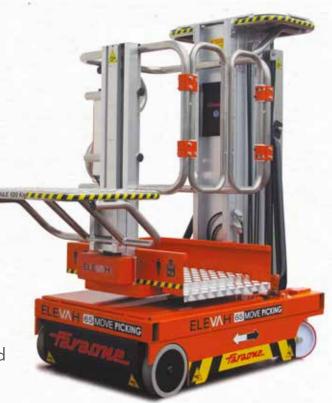

## ELEVAH50F°

Elevah 50F® is the automatic ladder with a very large basket, carrying 200 kg, having a working height of 5 meters.

11/

Taranue

Very lightweight it is very easy to move it; in fact it only takes 5 kg force to move it, 3 kg once in motion.

#### FULLY ALUMINUM

Built entirely of aluminium, and with the basket of the same size of the base, it is powered by 24V batteries.

Without outriggers reaches the machine a working height of up to 3.8 m. This is automatically controlled, using sensors that detect the height of the basket.

# Its UNIQUE SHAPE makes it UNMISTAKABLE

The basket 77 x 100 cm, in shape with the machine, makes the Elevah $50F^{\otimes}$  unique.