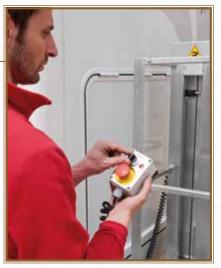

#### REMOVABLE CONTROL

The removable control allows operating the basket from the ground.