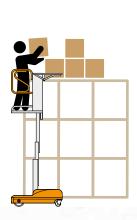

## ELEVAH50F°

Elevah 50F® is the automatic ladder with a very large basket, carrying 200 kg, having a working height of 5 meters.

11/

Taranue

Very lightweight it is very easy to move it; in fact it only takes 5 kg force to move it, 3 kg once in motion.

#### FULLY ALUMINUM

Built entirely of aluminium, and with the basket of the same size of the base, it is powered by 24V batteries.

Without outriggers reaches the machine a working height of up to 3.8 m. This is automatically controlled, using sensors that detect the height of the basket.

#### GREAT ELEVATION

The machine can be used with leveling outriggers and can safely reach the maximum height of 5 m.