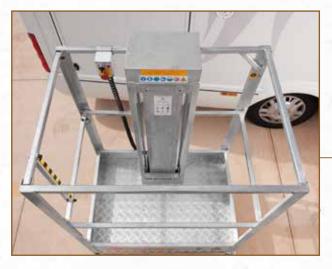

#### REMOVABLE CONTROL

The removable control allows operating the basket from the ground.