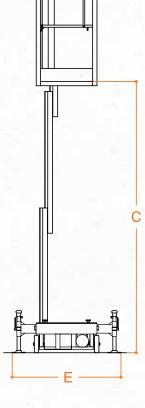

## ELEVAH50F°

Elevah 50F® is the automatic ladder with a very large basket, carrying 200 kg, having a working height of 5 meters.

11/

Taranue

Very lightweight it is very easy to move it; in fact it only takes 5 kg force to move it, 3 kg once in motion.

#### GREAT ELEVATION

The machine can be used with leveling outriggers and can safely reach the maximum height of 5 m.