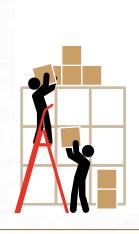

#### Save time.

Elevah® Electrical Ladders allow you to save time as you do not need to step up and down continuously from the ladder every time you have to move position.

Moreover, thanks to the Picking solution, the goods or work equipment are always at hand and safe.

#### Save effort.

Fatigue, falls, distortions, absences from work due to injuries, etc.

With Elevah® Electric Ladders many of these problems are solved.

A work station where you do not have to step up and down continuously, but everything occurs safely and comfortably.