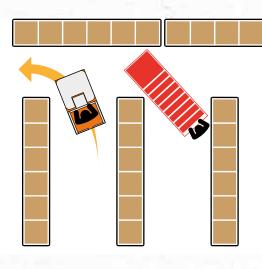

oreover, thanks to the Picking solution, the goods or work equipment are always at hand and safe.

HALVE THE WORK TIME WITH RESVAN















#### Save effort.

Fatigue, falls, distortions, absences from work due to injuries, etc.

With Elevah® Electric Ladders many of these problems are solved.

A work station where you do not have to step up and down continuously, but everything occurs safely and comfortably.





#### Save money.

Why having two operators when the same operation can be performed by one single person?

**50% saving immediately**, the best way to reduce costs and boost your morale

and your business.
Easy to displace
and handle, thanks to its compact dimensions. This reduces
work
times and risk of
accidents.

### OVERALL DIMENSIONS ARE REDUCED BY 70% WITH ELEVAH







## ELEVAH50F°

Elevah 50F® is the automatic ladder with a very large basket, carrying 200 kg, having a working height of 5 meters.

11/

Taranue

Very lightweight it is very easy to move it; in fact it only takes 5 kg force to move it, 3 kg once in motion.

#### FULLY ALUMINUM

Built entirely of aluminium, and with the basket of the same size of the base, it is powered by 24V batteries.





Without outriggers reaches the machine a working height of up to 3.8 m. This is automatically controlled, using sensors that detect the height of the basket.

MANUAL TRASLATION

28





#### REMOVABLE CONTROL

The removable control allows operating the basket from the ground.





#### EASILY ACCESSIBLE

The operator can climb in very comfortably thanks to the easy opening of the basket.



#### GREA