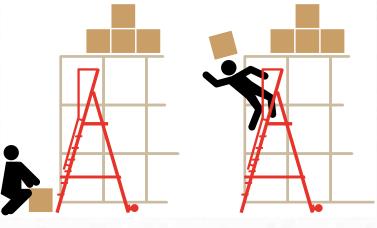

# SAVE TIME, EFFORT AND MONEY IN MAXIMUM SAFETY.

#### Save effort.

Fatigue, falls, distortions, absences from work due to injuries, etc.

With Elevah® Electric Ladders many of these problems are solved.

A work station where you do not have to step up and down continuously, but everything occurs safely and comfortably.

#### Save money.

Why having two operators when the same operation can be performed by one single person?

**50% saving immediately**, the best way to reduce costs and boost your morale

and your business.
Easy to displace
and handle, thanks to its compact dimensions. This reduces
work
times and risk of
accidents.