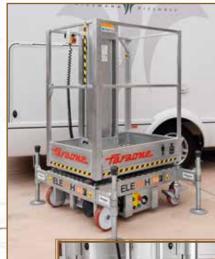

## ELEVAH50F°

Elevah 50F® is the automatic ladder with a very large basket, carrying 200 kg, having a working height of 5 meters.

11/

Taranue

Very lightweight it is very easy to move it; in fact it only takes 5 kg force to move it, 3 kg once in motion.

#### FULLY ALUMINUM

Built entirely of aluminium, and with the basket of the same size of the base, it is powered by 24V batteries.

Without outriggers reaches the machine a working height of up to 3.8 m. This is automatically controlled, using sensors that detect the height of the basket.

# Its UNIQUE SHAPE makes it UNMISTAKABLE

The basket 77 x 100 cm, in shape with the machine, makes the Elevah $50F^{\otimes}$  unique.