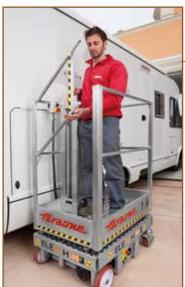

## ELEVAH50F°

Elevah 50F® is the automatic ladder with a very large basket, carrying 200 kg, having a working height of 5 meters.

11/

Taranue

Very lightweight it is very easy to move it; in fact it only takes 5 kg force to move it, 3 kg once in motion.

#### EASILY ACCESSIBLE

The operator can climb in very comfortably thanks to the easy opening of the basket.