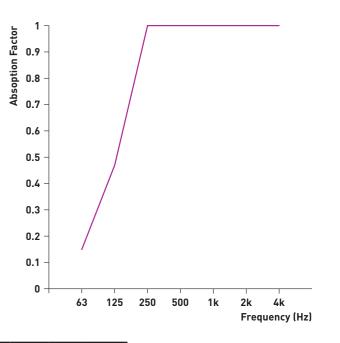

# **Access Line 100 Noise Reduction**

| Frequency (Hz)         | 63   | 125  | 250  | 500  | 1k   | 2k   | 4k   |          |
|------------------------|------|------|------|------|------|------|------|----------|
| Transmission Loss (dB) | 20   | 23   | 25   | 29   | 30   | 30   | 30   | Rw 30    |
| Absorption Factor      | 0.15 | 0.45 | 1.00 | 1.00 | 1.00 | 1.00 | 1.00 | NRC 0.89 |