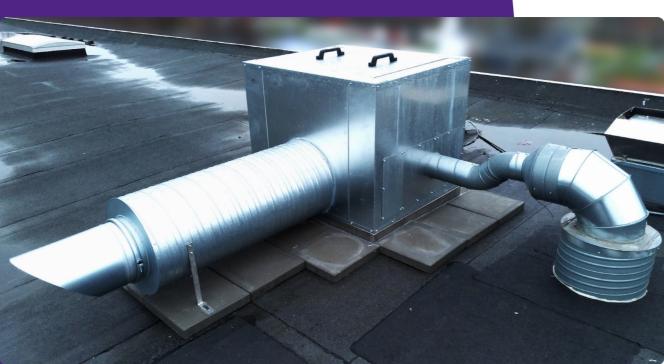

# **Ventilation and Cooling**

The enclosure can be equipped with sound locks and mechanical ventilation and also air condition if required.