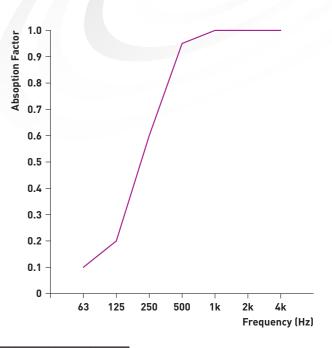

# **Access Line 50 Noise Reduction**

| Frequency (Hz)         | 63   | 125  | 250  | 500  | 1k   | 2k   | 4k   |          |
|------------------------|------|------|------|------|------|------|------|----------|
| Transmission Loss (dB) | 12   | 13   | 15   | 22   | 25   | 25   | 25   | Rw 24    |
| Absorption Factor      | 0.10 | 0.20 | 0.60 | 0.95 | 1.00 | 1.00 | 1.00 | NRC 0.75 |