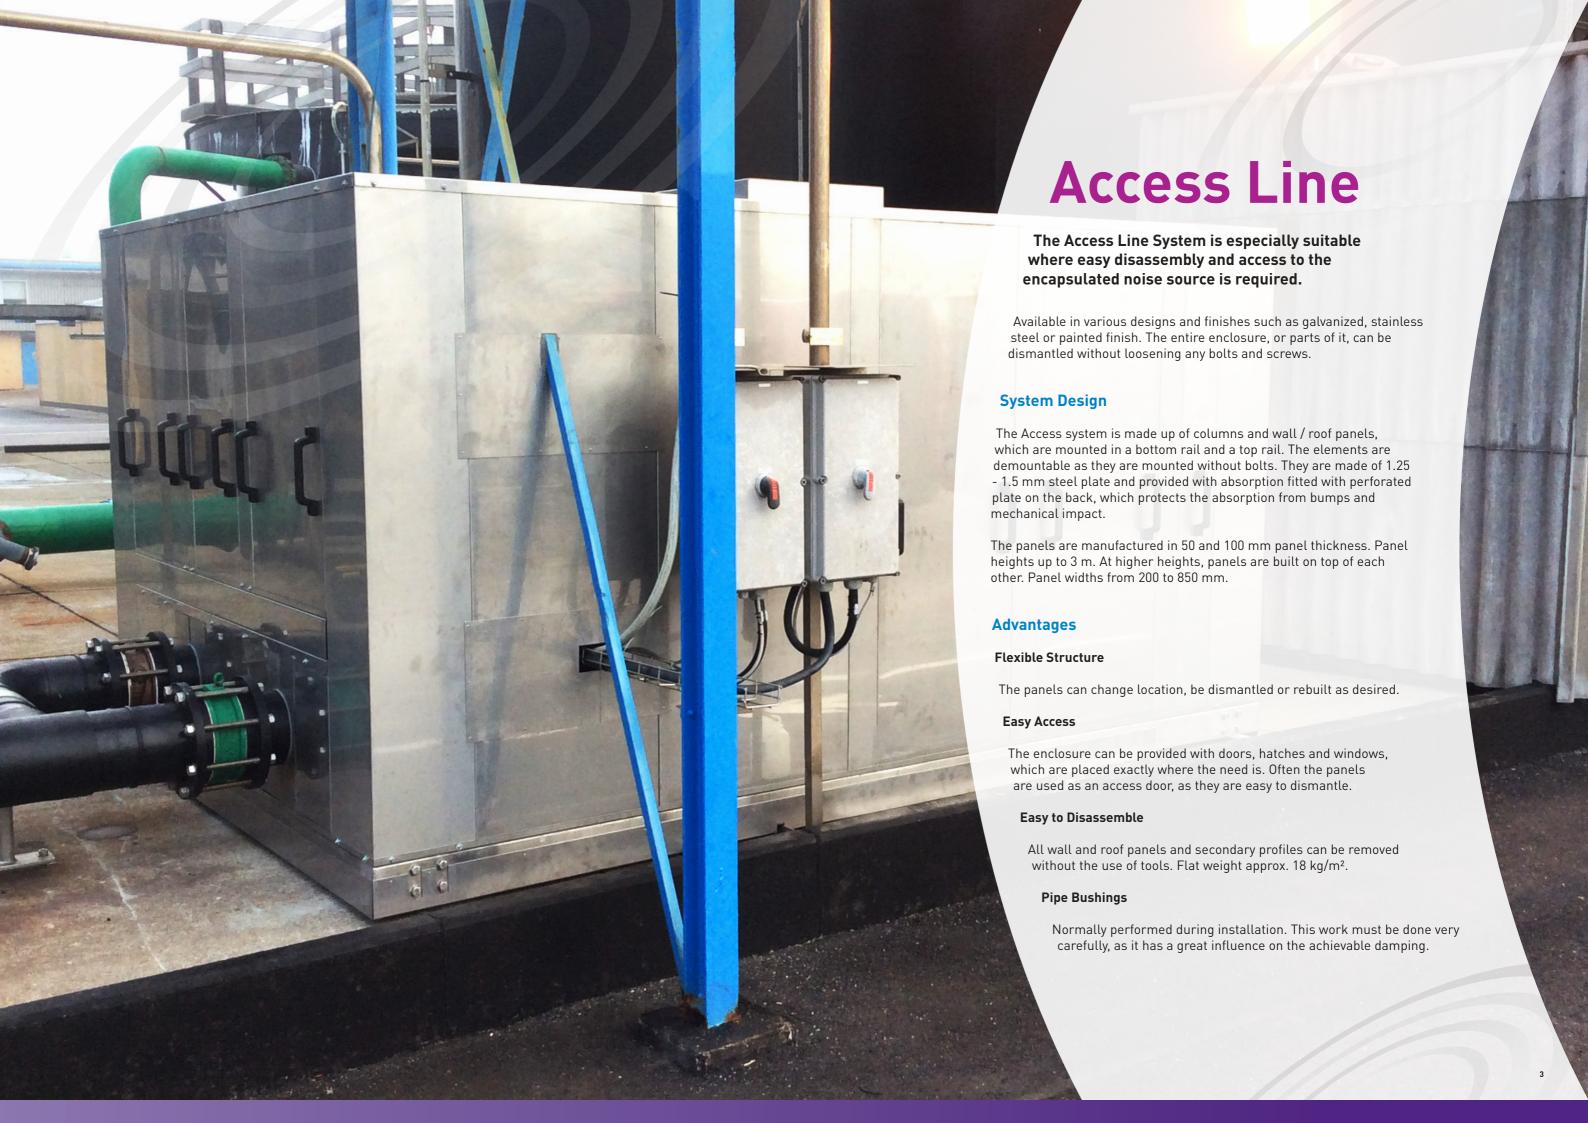

# Access Line Enclosures

The Access Line System

# **Application**

Used for encapsulation of machines where there is a requirement for quick access - eg. in the case of error production or supply of raw materials.

Also used where there is a desire that all (or parts of) the enclosure can be quickly removed - typically within 10-30 minutes - e.g. for service and repair work.