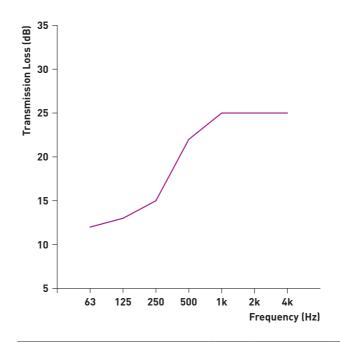

# **Access Line 50 Noise Reduction**

| Frequency (Hz)         | 63   | 125  | 250  | 500  | 1k   | 2k   | 4k   |          |
|------------------------|------|------|------|------|------|------|------|----------|
| Transmission Loss (dB) | 12   | 13   | 15   | 22   | 25   | 25   | 25   | Rw 24    |
| Absorption Factor      | 0.10 | 0.20 | 0.60 | 0.95 | 1.00 | 1.00 | 1.00 | NRC 0.75 |