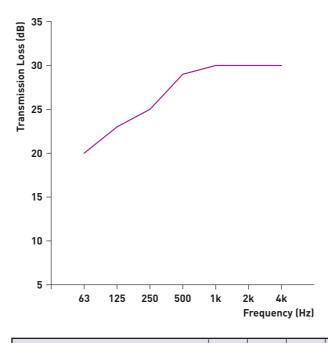

# **Access Line 100 Noise Reduction**

| Frequency (Hz)         | 63   | 125  | 250  | 500  | 1k   | 2k   | 4k   |          |
|------------------------|------|------|------|------|------|------|------|----------|
| Transmission Loss (dB) | 20   | 23   | 25   | 29   | 30   | 30   | 30   | Rw 30    |
| Absorption Factor      | 0.15 | 0.45 | 1.00 | 1.00 | 1.00 | 1.00 | 1.00 | NRC 0.89 |