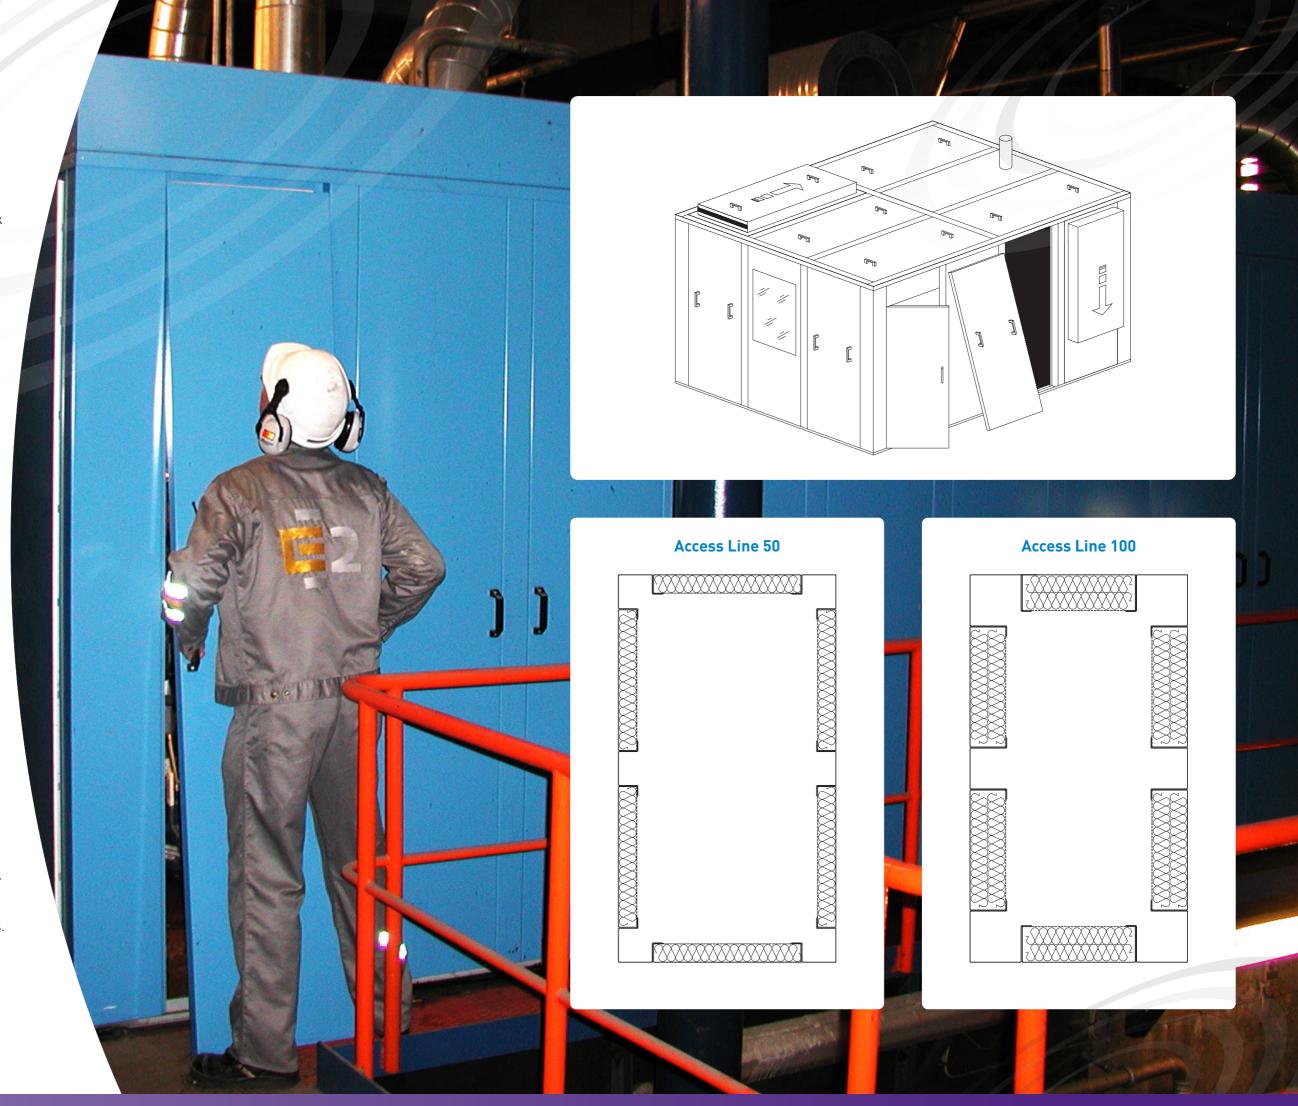

# **Application**

Used for encapsulation of machines where there is a requirement for quick access - eg. in the case of error production or supply of raw materials.

Also used where there is a desire that all (or parts of) the enclosure can be quickly removed - typically within 10-30 minutes - e.g. for service and repair work.

# **Access Line 50 Noise Reduction**

| Frequency (Hz)         | 63   | 125  | 250  | 500  | 1k   | 2k   | 4k   |          |
|------------------------|------|------|------|------|------|------|------|----------|
| Transmission Loss (dB) | 12   | 13   | 15   | 22   | 25   | 25   | 25   | Rw 24    |
| Absorption Factor      | 0.10 | 0.20 | 0.60 | 0.95 | 1.00 | 1.00 | 1.00 | NRC 0.75 |

# **Access Line 100 Noise Reduction**

| Frequency (Hz)         | 63   | 125  | 250  | 500  | 1k   | 2k   | 4k   |          |
|------------------------|------|------|------|------|------|------|------|----------|
| Transmission Loss (dB) | 20   | 23   | 25   | 29   | 30   | 30   | 30   | Rw 30    |
| Absorption Factor      | 0.15 | 0.45 | 1.00 | 1.00 | 1.00 | 1.00 | 1.00 | NRC 0.89 |