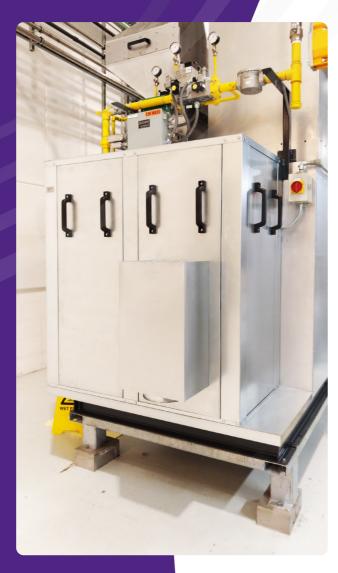

# Access Line Enclosures

The Access Line System

# **Application**

Used for encapsulation of machines where there is a requirement for quick access - eg. in the case of error production or supply of raw materials.

Also used where there is a desire that all (or parts of) the enclosure can be quickly removed - typically within 10-30 minutes - e.g. for service and repair work.

## Example Uses

- Power plant machinery (feed water and condensate pumps)
- Wire Pull Benches
- Woodworking machinery
- Machine tools
- Mechanical presses
- Agitators
- Centrifuges and decantors

# **Ventilation and Cooling**

The enclosure can be equipped with sound locks and mechanical ventilation and also air condition if required.