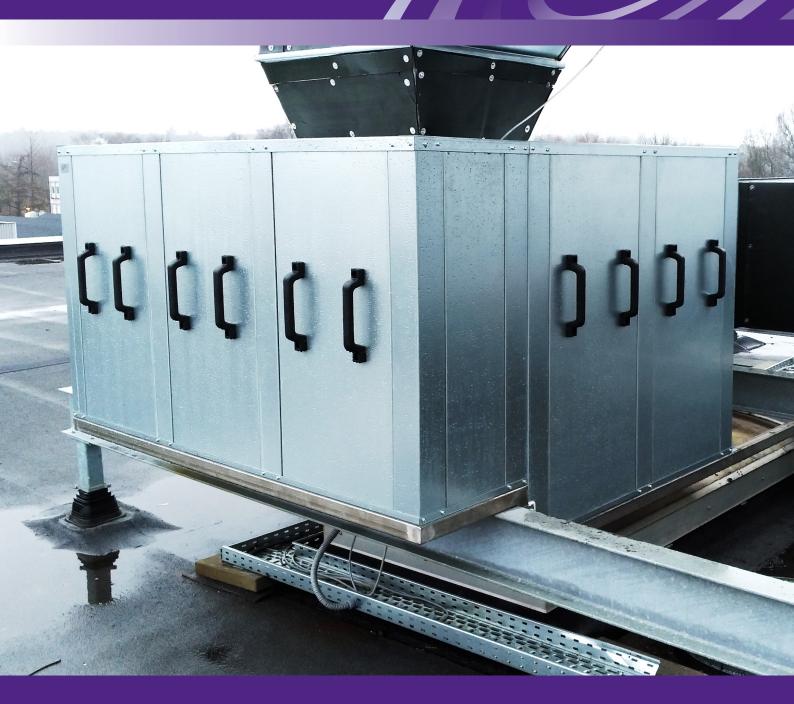

# Access Line Enclosures

The Access Line System

# **Application**

Used for encapsulation of machines where there is a requirement for quick access - eg. in the case of error production or supply of raw materials.

Also used where there is a desire that all (or parts of) the enclosure can be quickly removed - typically within 10-30 minutes - e.g. for service and repair work.

# **Ventilation and Cooling**

The enclosure can be equipped with sound locks and mechanical ventilation and also air condition if required.