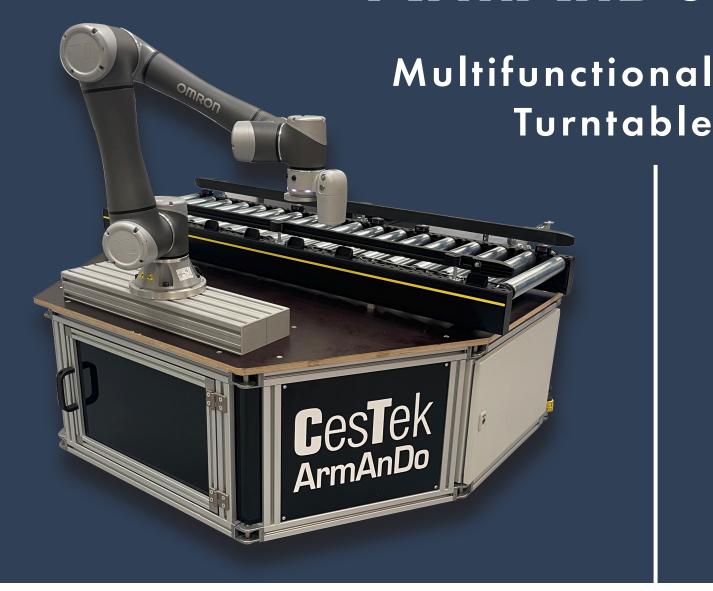

## ArmAnDo

ArmAnDo is designed to enhance productivity and efficiency in industrial production. It serves as a platform for a collaborative robot (cobot) to operate multiple machines in turn. By utilizing the turntable, the cobot can easily switch between different tasks and perform various operations without the need for manual intervention.

In addition to its primary function as a turntable, the ArmAnDo conveyor can be integrated with a mobile robot (ex. Omron LD-series). The LD's efficiently delivers raw materials to the turntable and retrieves finished products. This integration streamlines the production process, eliminates the use of manual labor, and optimizes the workflow.

## Efficient. Accurate. Safe.

- Reduces manual labor
- Cobot operated
- Mobile Robot integration
- Easy access HMI
- Accuracy 0,01 mm
- Repeatability 0,02 mm
- Rotation speed 0,83 r/m
- 360° Safety Scanners