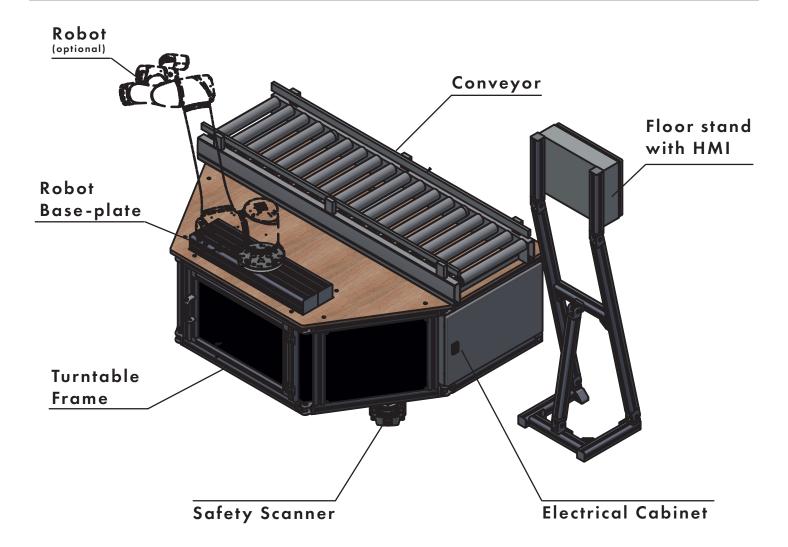

## ArmAnDo

ArmAnDo is designed to enhance productivity and efficiency in industrial production. It serves as a platform for a collaborative robot (cobot) to operate multiple machines in turn. By utilizing the turntable, the cobot can easily switch between different tasks and perform various operations without the need for manual intervention.

In addition to its primary function as a turntable, the ArmAnDo conveyor can be integrated with a mobile robot (ex. Omron LD-series). The LD's efficiently delivers raw materials to the turntable and retrieves finished products. This integration streamlines the production process, eliminates the use of manual labor, and optimizes the workflow.

## Efficient. Accurate. Safe.

- Reduces manual labor
- Cobot operated
- Mobile Robot integration
- Easy access HMI
- Accuracy 0,01 mm
- Repeatability 0,02 mm
- Rotation speed 0,83 r/m
- 360° Safety Scanners