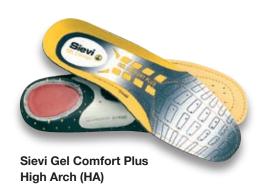

# Sievi Scanner makes it easy to choose insoles!

With the Sievi Foot Scanner you will find the right insoles to fit you from the Sievi Gel Comfort Plus insole selection:

- a. **Neutral Arch** for those with a low or neutral plantar arch
- b. **High Arch** for those with a high plantar arch.

Sievi Gel Comfort Plus insoles comply with the EN 20345, EN 20347 and ESD requirements.

Sievi Gel Comfort Plus insoles are made to match the exact last measurements of Sievi's safety and occupational footwear. From this collection you will find insoles with perfect fit for both Sievi's standard last and the extra wide XL last.

There are insoles with perfect fit for every single shoe size. No need to cut.

With the comfortable surface material the heel part contains the Sievi Gel shock absorber cushion which reduces external blows and strains.

The heel shaping holds the foot's own fat cushion in the optimal place. SieviBalance arch support increases the rotation rigidity and foot control.

Sievi Gel Comfort Plus insoles help your feet and back feel better during your whole working day.