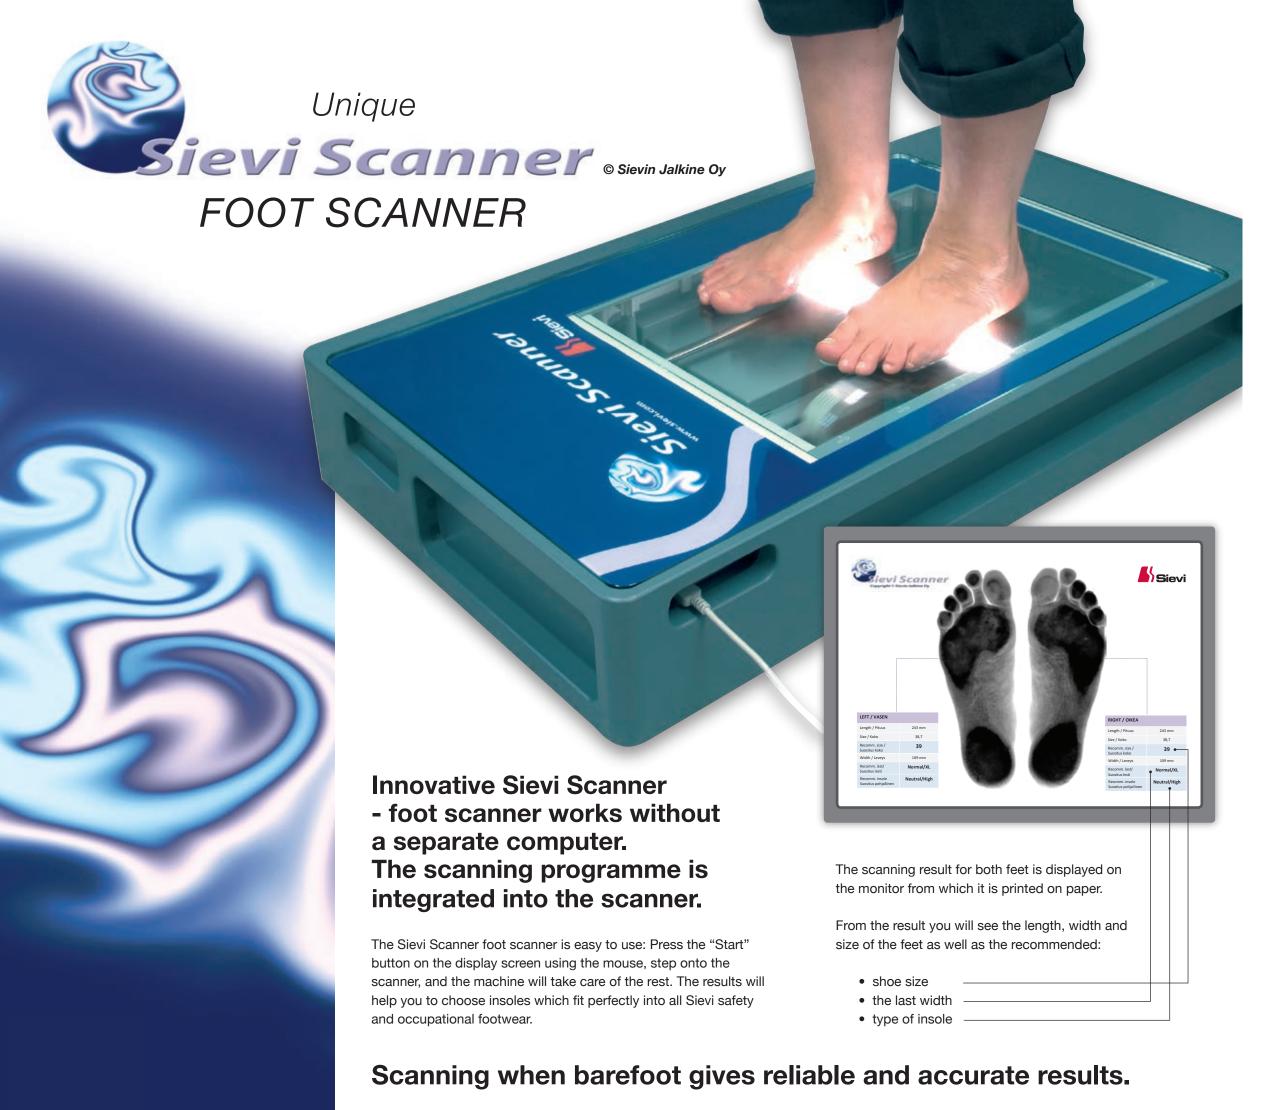

### **SCANNING**

- 3 Use the mouse to press the "Start" button on the monitor display.
- 4 Immediately step onto the glass in the middle of the scanner. Stand up straight with your weight distributed evenly on both legs. Do not bend down or move.
- The scan progress will be displayed on the monitor. When the scan is done, you can step off the scanner.
- The scanner result is displayed in the monitor and printed on paper after 10-15 seconds.

#### **AFTER SCANNING**

7 Clean the glass screen after use with disinfectant.

## POSSIBLE ERROR SITUATIONS

Moving the feet or uneven weight distribution may cause the scanning to fail.

A malfunction will be indicated on the monitor. Press the "OK" button on the monitor display, and the scanner will return to standby mode. Do the scanning again from step 3.