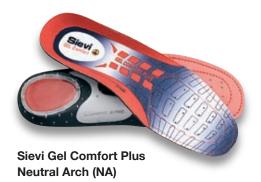

# Sievi Scanner makes it easy to choose insoles!

With the Sievi Foot Scanner you will find the right insoles to fit you from the Sievi Gel Comfort Plus insole selection:

- a. **Neutral Arch** for those with a low or neutral plantar arch
- b. **High Arch** for those with a high plantar arch.

Sievi Gel Comfort Plus insoles comply with the EN 20345, EN 20347 and ESD requirements.

Sievi Gel Comfort Plus insoles are made to match the exact last measurements of Sievi's safety and occupational footwear. From this collection you will find insoles with perfect fit for both Sievi's standard last and the extra wide XL last.

There are insoles with perfect fit for every single shoe size. No need to cut.

With the comfortable surface material the heel part contains the Sievi Gel shock absorber cushion which reduces external blows and strains.

The heel shaping holds the foot's own fat cushion in the optimal place. SieviBalance arch support increases the rotation rigidity and foot control.

Sievi Gel Comfort Plus insoles help your feet and back feel better during your whole working day.

The insole consists of four layers:

- (a.) soft and comfortable surface material
  - breathable, moisture absorbing and quick-drying intermediate layer
- -(c.) light, shock absorbent EVA bottom layer which keeps its shape
  - rotation rigidity and foot control is increased with the SieviBalance arch support and the Sievi Gel shock absorbing cushion reduces external blows and strains