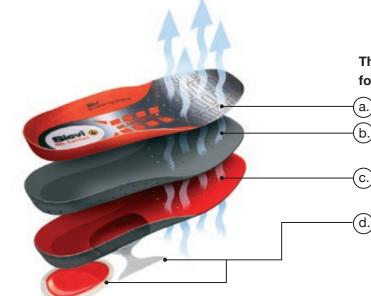

The insole consists of four layers:

- (a.) soft and comfortable surface material
  - breathable, moisture absorbing and quick-drying intermediate layer
- -(c.) light, shock absorbent EVA bottom layer which keeps its shape
  - rotation rigidity and foot control is increased with the SieviBalance arch support and the Sievi Gel shock absorbing cushion reduces external blows and strains