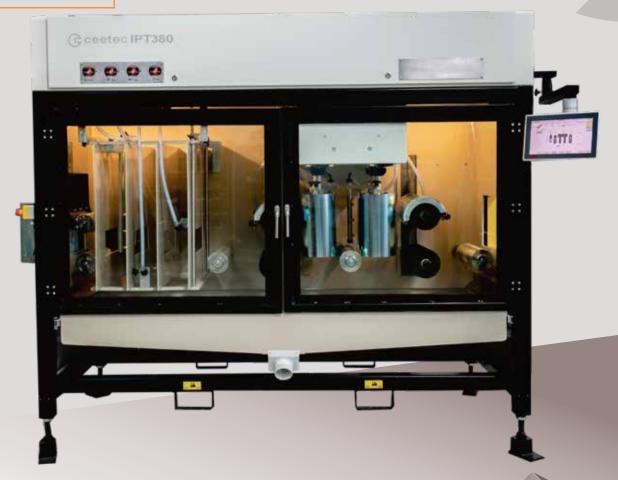

## IP 380 Touch

Driftsäker målningsmaskin för arbetsstycken med dimensioner 380x250 för produktionslinje eller som stand alone.

Med inbyggd pekskärm, standardprogram, justerbara borstar och justerbar matningshastighet ger målningsmaskinen IP 380 Touch en jämn kvalitet och hög finish. IP 380 Touch är robust, enkel att hantera, lätt att rengöra och konstruerad för att producera med hög tillgänglighet. Det gör IP 380 Touch till en av marknadens mest attraktiva målningsmaskiner till sågverk, husproducenter komponenttillverkare och industriföretag över hela världen.

#### Tekniska data

Kapacitet

Dimensioner för arbetsstycke

Antal borstar

Antal munstycken

Tryckluft

Elförbrukning

Elanslutning

Ingångshöjd

Vikt

Längd x bredd x höjd

Flödesriktning

Från 20 meter/m till 180 meter/m 10 x 10 mm till 380x250 mm

8 16

Min. 6 bar

16A

3 x 380V + PE + IP klass 54

900 mm (+-50 mm)

1250 kg

2400 x 1200 x 2100

Valfri

Målningsmaskinen säkerställer jämn kvalitet

IP 380 Touch är utrustad med en pekskärm där du noggrant och exakt kan ställa in målningsmaskinen för varje enskild produkt. Du kan spara standardprogram och på det sättet säkerställa en jämn kvalitet vid återkommande produktion, och vid produktion på olika produkter. Målningsmaskinen är byggd så att den lätt passar in i er existerande produktionslinje med t.ex. automatisk inmatning, slipning, torkning och lackering.