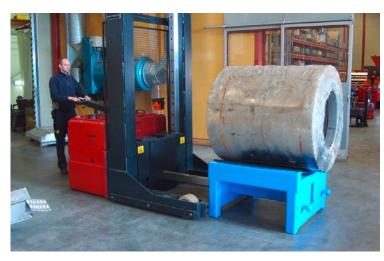

### COILCAR

Electric Coilcars up to 50 tons capacity. Uniquely tailored to your specific application and load requirements. Made of standard modules and components.