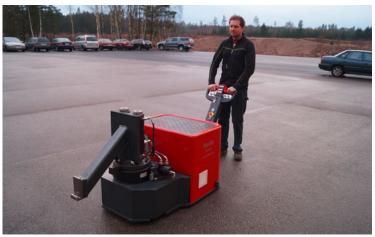

### **TOW AND TUG UNITS**

Hedin Tugtrucks for Trailers / Loads on wheels. With a hydraulically operated quick coupling. Pedestrian or ride on type. Standard models or tailor made available. Models with very high torque and load capacity – up to 100 ton loads can be transported.