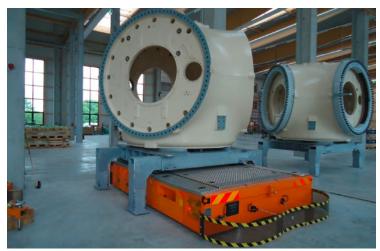

### FLATBED TRANSPORTER

Electric Flatbed Transporters up to 500 tons capacity. Tailored to your specific application and load regardless size, weight or movement. Made of standard modules and components. Multi directional drive and zero turning radius available.

### **PLATFORM TRUCK**

Electric Platform Trucks up to 300 tons capacity. Tailored to your specific application and load regardless size, weight or movement. Made of standard modules and components.