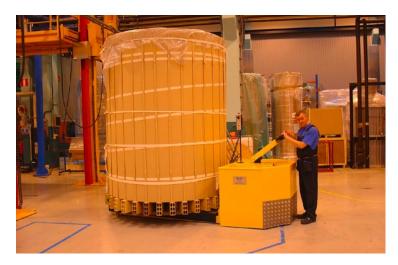

### FLATBED TRANSPORTER

Electric Flatbed Transporters up to 500 tons capacity. Tailored to your specific application and load regardless size, weight or movement. Made of standard modules and components. Multi directional drive and zero turning radius available.