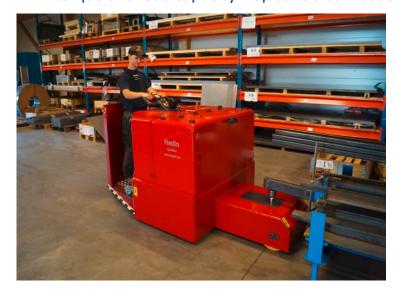

### FLATBED TRANSPORTER

Electric Flatbed Transporters up to 500 tons capacity. Tailored to your specific application and load regardless size, weight or movement. Made of standard modules and components. Multi directional drive and zero turning radius available.