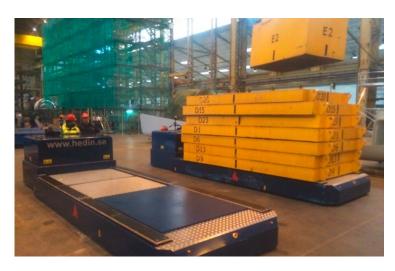

### AGV - Automated Guided Vehicle

Most of the Hedin Transporters Trucks can be AGV's

### MAX AGV Fork (FX) and Carrier (CX)

The AGV's are fully automatic, extremely accurate and safe.

They handle all type of loads without accidents or damage to the goods.

Navigates by laser or wire, driving with combinations of single / dual drive, single/dual/eccentric steer.