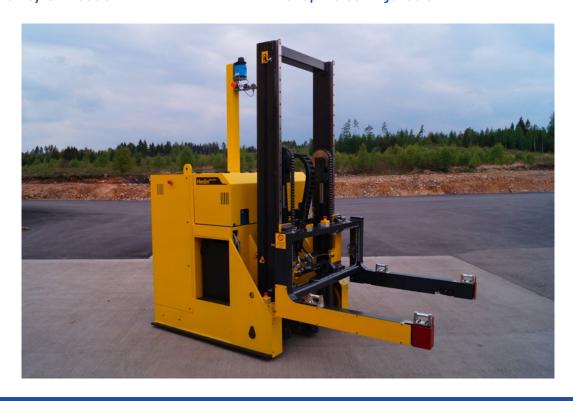

### **TOW AND TUG UNITS**

Hedin Tugtrucks for Trailers / Loads on wheels. With a hydraulically operated quick coupling. Pedestrian or ride on type. Standard models or tailor made available. Models with very high torque and load capacity – up to 100 ton loads can be transported.