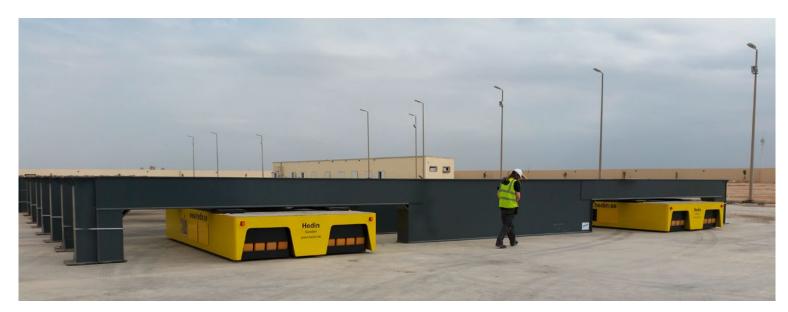

### FLATBED TRANSPORTER

Electric Flatbed Transporters up to 500 tons capacity. Tailored to your specific application and load regardless size, weight or movement. Made of standard modules and components. Multi directional drive and zero turning radius available.

### AGV - Automated Guided Vehicle

Most of the Hedin Transporters Trucks can be AGV's

### MAX AGV Fork (FX) and Carrier (CX)

The AGV's are fully automatic, extremely accurate and safe.

They handle all type of loads without accidents or damage to the goods.

Navigates by laser or wire, driving with combinations of single / dual drive, single/dual/eccentric steer.