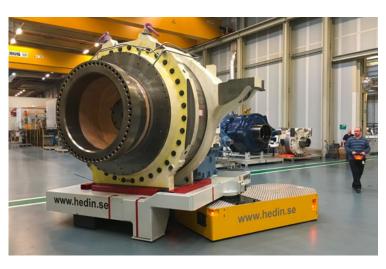

### FLATBED TRANSPORTER

Electric Flatbed Transporters up to 500 tons capacity. Tailored to your specific application and load regardless size, weight or movement. Made of standard modules and components. Multi directional drive and zero turning radius available.