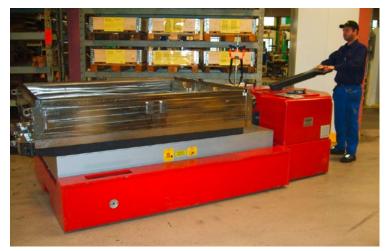

### **PALLET TRUCK**

Electric Pallet trucks up to 200 tons capacity. Tailored to your specific application and load regardless size, weight or movement. Made of standard modules and components.