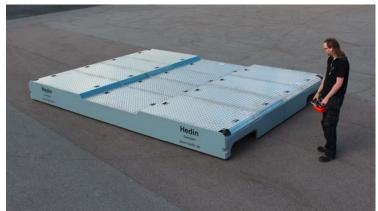

### FLATBED TRANSPORTER

Electric Flatbed Transporters up to 500 tons capacity. Tailored to your specific application and load regardless size, weight or movement. Made of standard modules and components. Multi directional drive and zero turning radius available.