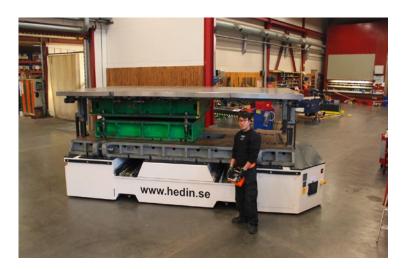

### **PLATFORM TRUCK**

Electric Platform Trucks up to 300 tons capacity. Tailored to your specific application and load regardless size, weight or movement. Made of standard modules and components.