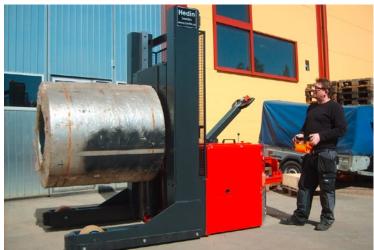

### COILCAR

Electric Coilcars up to 50 tons capacity. Uniquely tailored to your specific application and load requirements. Made of standard modules and components.