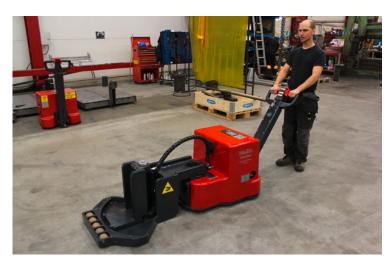

### **TOW AND TUG UNITS**

Hedin Tugtrucks for Trailers / Loads on wheels. With a hydraulically operated quick coupling. Pedestrian or ride on type. Standard models or tailor made available. Models with very high torque and load capacity – up to 100 ton loads can be transported.