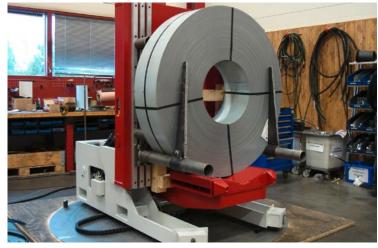

### COILCAR

Electric Coilcars up to 50 tons capacity. Uniquely tailored to your specific application and load requirements. Made of standard modules and components.