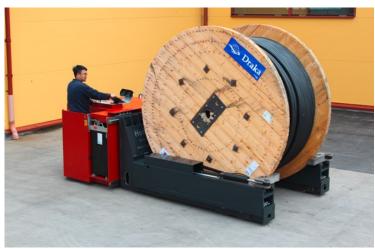

### COILCAR

Electric Coilcars up to 50 tons capacity. Uniquely tailored to your specific application and load requirements. Made of standard modules and components.