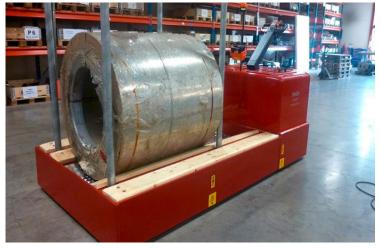

### COILCAR

Electric Coilcars up to 50 tons capacity. Uniquely tailored to your specific application and load requirements. Made of standard modules and components.