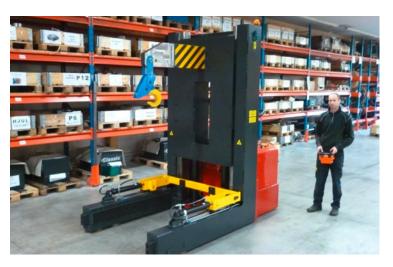

### **DIE CHANGE TRUCKS**

Many standard models or tailored to your specific Die Change requirements. Models with very high torque and load capacity – up to 100 ton loads can be transported.