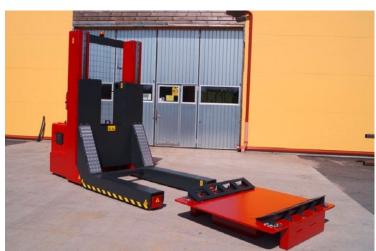

### **PLATFORM TRUCK**

Electric Platform Trucks up to 300 tons capacity. Tailored to your specific application and load regardless size, weight or movement. Made of standard modules and components.