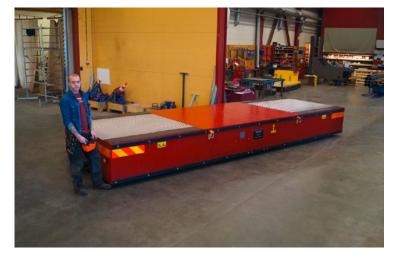

### FLATBED TRANSPORTER

Electric Flatbed Transporters up to 500 tons capacity. Tailored to your specific application and load regardless size, weight or movement. Made of standard modules and components. Multi directional drive and zero turning radius available.