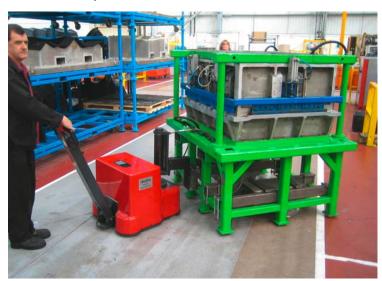

### **PALLET TRUCK**

Electric Pallet trucks up to 200 tons capacity. Tailored to your specific application and load regardless size, weight or movement. Made of standard modules and components.