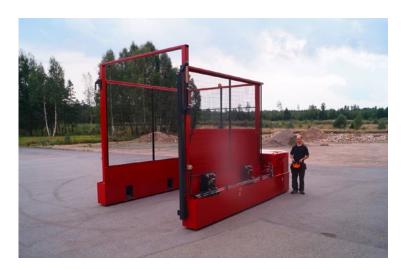

### FLATBED TRANSPORTER

Electric Flatbed Transporters up to 500 tons capacity. Tailored to your specific application and load regardless size, weight or movement. Made of standard modules and components. Multi directional drive and zero turning radius available.