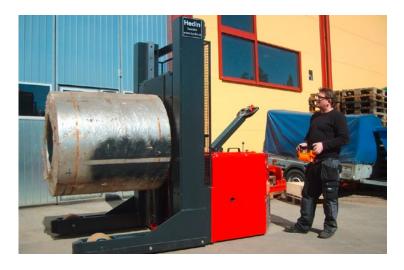

### COILCAR

Electric Coilcars up to 50 tons capacity. Uniquely tailored to your specific application and load requirements. Made of standard modules and components.