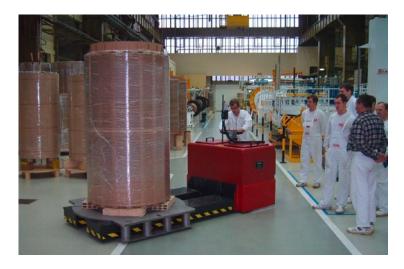

### **PALLET TRUCK**

Electric Pallet trucks up to 200 tons capacity. Tailored to your specific application and load regardless size, weight or movement. Made of standard modules and components.

### **PLATFORM TRUCK**

Electric Platform Trucks up to 300 tons capacity. Tailored to your specific application and load regardless size, weight or movement. Made of standard modules and components.