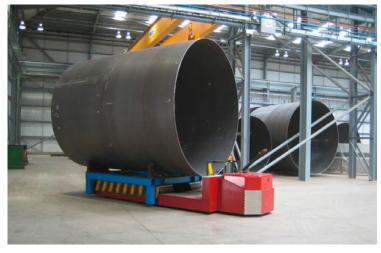

### COILCAR

Electric Coilcars up to 50 tons capacity. Uniquely tailored to your specific application and load requirements. Made of standard modules and components.