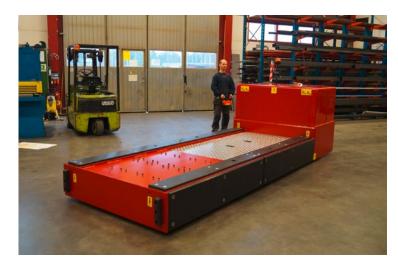

### FLATBED TRANSPORTER

Electric Flatbed Transporters up to 500 tons capacity. Tailored to your specific application and load regardless size, weight or movement. Made of standard modules and components. Multi directional drive and zero turning radius available.