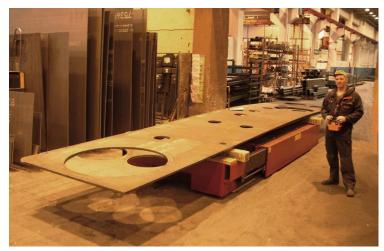

### FLATBED TRANSPORTER

Electric Flatbed Transporters up to 500 tons capacity. Tailored to your specific application and load regardless size, weight or movement. Made of standard modules and components. Multi directional drive and zero turning radius available.