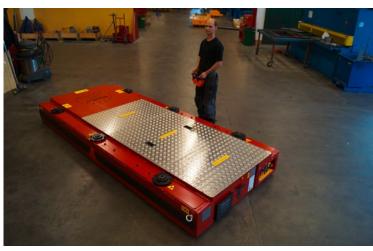

### FLATBED TRANSPORTER

Electric Flatbed Transporters up to 500 tons capacity. Tailored to your specific application and load regardless size, weight or movement. Made of standard modules and components. Multi directional drive and zero turning radius available.

### **PLATFORM TRUCK**

Electric Platform Trucks up to 300 tons capacity. Tailored to your specific application and load regardless size, weight or movement. Made of standard modules and components.