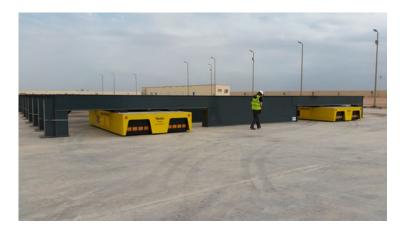

### AGV - Automated Guided Vehicle

Most of the Hedin Transporters Trucks can be AGV's

### MAX AGV Fork (FX) and Carrier (CX)

The AGV's are fully automatic, extremely accurate and safe.

They handle all type of loads without accidents or damage to the goods.

Navigates by laser or wire, driving with combinations of single / dual drive, single/dual/eccentric steer.

Safety is one of the keywords for our AGV's.

Speed dependent laser bumper front and rear, side protection, load sensors, MP3 sound, lights and buzzers are some of the safety features.

The AGV is safe and reliable working close together with people and infrastructure.