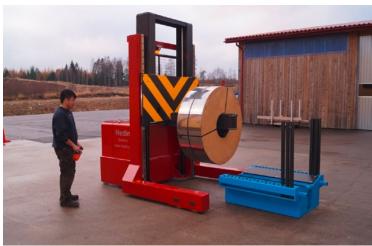

### COILCAR

Electric Coilcars up to 50 tons capacity. Uniquely tailored to your specific application and load requirements. Made of standard modules and components.