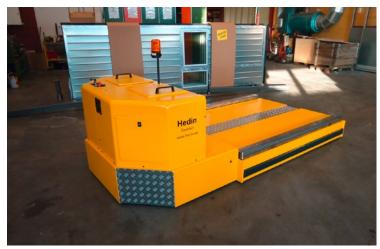

### **PLATFORM TRUCK**

Electric Platform Trucks up to 300 tons capacity. Tailored to your specific application and load regardless size, weight or movement. Made of standard modules and components.