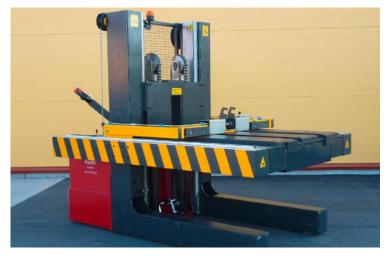

### **PLATFORM TRUCK**

Electric Platform Trucks up to 300 tons capacity. Tailored to your specific application and load regardless size, weight or movement. Made of standard modules and components.