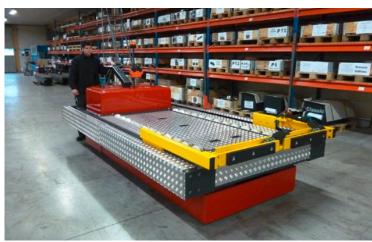

### **PLATFORM TRUCK**

Electric Platform Trucks up to 300 tons capacity. Tailored to your specific application and load regardless size, weight or movement. Made of standard modules and components.