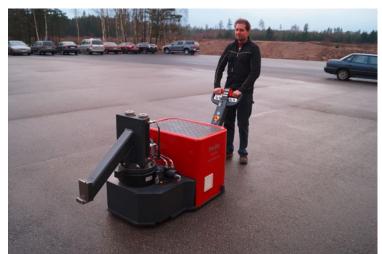

### **TOW AND TUG UNITS**

Hedin Tugtrucks for Trailers / Loads on wheels. With a hydraulically operated quick coupling. Pedestrian or ride on type. Standard models or tailor made available. Models with very high torque and load capacity – up to 100 ton loads can be transported.