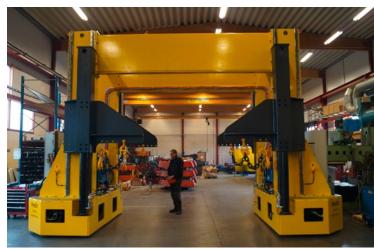

### FLATBED TRANSPORTER

Electric Flatbed Transporters up to 500 tons capacity. Tailored to your specific application and load regardless size, weight or movement. Made of standard modules and components. Multi directional drive and zero turning radius available.