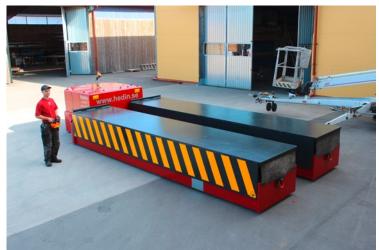

### FLATBED TRANSPORTER

Electric Flatbed Transporters up to 500 tons capacity. Tailored to your specific application and load regardless size, weight or movement. Made of standard modules and components. Multi directional drive and zero turning radius available.