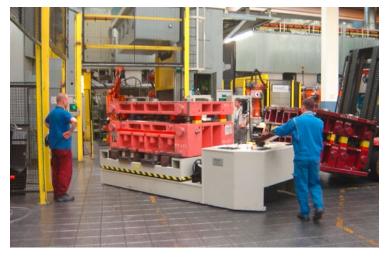

### FLATBED TRANSPORTER

Electric Flatbed Transporters up to 500 tons capacity. Tailored to your specific application and load regardless size, weight or movement. Made of standard modules and components. Multi directional drive and zero turning radius available.