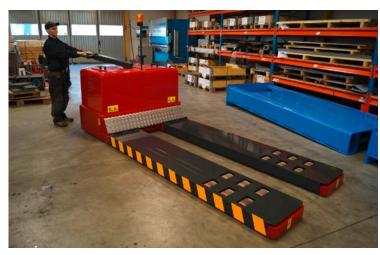

### FLATBED TRANSPORTER

Electric Flatbed Transporters up to 500 tons capacity. Tailored to your specific application and load regardless size, weight or movement. Made of standard modules and components. Multi directional drive and zero turning radius available.