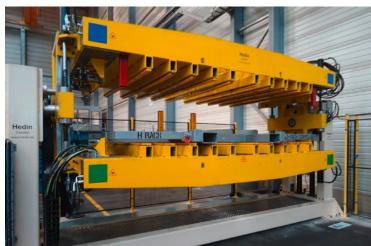

### **PLATFORM TRUCK**

Electric Platform Trucks up to 300 tons capacity. Tailored to your specific application and load regardless size, weight or movement. Made of standard modules and components.