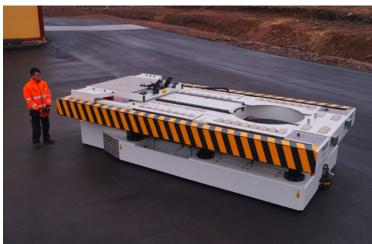

### FLATBED TRANSPORTER

Electric Flatbed Transporters up to 500 tons capacity. Tailored to your specific application and load regardless size, weight or movement. Made of standard modules and components. Multi directional drive and zero turning radius available.