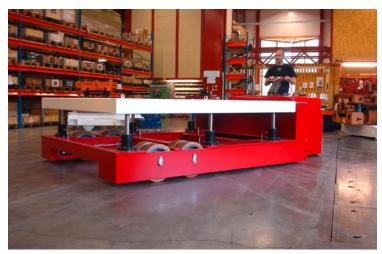

### **PLATFORM TRUCK**

Electric Platform Trucks up to 300 tons capacity. Tailored to your specific application and load regardless size, weight or movement. Made of standard modules and components.