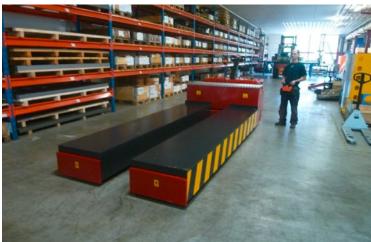

### FLATBED TRANSPORTER

Electric Flatbed Transporters up to 500 tons capacity. Tailored to your specific application and load regardless size, weight or movement. Made of standard modules and components. Multi directional drive and zero turning radius available.