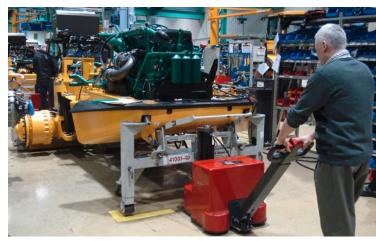

### **PALLET TRUCK**

Electric Pallet trucks up to 200 tons capacity. Tailored to your specific application and load regardless size, weight or movement. Made of standard modules and components.