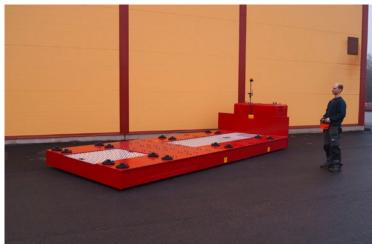

### **PLATFORM TRUCK**

Electric Platform Trucks up to 300 tons capacity. Tailored to your specific application and load regardless size, weight or movement. Made of standard modules and components.