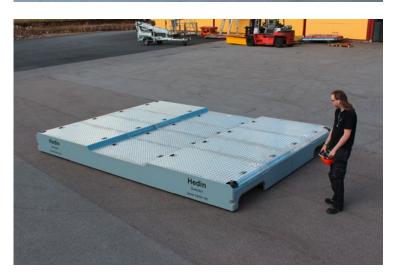

### **PLATFORM TRUCK**

Electric Platform Trucks up to 300 tons capacity. Tailored to your specific application and load regardless size, weight or movement. Made of standard modules and components.