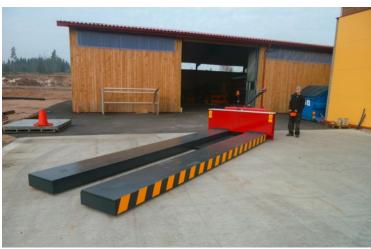

### FLATBED TRANSPORTER

Electric Flatbed Transporters up to 500 tons capacity. Tailored to your specific application and load regardless size, weight or movement. Made of standard modules and components. Multi directional drive and zero turning radius available.