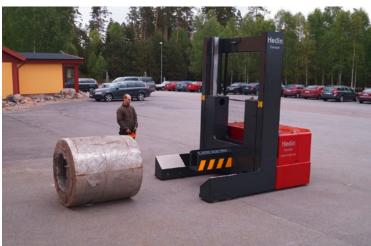

### COILCAR

Electric Coilcars up to 50 tons capacity. Uniquely tailored to your specific application and load requirements. Made of standard modules and components.