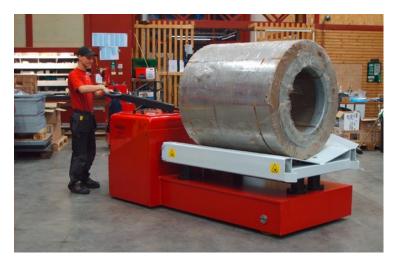

### **PLATFORM TRUCK**

Electric Platform Trucks up to 300 tons capacity. Tailored to your specific application and load regardless size, weight or movement. Made of standard modules and components.