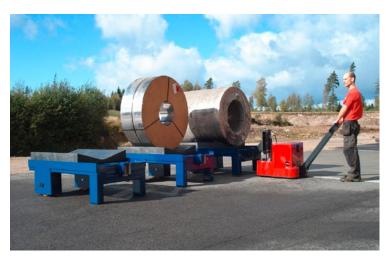

### COILCAR

Electric Coilcars up to 50 tons capacity. Uniquely tailored to your specific application and load requirements. Made of standard modules and components.