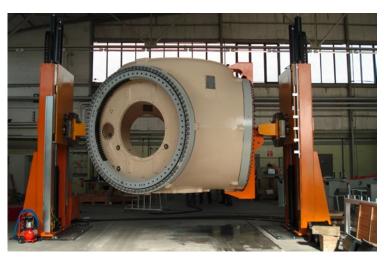

### FLATBED TRANSPORTER

Electric Flatbed Transporters up to 500 tons capacity. Tailored to your specific application and load regardless size, weight or movement. Made of standard modules and components. Multi directional drive and zero turning radius available.

### **PLATFORM TRUCK**

Electric Platform Trucks up to 300 tons capacity. Tailored to your specific application and load regardless size, weight or movement. Made of standard modules and components.