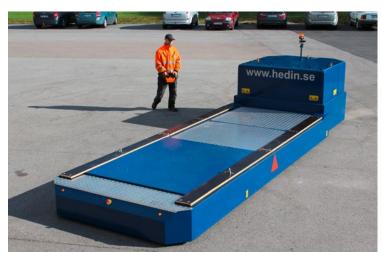

### FLATBED TRANSPORTER

Electric Flatbed Transporters up to 500 tons capacity. Tailored to your specific application and load regardless size, weight or movement. Made of standard modules and components. Multi directional drive and zero turning radius available.