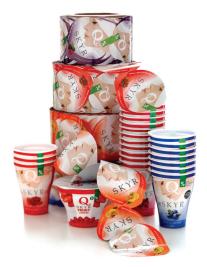

## YOU GET:

- Up to 40,000 lids on a reel – one day's production
- UV-C sterilized lids low risk of contamination
- High print quality completely smooth surface
- No waste material in production
- Low environmental hazard lids as thin as 23 microns with lower carbon footprint