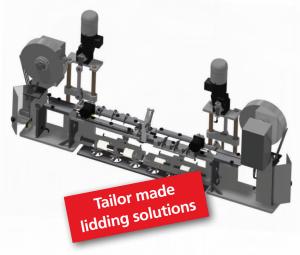

## **STAND ALONE UNITS**

The Primoreels® system is successfully installed on numerous high capacity machines around the world.

Now the Primoreels® system can be adapted to any type and brand of filling machine – old as well as new.

The units are tailor-made and have their own touch screen panels and controls, making them independent units.