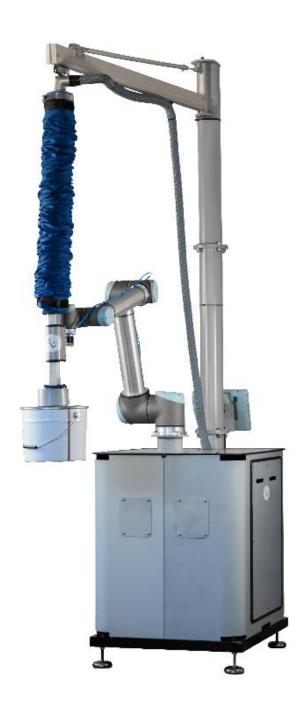

## **Data sheet Mobile Cobot Lift**

| Payload                                 | 10-30kg                                           |
|-----------------------------------------|---------------------------------------------------|
| Weight of complete solution             | Approx. 6ookg                                     |
| Reach                                   | 1300mm                                            |
| Degree of freedom                       | 4                                                 |
| Power Supply                            | 400V/16Amp                                        |
| Air supply                              | 5-8 bar                                           |
|                                         | Max 1600mm                                        |
| Stacking height                         | (depending on product and height of robot column) |
| Dimensions – complete solution with     | Footprint (80x100cm),                             |
| Cobot Lift, vacuum tube lift and UR arm | height of crane 3,3 meter                         |
|                                         | Declaration of Incorporation                      |
| Certifications and standards            | Directive 2006/42 EC, Annex II B                  |
|                                         | UR10                                              |
| Collaborative Robot, Compatibility      | CB <sub>3</sub> or e-series                       |
| Software version required               | Min. 3.5 or e-series                              |
| Programming                             | Cobot Lift URCap in Polyscope                     |
|                                         | Approx. 120mm vacuumtube and 3KW                  |
| Vacuum tube lifter                      | vacuumpump                                        |
| Main material                           | Steel                                             |
|                                         | External operator screen 4,3"                     |
| Accessories                             | Cobot Lift Suction foot                           |