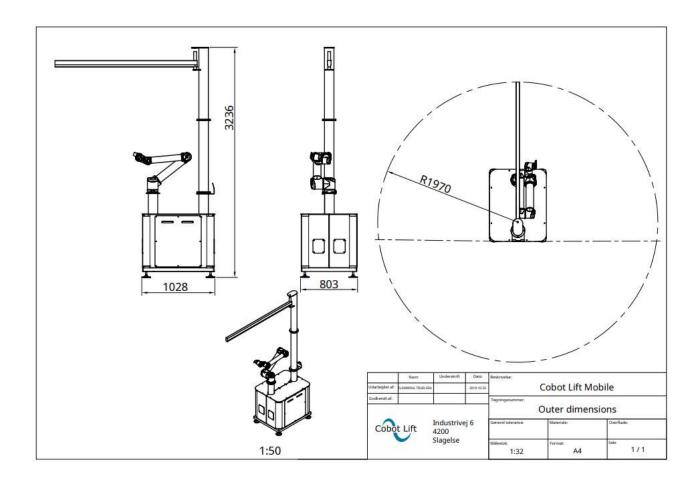

## **Data sheet Mobile Cobot Lift**

| Payload                                 | 10-30kg                                           |
|-----------------------------------------|---------------------------------------------------|
| Weight of complete solution             | Approx. 6ookg                                     |
| Reach                                   | 1300mm                                            |
| Degree of freedom                       | 4                                                 |
| Power Supply                            | 400V/16Amp                                        |
| Air supply                              | 5-8 bar                                           |
|                                         | Max 1600mm                                        |
| Stacking height                         | (depending on product and height of robot column) |
| Dimensions – complete solution with     | Footprint (80x100cm),                             |
| Cobot Lift, vacuum tube lift and UR arm | height of crane 3,3 meter                         |
|                                         | Declaration of Incorporation                      |
| Certifications and standards            | Directive 2006/42 EC, Annex II B                  |
|                                         | UR10                                              |
| Collaborative Robot, Compatibility      | CB <sub>3</sub> or e-series                       |
| Software version required               | Min. 3.5 or e-series                              |
| Programming                             | Cobot Lift URCap in Polyscope                     |
|                                         | Approx. 120mm vacuumtube and 3KW                  |
| Vacuum tube lifter                      | vacuumpump                                        |
| Main material                           | Steel                                             |
|                                         | External operator screen 4,3"                     |
| Accessories                             | Cobot Lift Suction foot                           |