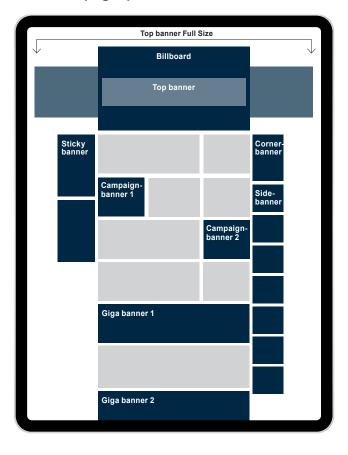

#### Start page, prices for members/month

| Top banner Full Size 1800x450 px, static, max 250 kb 48 150 SEK          |
|--------------------------------------------------------------------------|
| Billboard 980x540 px, static or animated, max 150 kb 42 050 SEK          |
| Top banner 930x180 px, static or animated, max 70 kb 29 050 SEK          |
| Sticky banner 240x400 px, static or animated, max 90 kb 21 350 SEK       |
| Corner banner 200x300 px, static or animated, max 70 kb 14 000 SEK       |
| Side banner 200x175 px, static or animated, max 40 kb 3 975 SEK          |
| Campaign banner 1* 300x250 px, static or animated, max 70 kb 21 350 SEK  |
| Campaign banner 2** 300x250 px, static or animated, max 70 kb 12 200 SEK |
| Giga banner 1 930x250 px, static or animated, max 70 kb 29 400 SEK       |
| Giga banner 2 930x250 px, static or animated, max 70 kb 12 200 SEK       |

\* When you buy ad slot no 1 you will also be visible at ad slot no 3, further down on the page.

\*\* When you buy ad slot no 2 you will also be visible at ad slot no 4, further down on the page.

#### File types

Static jpg, animated gif, Html (zip file with all material), script animations should keep within 20 seconds.

Sticky, corner banner and side banner are only displayed on desktop.

|                  | Top banner Full S | Size                  |                   |  |  |
|------------------|-------------------|-----------------------|-------------------|--|--|
| Ļ                | Billboard         | Billboard             |                   |  |  |
|                  | Top banner        |                       |                   |  |  |
|                  |                   |                       |                   |  |  |
| Sticky<br>banner |                   |                       | Corner-<br>banner |  |  |
|                  | Titel banner      | Campaign-<br>banner 1 | Side<br>banner    |  |  |
|                  |                   |                       |                   |  |  |
|                  | Article banner    |                       |                   |  |  |
|                  |                   | Campaign-<br>banner 2 |                   |  |  |
|                  |                   |                       |                   |  |  |