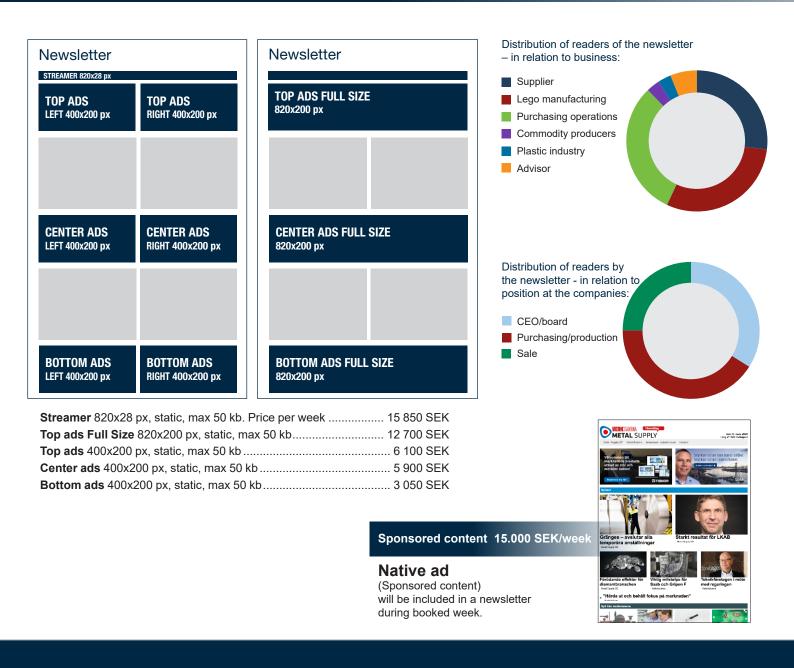

### Advertising in the newsletter

#### 6 months side banner on the portal

- 2 center ads in the newsletter
- 2 bottom ads in the newsletter
- 1 year membership

#### Price: 36.000 SEK

**METAL** SUPPLY

MEDIUM 1 month top banner on the portal 10 months side banner on the portal 2 top ads in the newsletter 2 center ads in the newsletter 2 bottom ads in the newsletter 1 year membership

1 year membership

Price: 66.000 SEK

LARGE3 months top banner on the portal9 months side banner on the portal5 top ads in the newsletter5 center ads in the newsletter5 bottom ads in the newsletter1 year membershipPrice: 114.000 SEK