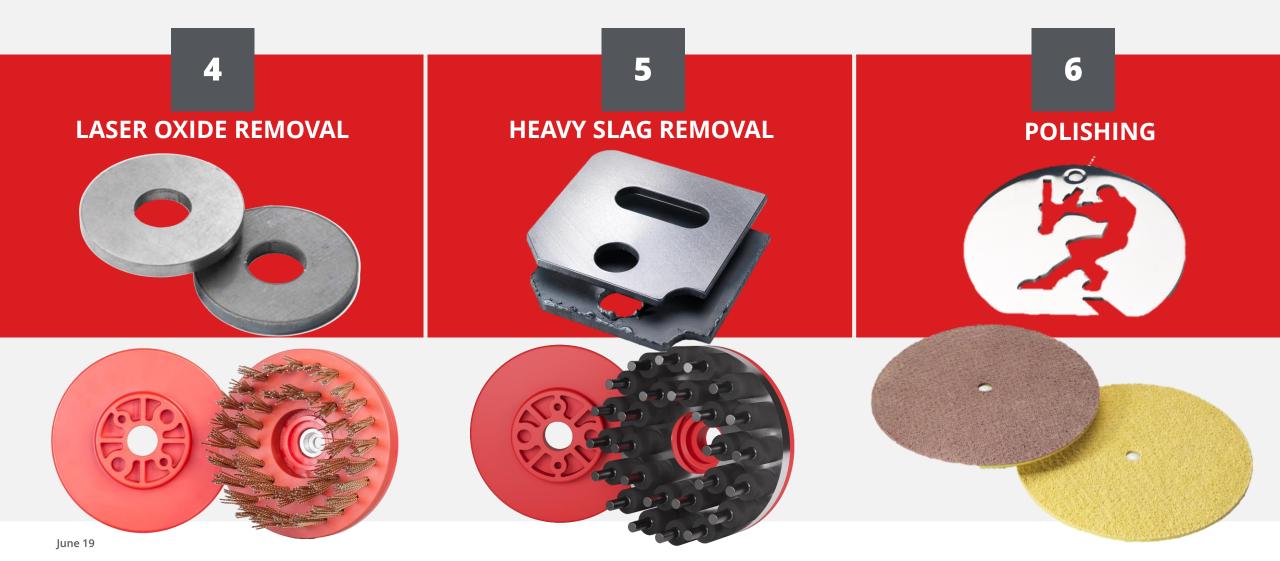

#### APPLICATION: LASER OXIDE REMOVAL AND HEAVY SLAG REMOVAL

#### **MACHINE SPECIFICATIONS**

SIDE PANELS CAN BE ADJUSTED TO HEIGHT FOR PERSONAL PROTECTION AND PROCESS LARGE PARTS

| Deburring disc | Deburring disc Hero | Deburring disc | Deburring disc |  |
|----------------|---------------------|----------------|----------------|--|
|                |                     |                |                |  |
| Oxide brush    | Deslagging brush    |                |                |  |
|                |                     |                |                |  |
| Grinding pad   | Scotch Brite disc   |                |                |  |
|                |                     |                |                |  |
| Media disc     |                     |                |                |  |