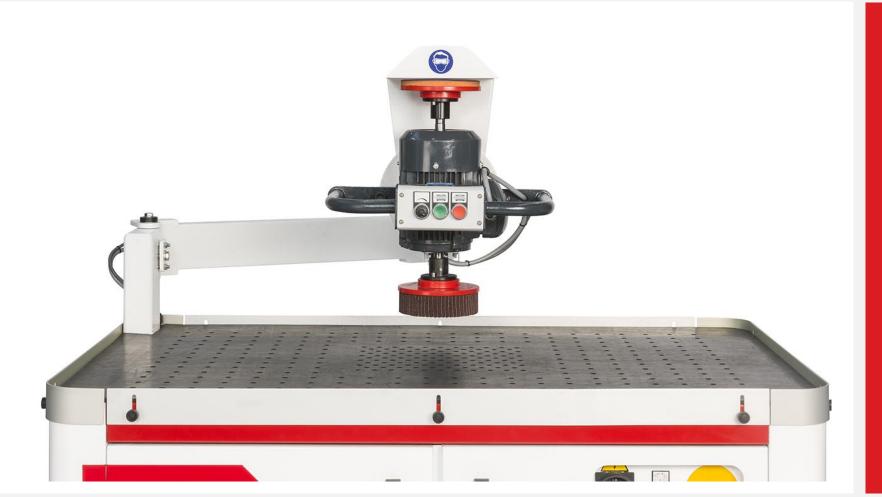

#### **10 SERIES MANUAL GRINDER**

The Manual grinder for fast deburring, edge rounding, finishing or heavy slag removal of metal

#### **MACHINE SPECIFICATION**

MOVABLE ARM IN TWO POSITIONS WITH WEIGHT COMPENSATION