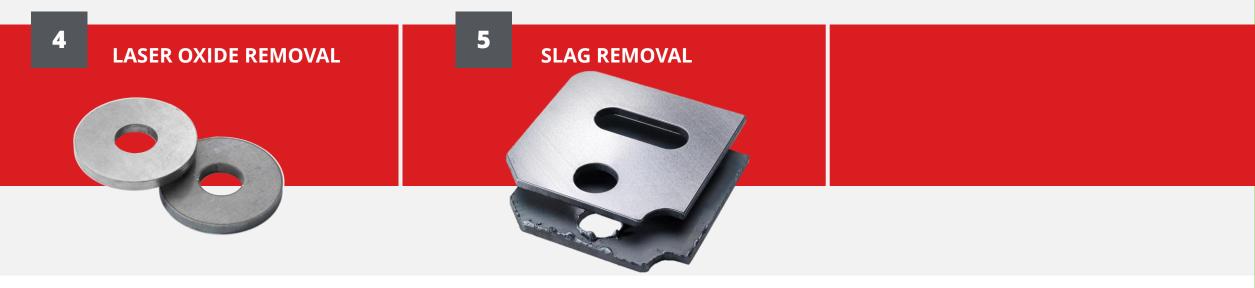

$\bigcap$ 

SERIES

# WELCOME TO TINESAVERS

#### **TIMESAVERS**



#### **10 SERIES MANUAL GRINDER**

The Manual grinder for fast deburring, edge rounding, finishing or heavy slag removal of metal



#### MODEL Processing of **MIXED MATERIALS POSSIBLE,** hand deburring, **PROCESSING** up to 3 – 4 and thicknesses FREQUENCY CONTROLLED faster than hand deburring Side panels are Vacuum table and high friction table top to adjustable for machining **LARGE PARTS** be **ABLE TO PROCESS SMALL PARTS** heads possible

## **CHARACTERISTICS**



brush speed

Machining product thickness **UP TO 140 MM** 

# **VERSATILE STARTER**

A cost saving alternative for edge rounding and finishing

**180º ROTATION SHAFT** Makes rapid switch between ← Menu

#### **APPLICATIONS**









#### APPLICATION: DEBURRING, EDGE ROUNDING AND FINISHING



#### APPLICATION: LASER OXIDE REMOVAL AND HEAVY SLAG REMOVAL





#### **MACHINE SPECIFICATIONS**





ERGONOMICAL AND RESPONSIBLE DESIGN FOR OPTIMAL

OPERATING CONDITIONS

#### **MACHINE SPECIFICATION**





MOVABLE ARM IN TWO POSITIONS WITH WEIGHT COMPENSATION

#### **MACHINE SPECIFICATION**





HIGH FRICTION TABLE TOP AND VACUUM TABLE TO PROCESS SMALL PARTS

#### **MACHINE SPECIFICATIONS**





SIDE PANELS CAN BE ADJUSTED TO HEIGHT FOR PERSONAL PROTECTION AND PROCESS LARGE PARTS

| Deburring disc | Deburring disc Hero | Deburring disc | Deburring disc |  |
|----------------|---------------------|----------------|----------------|--|
|                |                     |                |                |  |
| Oxide brush