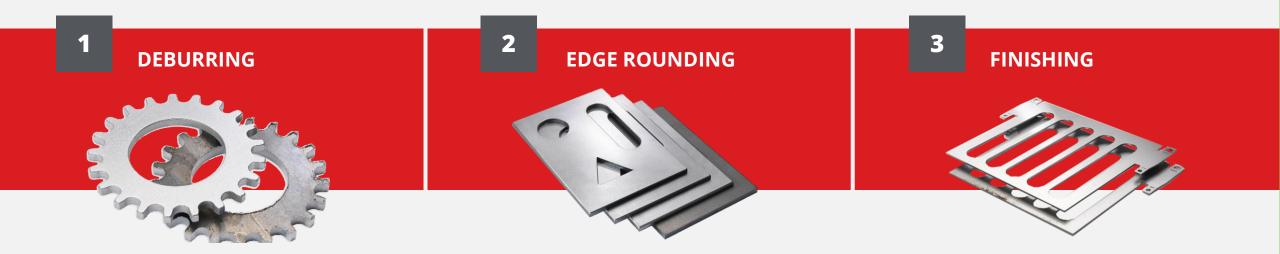

$\bigcap$ 

SERIES

# WELCOME TO TINESAVERS

#### **TIMESAVERS**



#### **10 SERIES MANUAL GRINDER**

The Manual grinder for fast deburring, edge rounding, finishing or heavy slag removal of metal



#### MODEL Processing of **MIXED MATERIALS POSSIBLE,** hand deburring, **PROCESSING** up to 3 – 4 and thicknesses FREQUENCY CONTROLLED faster than hand deburring Side panels are Vacuum table and high friction table top to adjustable for machining **LARGE PARTS** be **ABLE TO PROCESS SMALL PARTS** heads possible

## **CHARACTERISTICS**



brush speed

Machining product thickness **UP TO 140 MM** 

# **VERSATILE STARTER**

A cost saving alternative for edge rounding and finishing

**180º ROTATION SHAFT** Makes rapid switch between ← Menu

#### **APPLICATIONS**









#### APPLICATION: DEBURRING, EDGE ROUNDING AND FINISHING



#### APPLICATION: LASER OXIDE REMOVAL AND HEAVY SLAG REMOVAL





#### **MACHINE SPECIFICATIONS**





ERGONOMICAL AND RESPONSIBLE DESIGN FOR OPTIMAL

OPERATING CONDITIONS

#### **MACHINE SPECIFICATION**





MOVABLE ARM IN TWO POSITIONS WITH WEIGHT COMPENSATION

#### **MACHINE SPECIFICATION**





HIGH FRICTION TABLE TOP AND VACUUM TABLE TO PROCESS SMALL PARTS

#### **MACHINE SPECIFICATIONS**





SIDE PANELS CAN BE ADJUSTED TO HEIGHT FOR PERSONAL PROTECTION AND PROCESS LARGE PARTS

| Deburring disc | Deburring disc Hero | Deburring disc | Deburring disc |  |
|----------------|---------------------|----------------|----------------|--|
|                |                     |                |                |  |
| Oxide bru