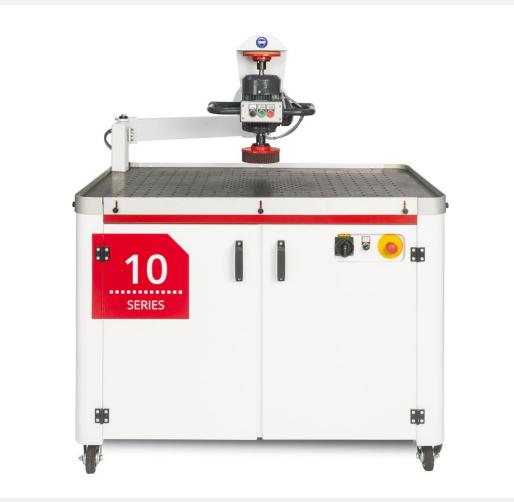

#### **10 SERIES MANUAL GRINDER**

The Manual grinder for fast deburring, edge rounding, finishing or heavy slag removal of metal

#### **MACHINE SPECIFICATIONS**

ERGONOMICAL AND RESPONSIBLE DESIGN FOR OPTIMAL

OPERATING CONDITIONS