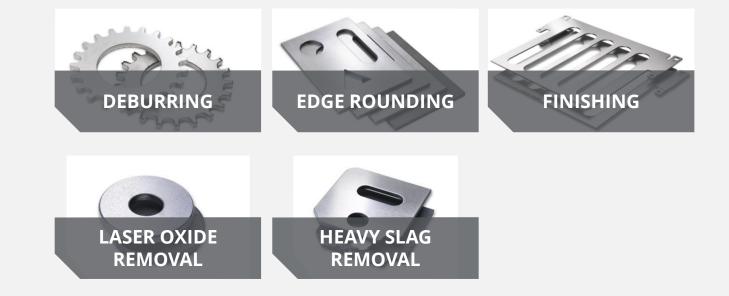

#### **APPLICATIONS**

#### APPLICATION: DEBURRING, EDGE ROUNDING AND FINISHING

#### APPLICATION: LASER OXIDE REMOVAL AND HEAVY SLAG REMOVAL