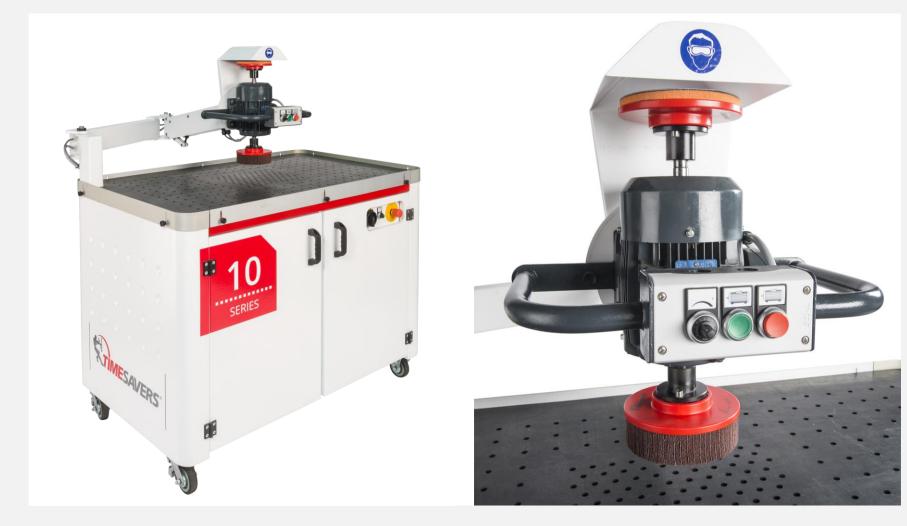

#### **MACHINE SPECIFICATION**

MOVABLE ARM IN TWO POSITIONS WITH WEIGHT COMPENSATION

#### **MACHINE SPECIFICATION**

HIGH FRICTION TABLE TOP AND VACUUM TABLE TO PROCESS SMALL PARTS