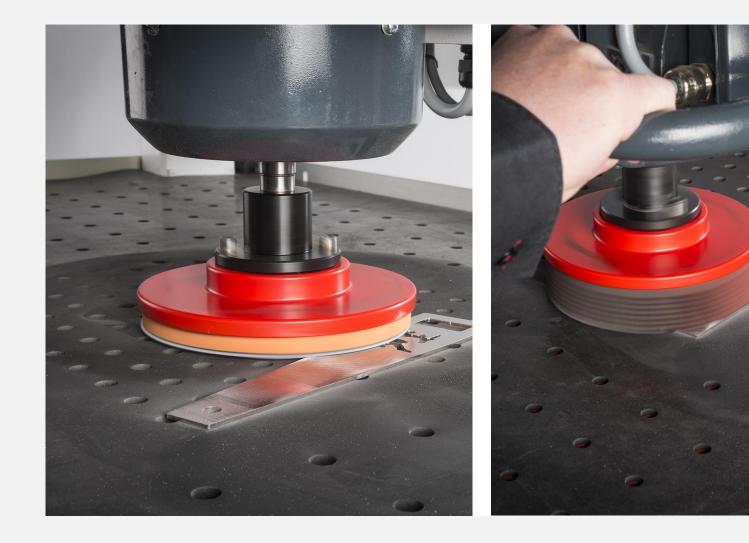

#### **MACHINE SPECIFICATION**

HIGH FRICTION TABLE TOP AND VACUUM TABLE TO PROCESS SMALL PARTS