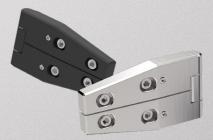

#### **KLIMA-FLEX LATCH HINGE GEN2**

Patented solution. Allows you to open the door in either direction, or remove it completely. Two-stage opening lets the HVAC unit depressurise safely.