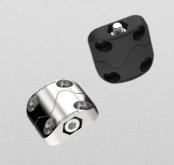

#### INDUSTRILAS 3D-INTELLICLAMP™

Solution for connecting several HVAC units or building elements. Adjustable in three directions to ensure perfect alignment.