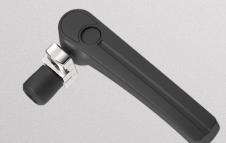

#### **KLIMA-FLEX 2 HANDLE**

Ergonomically designed handles for both surface- and through-mounted systems.