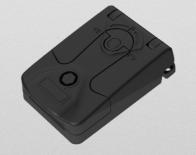

#### KLIMA-FLEX<sup>™</sup> 2 LATCH UNIT

Industrilas Klima-flex<sup>™</sup> 2 has patented technology that allows for quick mounting in double-skinned doors. When you turn the screw, expanding legs are engaged and fix both door skins from the inside.