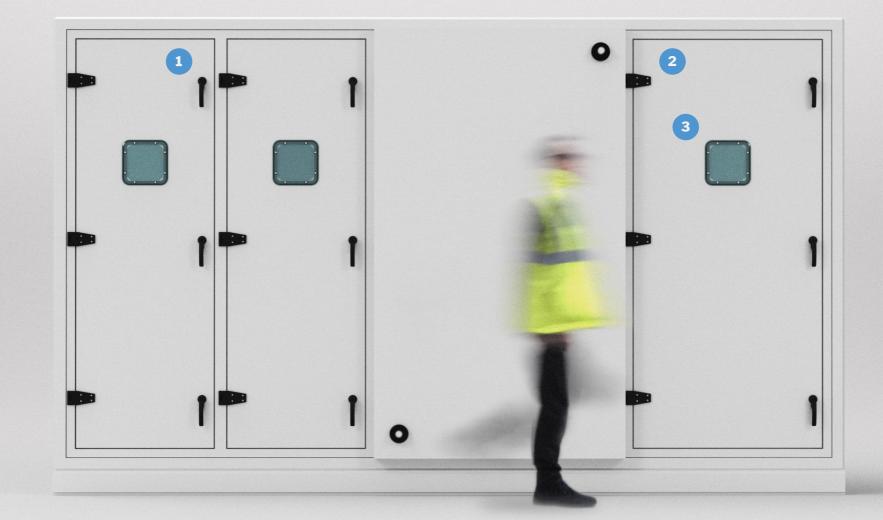

### Industrilas Klima-flex<sup>™</sup>

The most comprehensive latching system for the HVAC industry. Keeping the pressure just right.

The family consists of all the parts necessary to deliver a straightforward and safe access solution for insulated and pressurized doors and cabinets.

#### KLIMA-FLEX<sup>™</sup> 2 LATCH UNIT

Industrilas Klima-flex<sup>™</sup> 2 has patented technology that allows for quick mounting in double-skinned doors. When you turn the screw, expanding legs are engaged and fix both door skins from the inside.

#### **KLIMA-FLEX LATCH HINGE GEN2**

Patented solution. Allows you to open the door in either direction, or remove it completely. Two-stage opening lets the HVAC unit depressurise safely.