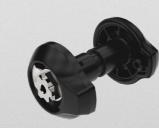

#### **KLIMA-FLEX 2 HANDLE**

Ergonomically designed handles for both surface- and through-mounted systems.

#### **KLIMA-FLEX1HANDLE**

Corrosion-resistant handle in acidproof stainless steel. Perfectly suited for demanding applications in harsh environments, such as offshore.