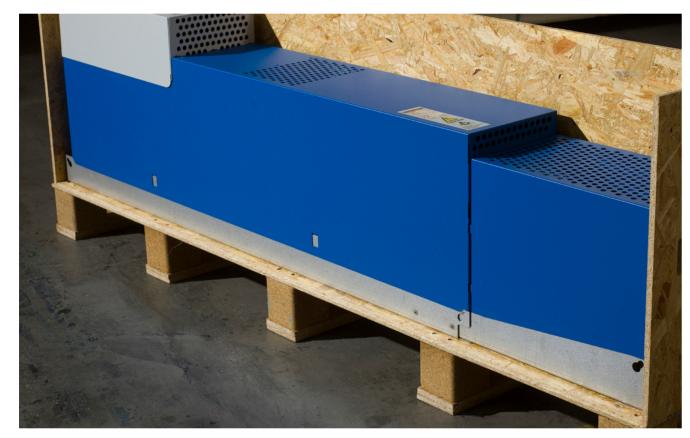

The Clip-Lok Expendable box loaded with two power quality units and bolted at the pallet base.

Clip-Lok Expendable box built up and loaded with power quality units ready for transport.

Clip-Lok QIK Plastic clip makes it easy to open and close the box.