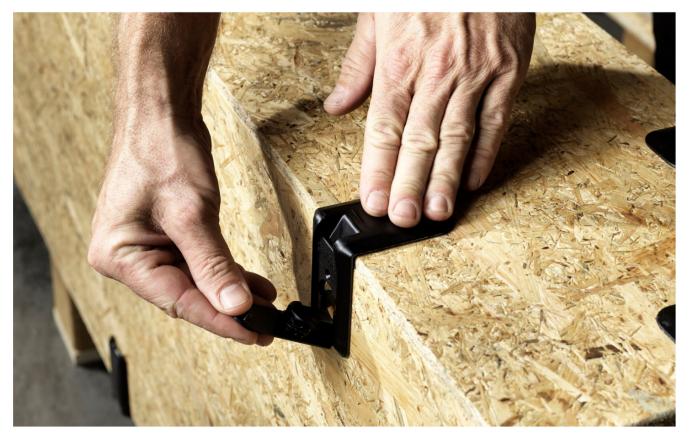

The Clip-Lok Expendable box loaded with two power quality units and bolted at the pallet base.

Clip-Lok Expendable box built up and loaded with power quality units ready for transport.

Clip-Lok QIK Plastic clip makes it easy to open and close the box.

Clip-Lok QIK Plastic clip requires no tools while assembling or disassembling the box, ensuring a tool free environment.