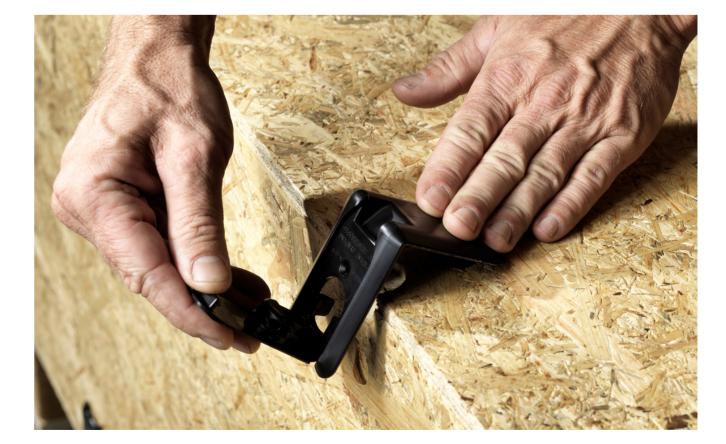

The Clip-Lok Expendable box loaded with two power quality units and bolted at the pallet base.

Clip-Lok Expendable box built up and loaded with power quality units ready for transport.

Clip-Lok QIK Plastic clip makes it easy to open and close the box.

Clip-Lok QIK Plastic clip requires no tools while assembling or disassembling the box, ensuring a tool free environment.