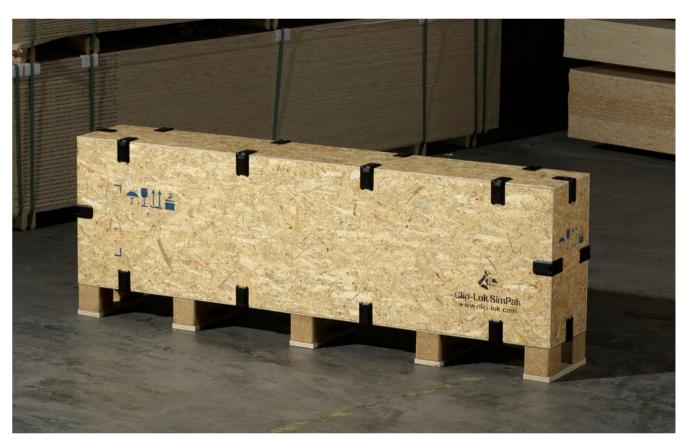

The Clip-Lok Expendable box loaded with two power quality units and bolted at the pallet base.

Clip-Lok Expendable box built up and loaded with power quality units ready for transport.

Clip-Lok QIK Plastic clip makes it easy to open and close the box.