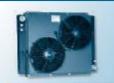

#### LKI

Drive: 400 V Motor

10 sizes: 2-150 kW cooling capacity Optional:

- Off-Shore design
- 40 bar Test pressure
- special design upon request
- Atex certificate
- Stainless steel version
- Bypass (thermo or pressure)