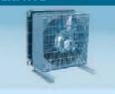

#### TFS/A

**Bypass cooling** 

Installation beside the hydraulic system extremely silent

New version: pump direct on fan mounted, motor variable now Drive: 400 V Motor 3 sizes: 8-20 kW cooling capacity

- Optional:
- filter, thermostat, hoses, etc. - other mounting options