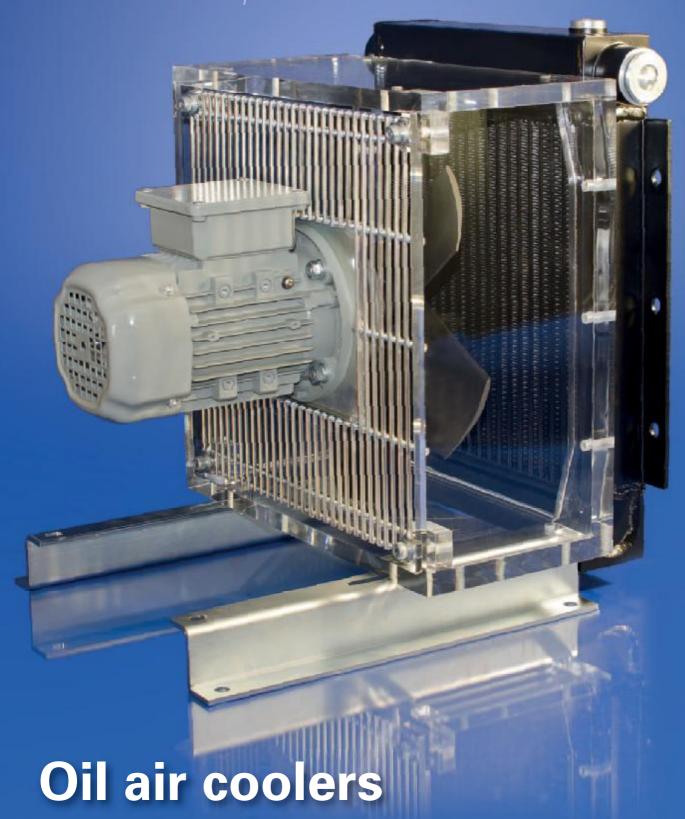

# Oil air coolers

#### LKI

Drive: 400 V Motor

10 sizes: 2-150 kW cooling capacity Optional:

- Off-Shore design
- 40 bar Test pressure
- special design upon request
- Atex certificate
- Stainless steel version
- Bypass (thermo or pressure)