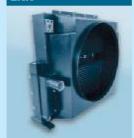

#### LKM

**Drive: 12 V-, 24 V- Motor** Basis LKI Series special design upon customer demands

- 40 bar Test pressure
- screw-in thermostat, etc.

#### LKM-special

**Drive: 12 V-, 24 V- Motor** Basis LKM Series

individual designs of sizes and drives Optional:

- two or more drives
- two or more unvesheat performance can be tested

#### **LKI-HYD**

**Drive: Hydraulic-Motor with** collar bearing

Basis LKI Series special design upon request Optional:

- without hydraulic motor
- other motors upon request