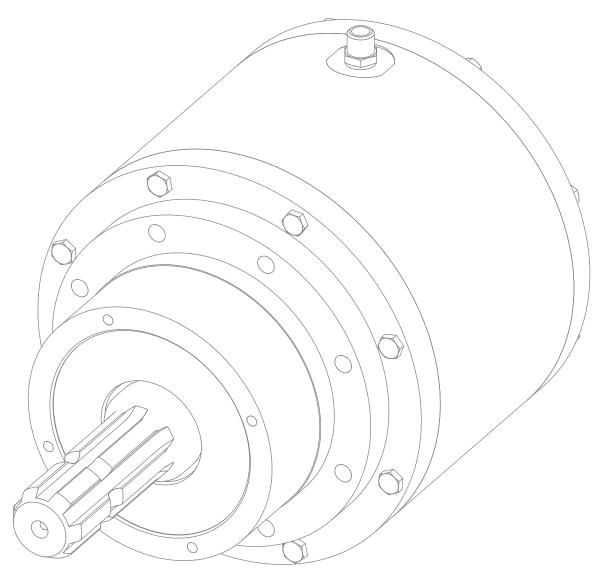

## Experts in our field since 1982.

Hydraulic multiple disc clutches

On the back of its many years of experience as a supplier of reliable system components in the area of drive engineering, Amsbeck Maschinentechnik GmbH has extended its product range to include HZK-type hydraulically engageable multiple disc clutches.

Developed and tested as an in-between clutch, it primarily serves as an engageable or disengageable connection between power units and working units (e.g. between gearbox and pump) or in similar installation situations. The engagement or disengagement is carried out by means of the hydraulic supply within the system and the system pressures necessary for the shifting clutch are within the range of up to 30 bar. Higher pressures are possible on request.

Torques within the range of 1 to 1500 Nm can be safe transmitted with this multiple disc clutch. In the clutch, discs designed for dry running ensure an optimal torque transmission at all times during operation.

The use of special sealing materials means that the coupling system works without leakage and stands out for its small idling torque. The torque-transmitting components of the multiple disc clutch (e.g. the housing and hub) are made of high-strength and tempered materials. Thanks to its compact design, the pure shifting unit can also be integrated or retrofitted into existing systems. Various executions are available to you for connecting your units. Special executions (e.g. with integrated belt output) are also possible on request.