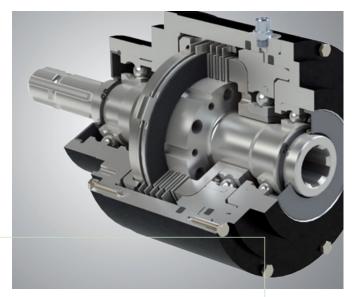

## Experts in our field since 1982.

Hydraulic multiple disc clutches

On the back of its many years of experience as a supplier of reliable system components in the area of drive engineering, Amsbeck Maschinentechnik GmbH has extended its product range to include HZK-type hydraulically engageable multiple disc clutches.

Developed and tested as an in-between clutch, it primarily serves as an engageable or disengageable connection between power units and working units (e.g. between gearbox and pump) or in similar installation situations. The engagement or disengagement is carried out by means of the hydraulic supply within the system and the system pressures necessary for the shifting clutch are within the range of up to 30 bar. Higher pressures are possible on request.

Torques within the range of 1 to 1500 Nm can be safe transmitted with this multiple disc clutch. In the clutch, discs designed for dry running ensure an optimal torque transmission at all times during operation.

The use of special sealing materials means that the coupling system works without leakage and stands out for its small idling torque. The torque-transmitting components of the multiple disc clutch (e.g. the housing and hub) are made of high-strength and tempered materials. Thanks to its compact design, the pure shifting unit can also be integrated or retrofitted into existing systems. Various executions are available to you for connecting your units. Special executions (e.g. with integrated belt output) are also possible on request.