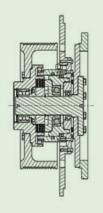

## Experts in our field since 1982.

Hydraulic multiple disc clutches

On the back of its many years of experience as a supplier of reliable system components in the area of drive engineering, Amsbeck Maschinentechnik GmbH has extended its product range to include HZK-type hydraulically engageable multiple disc clutches.

Developed and tested as an in-between clutch, it primarily serves as an engageable or disengageable connection between power units and working units (e.g. between gearbox and pump) or in similar installation situations. The engagement or disengagement is carried out by means of the hydraulic supply within the system and the system pressures necessary for the shifting clutch are within the range of up to 30 bar. Higher pressures are possible on request.

Torques within the range of 1 to 1500 Nm can be safe transmitted with this multiple disc clutch. In the clutch, discs designed for dry running ensure an optimal torque transmission at all times during operation.

The use of special sealing materials means that the coupling system works without leakage and stands out for its small idling torque. The torque-transmitting components of the multiple disc clutch (e.g. the housing and hub) are made of high-strength and tempered materials. Thanks to its compact design, the pure shifting unit can also be integrated or retrofitted into existing systems. Various executions are available to you for connecting your units. Special executions (e.g. with integrated belt output) are also possible on request.