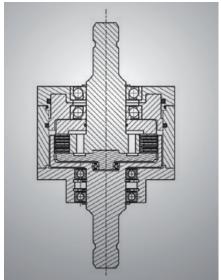

## Experts in our field since 1982.

Hydraulic multiple disc clutches

On the back of its many years of experience as a supplier of reliable system components in the area of drive engineering, Amsbeck Maschinentechnik GmbH has extended its product range to include HZK-type hydraulically engageable multiple disc clutches.

Developed and tested as an in-between clutch, it primarily serves as an engageable or disengageable connection between power units and working units (e.g. between gearbox and pump) or in similar installation situations. The engagement or disengagement is carried out by means of the hydraulic supply within the system and the system pressures necessary for the shifting clutch are within the range of up to 30 bar. Higher pressures are possible on request.

Torques within the range of 1 to 1500 Nm can be safe transmitted with this multiple disc clutch. In the clutch, discs designed for dry running ensure an optimal torque transmission at all times during operation.

The use of special sealing materials means that the coupling system works without leakage and stands out for its small idling torque. The torque-transmitting components of the multiple disc clutch (e.g. the housing and hub) are made of high-strength and tempered materials. Thanks to its compact design, the pure shifting unit can also be integrated or retrofitted into existing systems. Various executions are available to you for connecting your units. Special executions (e.g. with integrated belt output) are also possible on request.