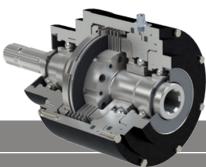

## Experts in our field since 1982.

Hydraulic multiple disc clutches

On the back of its many years of experience as a supplier of reliable system components in the area of drive engineering, Amsbeck Maschinentechnik GmbH has extended its product range to include HZK-type hydraulically engageable multiple disc clutches.

Developed and tested as an in-between clutch, it primarily serves as an engageable or disengageable connection between power units and working units (e.g. between gearbox and pump) or in similar installation situations. The engagement or disengagement is carried out by means of the hydraulic supply within the system and the system pressures necessary for the shifting clutch are within the range of up to 30 bar. Higher pressures are possible on request.

Torques within the range of 1 to 1500 Nm can be safe transmitted with this multiple disc clutch. In the clutch, discs designed for dry running ensure an optimal torque transmission at all times during operation.

The use of special sealing materials means that the coupling system works without leakage and stands out for its small idling torque. The torque-transmitting components of the multiple disc clutch (e.g. the housing and hub) are made of high-strength and tempered materials. Thanks to its compact design, the pure shifting unit can also be integrated or retrofitted into existing systems. Various executions are available to you for connecting your units. Special executions (e.g. with integrated belt output) are also possible on request.