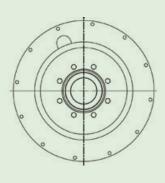

## Experts in our field since 1982.

Hydraulic multiple disc clutches

On the back of its many years of experience as a supplier of reliable system components in the area of drive engineering, Amsbeck Maschinentechnik GmbH has extended its product range to include HZK-type hydraulically engageable multiple disc clutches.

Developed and tested as an in-between clutch, it primarily serves as an engageable or disengageable connection between power units and working units (e.g. between gearbox and pump) or in similar installation situations. The engagement or disengagement is carried out by means of the hydraulic supply within the system and the system pressures necessary for the shifting clutch are within the range of up to 30 bar. Higher pressures are possible on request.

Torques within the range of 1 to 1500 Nm can be safe transmitted with this multiple disc clutch. In the clutch, discs designed for dry running ensure an optimal torque transmission at all times during operation.

The use of special sealing materials means that the coupling system works without leakage and stands out for its small idling torque. The torque-transmitting components of the multiple disc clutch (e.g. the housing and hub) are made of high-strength and tempered materials. Thanks to its compact design, the pure shifting unit can also be integrated or retrofitted into existing systems. Various executions are available to you for connecting your units. Special executions (e.g. with integrated belt output) are also possible on request.