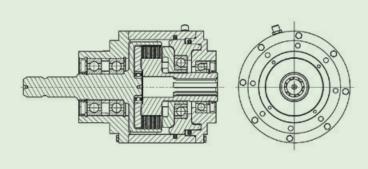

## Experts in our field since 1982.

Hydraulic multiple disc clutches

On the back of its many years of experience as a supplier of reliable system components in the area of drive engineering, Amsbeck Maschinentechnik GmbH has extended its product range to include HZK-type hydraulically engageable multiple disc clutches.

Developed and tested as an in-between clutch, it primarily serves as an engageable or disengageable connection between power units and working units (e.g. between gearbox and pump) or in similar installation situations. The engagement or disengagement is carried out by means of the hydraulic supply within the system and the system pressures necessary for the shifting clutch are within the range of up to 30 bar. Higher pressures are possible on request.

Torques within the range of 1 to 1500 Nm can be safe transmitted with this multiple disc clutch. In the clutch, discs designed for dry running ensure an optimal torque transmission at all times during operation.

The use of special sealing materials means that the coupling system works without leakage and stands out for its small idling torque. The torque-transmitting components of the multiple disc clutch (e.g. the housing and hub) are made of high-strength and tempered materials. Thanks to its compact design, the pure shifting unit can also be integrated or retrofitted into existing systems. Various executions are available to you for connecting your units. Special executions (e.g. with integrated belt output) are also possible on request.