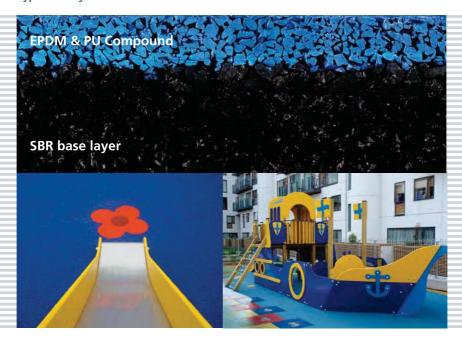

# About POLYPLAY safety surface systems

As well as providing colourful and stimulating play areas, POLYPLAY safety surfaces are designed for challenging environments including wet applications where colour stability and grip are important factors, such as water parks and play pool surfaces and surrounds.

#### **Typical safety surface construction**