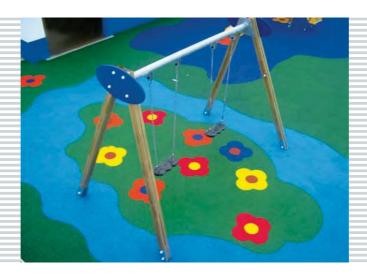

# About POLYPLAY safety surface systems

As well as providing colourful and stimulating play areas, POLYPLAY safety surfaces are designed for challenging environments including wet applications where colour stability and grip are important factors, such as water parks and play pool surfaces and surrounds.