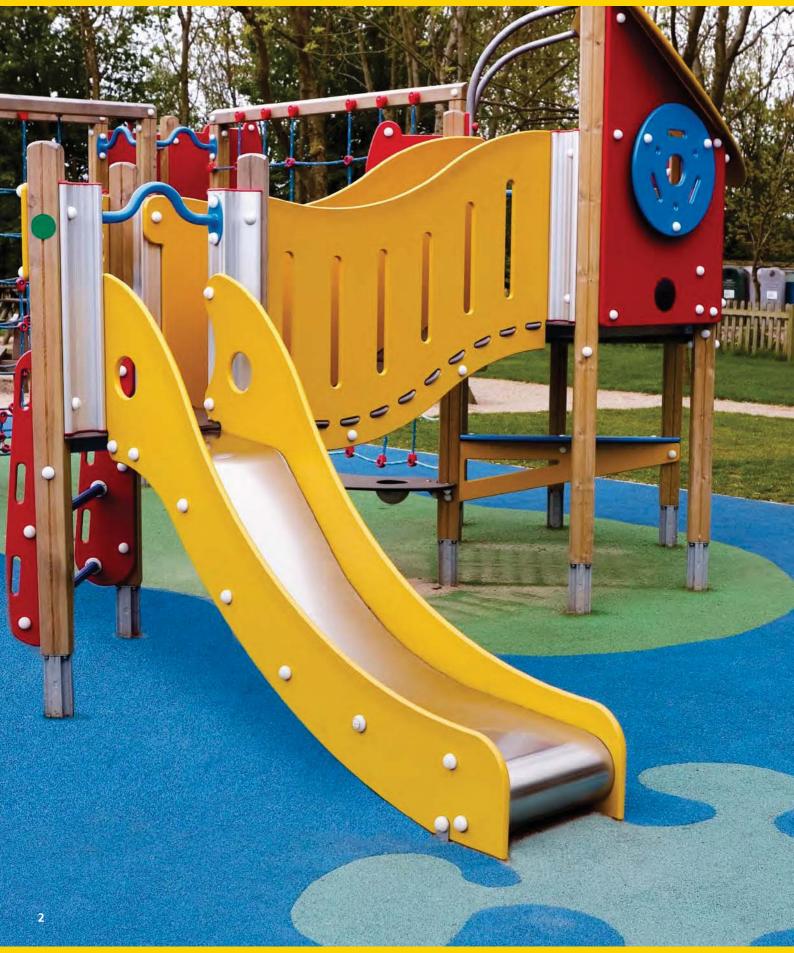

# Safety play surfaces built to inspire

All the colours of the rainbow are now available in the POLYPLAY system, allowing for design freedom total peace of mind through the highest standards of manufacture

Benefits to the child of the POLYPLAY system include:

- Shock absorbency
- Slip resistance
- Uniform and seamless
- Protection for critical fall height
- Minimise injury risk
- Creative design freedom
- Expert installation guidance