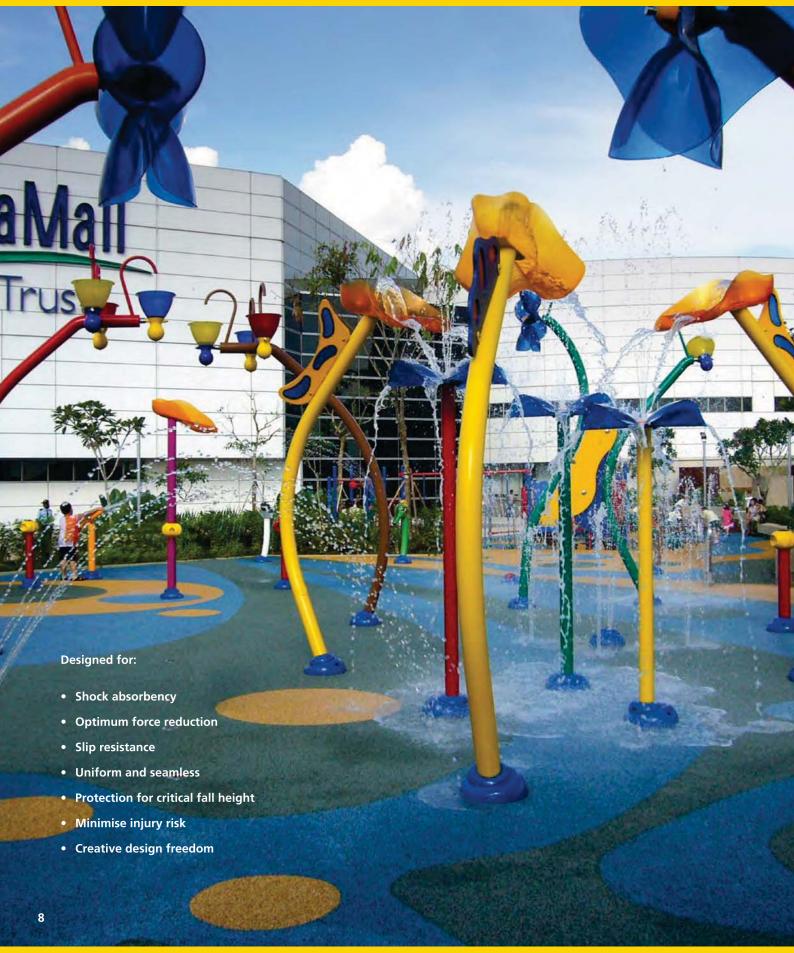

# About POLYPLAY safety surface systems

As well as providing colourful and stimulating play areas, POLYPLAY safety surfaces are designed for challenging environments including wet applications where colour stability and grip are important factors, such as water parks and play pool surfaces and surrounds.

Benefits to the child of the POLYPLAY system include:

- Shock absorbency
- Slip resistance
- Uniform and seamless
- Protection for critical fall height
- Minimise injury risk
- Creative design freedom
- Expert installation guidance