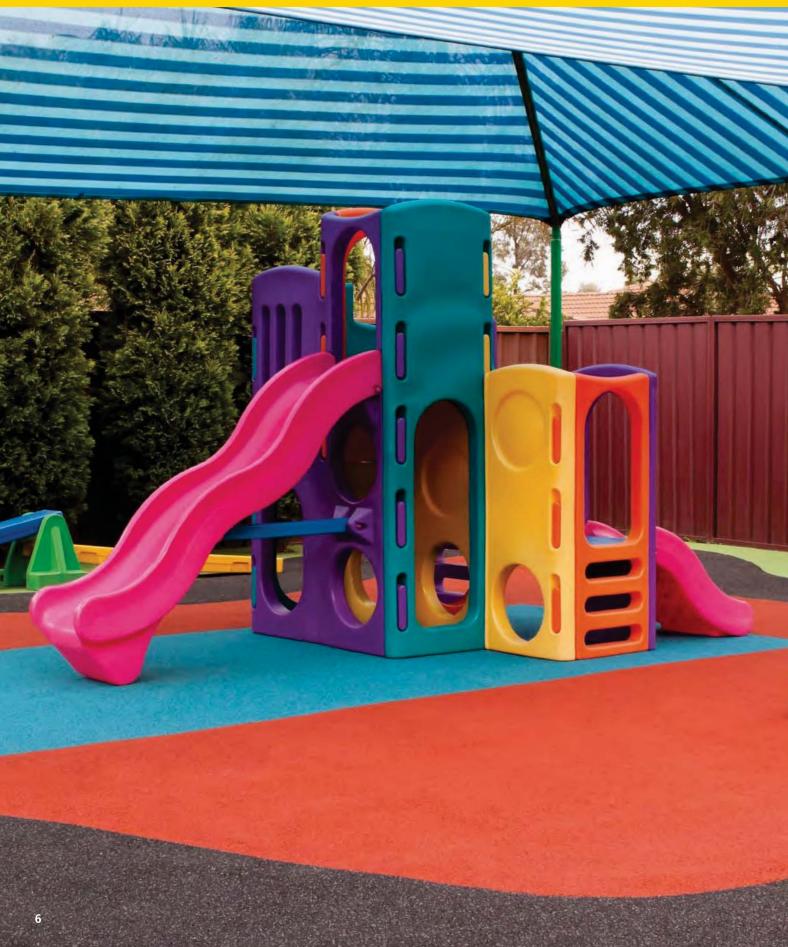

# Exceeding the critical fall height standard

All surfaces should be installed to BS or DIN safety standards. Surfaces can be installed from 25mm to 110mm dependant on usage and equipment on site.

#### **Critical Fall Heights**

As part of its commitment to excellence, MRI-Polytech commissioned a 'rapra' test to determine the Critical Fall Height HIC values of the range of playground safety surface systems.