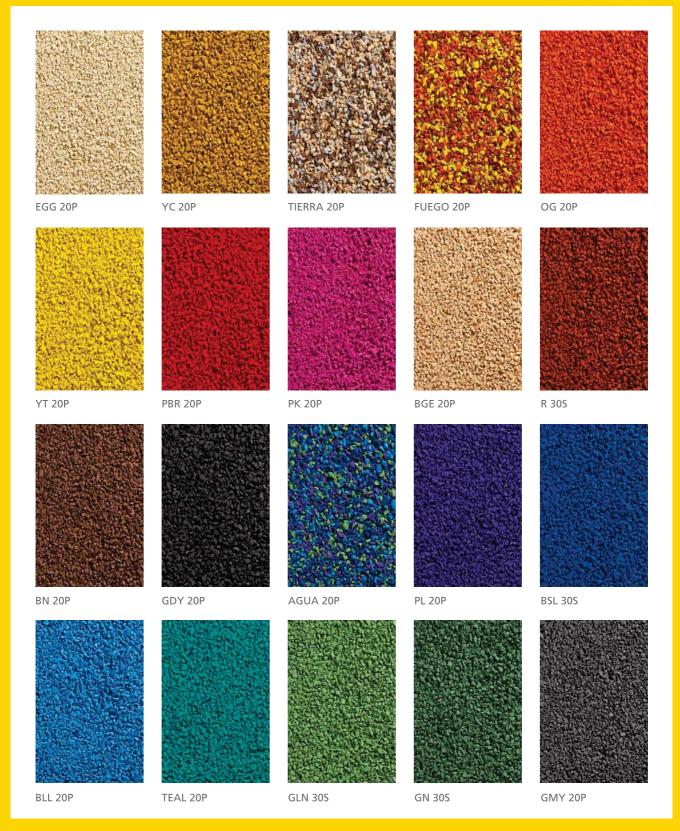

# Safety play surfaces built to inspire

All the colours of the rainbow are now available in the POLYPLAY system, allowing for design freedom total peace of mind through the highest standards of manufacture

# Colours and shapes to stimulate young minds

POLYPLAY systems offer architects consultants and designers, cost effective solutions to creatively challenging safety play applications

A variety of colours, shapes and images on the playing surface is proven to stimulate young minds. There is added peace of mind in the knowledge that the surface is safe and any impacts and injuries will be reduced in their severity.

Any image, pattern or design can be created there really are no limitations as to what can be performed. Your imagination is the only barriers as to what can be generated by a skilled installation team.