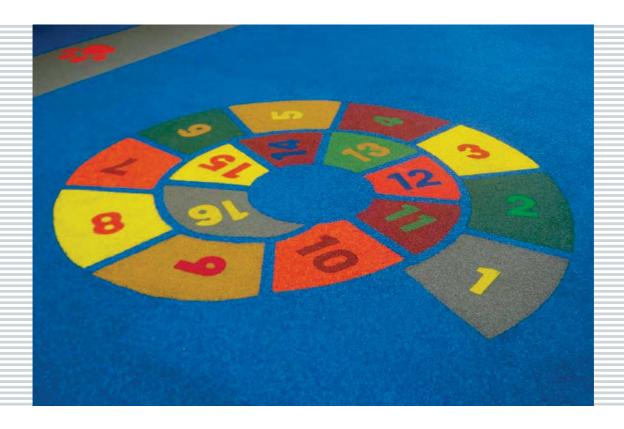

# Colours and shapes to stimulate young minds

POLYPLAY systems offer architects consultants and designers, cost effective solutions to creatively challenging safety play applications

A variety of colours, shapes and images on the playing surface is proven to stimulate young minds. There is added peace of mind in the knowledge that the surface is safe and any impacts and injuries will be reduced in their severity.

Any image, pattern or design can be created there really are no limitations as to what can be performed. Your imagination is the only barriers as to what can be generated by a skilled installation team.