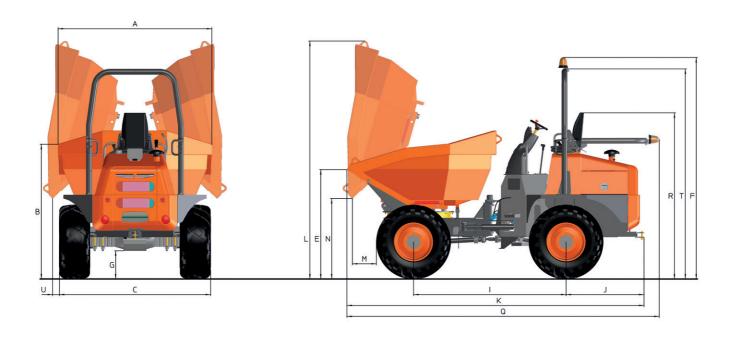

## **DIMENSIONS**

| DIMENSIONS (in) | D 601 AHG |
|-----------------|-----------|
| А               | 86.5      |
| В               | 82.8      |
| С               | 86.8      |
| E               | 68.3      |
| F               | 135       |
| G               | 14.5      |
| I               | 98        |
| J               | 52.7      |
| К               | 193.3     |
| L               | 143       |
| M               | 22.6      |
| N               | 47.7      |
| Q               | 213.1     |
| R               | 87.8      |
| T               | 128.2     |
| U               | 4         |