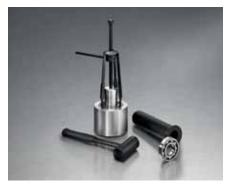

# Fitting Tool FT 33

The simatool FT 33 is the fast, precise and reliable tool for the installation of bearings and seals.

- For shaft diameters measuring from 10 to 50 mm
- The kit includes 33 impact rings, 3 impact sleeves, 1 non-rebound hammer
- Compact toolset includes a selection table in a handy case