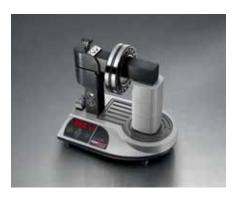

# Bearing Handling Tool BHT

The simatool BHT, with its maximum handling force of 500 kg, is the ideal solution for lifting, turning, rotating, transporting and installing medium-sized and large bearings.

- BHT 300–500 for outer diameters measuring from 300 to 500 mm; BHT 500–700 for outer diameters measuring from 500 to 700 mm
- The set includes 1 hoist, 1 pair of protective gloves, 1 pair of anti-twist devices, 2 hoisting slings