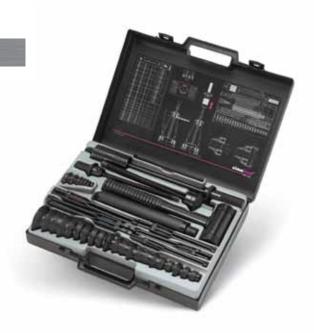

# Fitting Tool FT 33

The simatool FT 33 is the fast, precise and reliable tool for the installation of bearings and seals.

- For shaft diameters measuring from 10 to 50 mm
- The kit includes 33 impact rings, 3 impact sleeves, 1 non-rebound hammer
- Compact toolset includes a selection table in a handy case

# Ball Bearing Puller BP 61

The bearing extractor enables the removal of deep groove ball bearings. The shaft does not have to be removed—a significant advantage.

- For shaft diameters measuring from 10 to 100 mm
- The kit includes 2 spindles, 6 sets of puller arms, 1 counter bracket
- Compact toolset includes a selection table in a handy case

# Seal Puller SP 50

The Seal Puller SP 50 toolset can be used to remove radial shaft seals with extreme ease.

■ The kit includes 1 sliding hammer, 2 extensions, 50 tapping screws

The universal tool kit for installation and removal

# Maintenance Kit MK 10-30

The simatool MK 10–30 combi-kit allows you to rapidly, precisely and reliably install and remove bearings.

- For shaft diameters measuring from 10 to 30 mm
- The kit includes 21 impact rings, 2 impact sleeves, 1 non-rebound hammer, 1 sliding hammer, 2 spindles, 5 sets of puller arms, 7 support rings, 1 counter bracket
- Compact toolset includes a selection table in a handy case