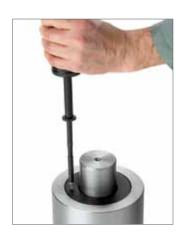

simatool products can be used to rapidly, precisely and reliably complete installation and removal work without damaging neighbouring machine elements.

An installation tool that has proven itself thousands of times

# Fitting Tool FT 33

The simatool FT 33 is the fast, precise and reliable tool for the installation of bearings and seals.

- For shaft diameters measuring from 10 to 50 mm
- The kit includes 33 impact rings, 3 impact sleeves, 1 non-rebound hammer
- Compact toolset includes a selection table in a handy case