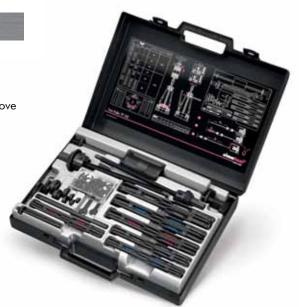

# Twin Puller TP 150

The simatool Twin Puller TP 150 can be used to professionally remove deep groove ball bearings and radial shaft seals, regardless of the installation position.

- For shaft diameters measuring from 10 to 100 mm
- The kit includes 1 sliding hammer, 2 spindles, 6 sets of puller arms, 9 support rings, 1 extension, 50 tapping screws, 1 counter bracket
- Compact toolset includes a selection table in a handy case
- Ideal complement to the time-tested simatool Fitting Tool FT 33