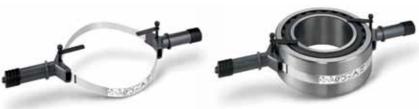

# Ball Bearing Puller BP 61

The bearing extractor enables the removal of deep groove ball bearings. The shaft does not have to be removed—a significant advantage.

- For shaft diameters measuring from 10 to 100 mm
- The kit includes 2 spindles, 6 sets of puller arms, 1 counter bracket
- Compact toolset includes a selection table in a handy case

# Twin Puller TP 150

The simatool Twin Puller TP 150 can be used to professionally remove deep groove ball bearings and radial shaft seals, regardless of the installation position.

- For shaft diameters measuring from 10 to 100 mm
- The kit includes 1 sliding hammer, 2 spindles, 6 sets of puller arms, 9 support rings, 1 extension, 50 tapping screws, 1 counter bracket
- Compact toolset includes a selection table in a handy case
- Ideal complement to the time-tested simatool Fitting Tool FT 33