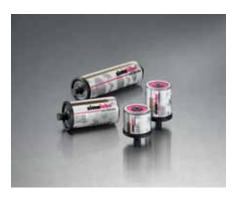

# Maintenance Kit MK 10-30

The simatool MK 10–30 combi-kit allows you to rapidly, precisely and reliably install and remove bearings.

- For shaft diameters measuring from 10 to 30 mm
- The kit includes 21 impact rings, 2 impact sleeves, 1 non-rebound hammer, 1 sliding hammer, 2 spindles, 5 sets of puller arms, 7 support rings, 1 counter bracket
- Compact toolset includes a selection table in a handy case