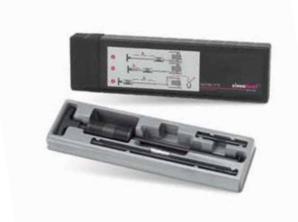

# Seal Puller SP 50

The Seal Puller SP 50 toolset can be used to remove radial shaft seals with extreme ease.

■ The kit includes 1 sliding hammer, 2 extensions, 50 tapping screws

The universal tool kit for installation and removal