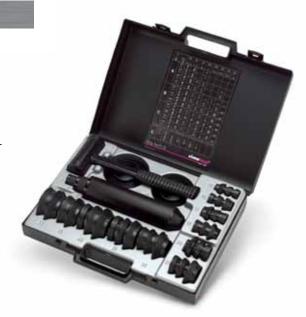

# Maintenance Kit MK 10-30

The simatool MK 10–30 combi-kit allows you to rapidly, precisely and reliably install and remove bearings.

- For shaft diameters measuring from 10 to 30 mm
- The kit includes 21 impact rings, 2 impact sleeves, 1 non-rebound hammer, 1 sliding hammer, 2 spindles, 5 sets of puller arms, 7 support rings, 1 counter bracket
- Compact toolset includes a selection table in a handy case