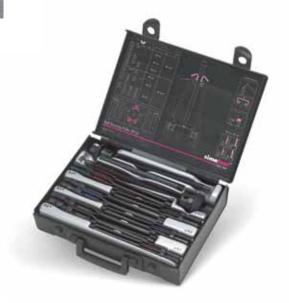

# Fitting Tool FT 33

The simatool FT 33 is the fast, precise and reliable tool for the installation of bearings and seals.

- For shaft diameters measuring from 10 to 50 mm
- The kit includes 33 impact rings, 3 impact sleeves, 1 non-rebound hammer
- Compact toolset includes a selection table in a handy case