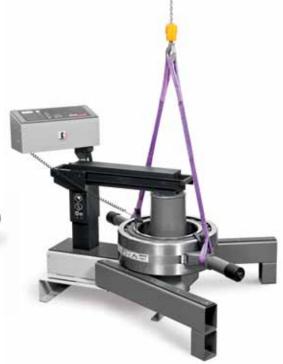

# Bearing Handling Tool BHT

The simatool BHT, with its maximum handling force of 500 kg, is the ideal solution for lifting, turning, rotating, transporting and installing medium-sized and large bearings.

- BHT 300–500 for outer diameters measuring from 300 to 500 mm; BHT 500–700 for outer diameters measuring from 500 to 700 mm
- The set includes 1 hoist, 1 pair of protective gloves, 1 pair of anti-twist devices, 2 hoisting slings